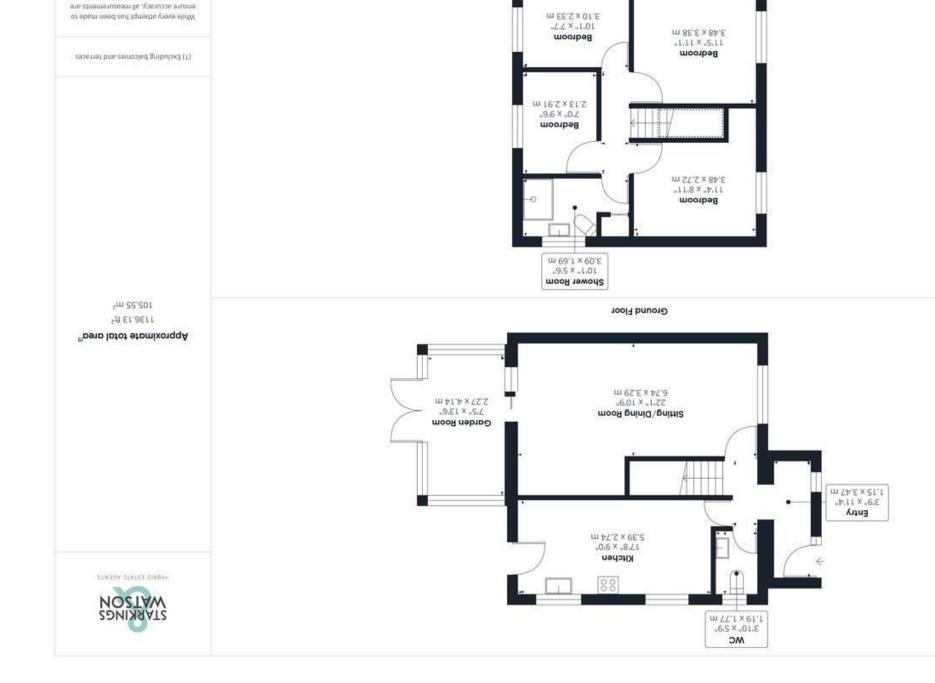

### **IN SUMMARY**

MOTIVATED VENDOR! Located on a much requested CUL-DE-SAC on the fringes of BUNGAY is this DETACHED FOUR BEDROOM FAMILY HOME with a very GENEROUS REAR GARDEN. The house itself offers almost 1150 SQFT of accommodation internally with a porch entrance, impressive main reception room extending to 22' with a conservatory beyond. There is also a w/c and kitchen completing the ground floor. On the first floor you will find FOUR AMPLE BEDROOMS as well as a family shower room. Externally and to the front there is a front garden with the bank to the side included, ample DRIVEWAY PARKING and a single garage. To the rear, a patio area for alfresco dining, and two further lawned areas as well as a pond, various shrubs and fruit trees, two sheds, a greenhouse and summerhouse.

### **AGENTS NOTE**

Buyers are advised that the property benefits from the use of solar panels; believed to be on a 26 year lease agreement from March 2012.

approximate, not to scale. This floor plan is for illustrative purposes only.

Floor