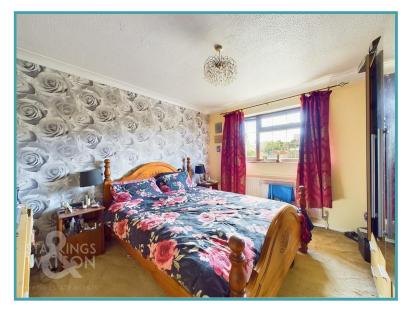

### THE GRAND TOUR

Entering the house via a porch entrance, you will find space for coats and shoes leading to the inner hallway with stairs to the first floor landing as well as the w/c. To the right hand side of the hallway you will find the main sitting room with feature fireplace as well as doors leading into the conservatory to the rear overlooking the garden. The main sitting room is 22' approximately in length, allowing space for sitting and dining. On the other side of the hallway is the kitchen with a range of fitted units with rolled edge worktops over as well as space for a double fridge freezer, double range oven, washing machine and an integrated dishwasher. There are doors leading out to the rear to the rear garden. Also heading up to the first floor landing, you will find four ample bedrooms, two of which are found to the front and two to the rear overlooking the garden. The family bathroom has been upgraded and now offers a double walk in shower with rainfall.