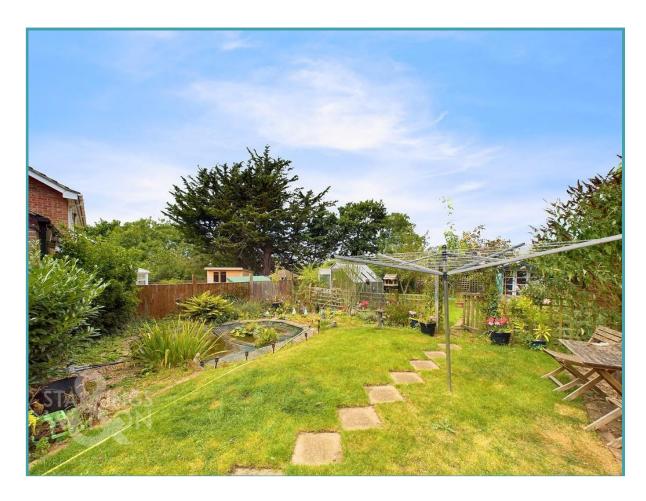

### THE GREAT OUTDOOR

Heading out to the rear garden you will find large paved patio leading from either the conservatory or the kitchen with a timber shed. This leads onto the main section of lawn where you will find another timber shed as well as a feature pond. Via a picket fence, you will find a further section of lawn with a greenhouse and a summer house as well as fruit

Price:

For our full list of available properties, or for a FREE INSTANT online valuation visit

starkingsandwatson.co.uk

trees and plenty of mature planting. The garden extends further than you might first expect and provides the ideal space to relax and enjoy the garden on offer.