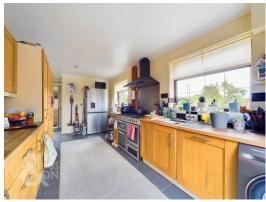

### THE GRAND TOUR

Entering the house via a porch entrance, you will find space for coats and shoes leading to the inner hallway with stairs to the first floor landing as well as the w/c. To the right hand side of the hallway you will find the main sitting room with feature fireplace as well as doors leading into the conservatory to the rear overlooking the garden. The main sitting room is 22' approximately in length, allowing space for sitting and dining. On the other side of the hallway is the kitchen with a range of fitted units with rolled edge worktops over as well as space for a double fridge freezer, double range oven, washing machine and an integrated dishwasher. There are doors leading out to the rear to the rear garden. Also heading up to the first floor landing, you will find four ample bedrooms, two of which are found to the front and two to the rear overlooking the garden. The family bathroom has been upgraded and now offers a double walk in shower with rainfall.