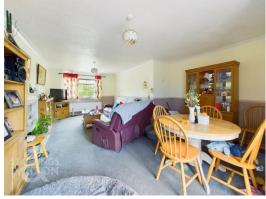

### THE GRAND TOUR

Entering the house via a porch entrance, you will find space for coats and shoes leading to the inner hallway with stairs to the first floor landing as well as the w/c. To the right hand side of the hallway you will find the main sitting room with feature fireplace as well as doors leading into the conservatory to the rear overlooking the garden. The main sitting room is 22' approximately in length, allowing space for sitting and dining. On the other side of the hallway is the kitchen with a range of fitted units with rolled edge worktops over as well as space for a double fridge freezer, double range oven, washing machine and an integrated dishwasher. There are doors leading out to the rear to the rear garden. Also heading up to the first floor landing, you will find four ample bedrooms, two of which are found to the front and two to the rear overlooking the garden. The family bathroom has been upgraded and now offers a double walk in shower with rainfall.