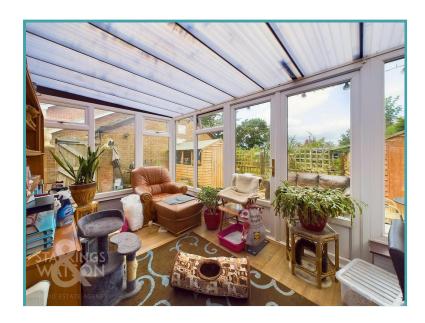

### THE GRAND TOUR

Entering the house via a porch entrance, you will find space for coats and shoes leading to the inner hallway with stairs to the first floor landing as well as the w/c. To the right hand side of the hallway you will find the main sitting room with feature fireplace as well as doors leading into the conservatory to the rear overlooking the garden. The main sitting room is 22' approximately in length, allowing space for sitting and dining. On the other side of the hallway is the kitchen with a range of fitted units with rolled edge worktops over as well as space for a double fridge freezer, double range oven, washing machine and an integrated dishwasher. There are doors leading out to the rear to the rear garden. Also heading up to the first floor landing, you will find four ample bedrooms, two of which are found to the front and two to the rear overlooking the garden. The family bathroom has been upgraded and now offers a double walk in shower with rainfall.