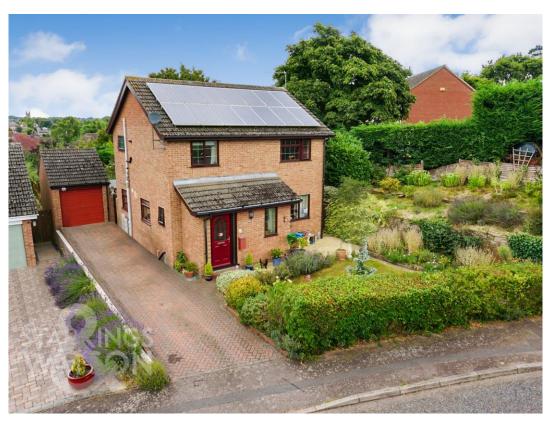

### **IN SUMMARY**

MOTIVATED VENDOR! Located on a much requested CUL-DE-SAC on the fringes of BUNGAY is this DETACHED FOUR BEDROOM FAMILY HOME with a very GENEROUS REAR GARDEN. The house itself offers almost 1150 SQFT of accommodation internally with a porch entrance, impressive main reception room extending to 22' with a conservatory beyond. There is also a w/c and kitchen completing the ground floor. On the first floor you will find FOUR AMPLE BEDROOMS as well as a family shower room. Externally and to the front there is a front garden with the bank to the side included, ample DRIVEWAY PARKING and a single garage. To the rear, a patio area for alfresco dining, and two further lawned areas as well as a pond, various shrubs and fruit trees, two sheds, a greenhouse and summerhouse.

### **SETTING THE SCENE**

The property is approached via a large hard standing driveway with ample parking which in turn leads to the single garage. There is a pleasant frontage with lawned gardens and shrub borders including the

bank to the side. The main entrance door is found to the front with a gated access from the driveway onto the garden.

### **AGENTS NOTE**

Buyers are advised that the property benefits from the use of solar panels; believed to be on a 26 year lease agreement from March 2012.

approximate, not to scale. This floor plan is for illustrative purposes only.