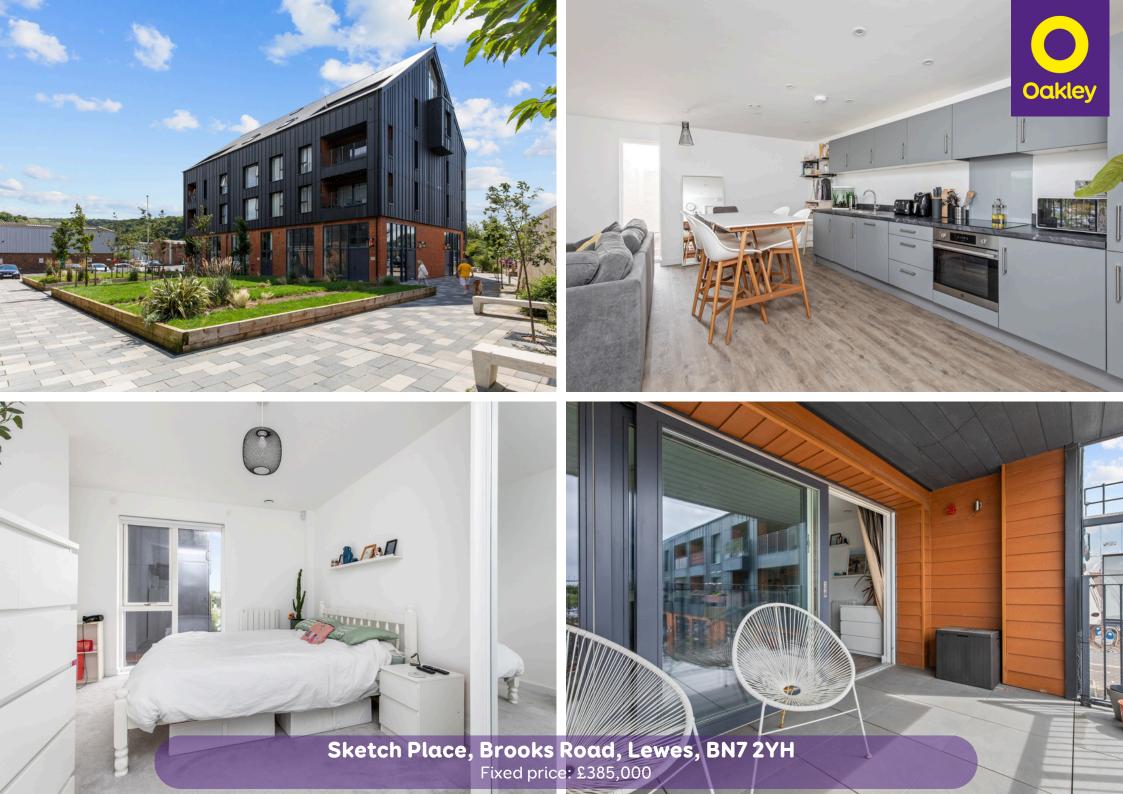

Recently constructed, two bedroom first floor apartment with south facing balcony & allocated parking in Atelier development in Lewes.

## **The Property**

Two bedroom first floor apartment available in the Atelier development in Lewes. The apartment benefits from an open plan living and kitchen area with integrated appliances including hob, electric oven, dishwasher, tall fridge/freezer and washer/dryer. The open living space with floor to ceiling windows leads into a spacious south facing balcony with far reaching views into the town and towards Lewes Castle. The hallway leading to the two double bedrooms houses a storage cupboard and main bathroom, with a bath and overhead shower. Bedroom one has built in mirrored storage and an ensuite bathroom with a walk-in shower. The second bedroom is a good size double with ample room for freestanding wardrobes. The property benefits from an allocated parking space.

Sketch Place was a brand new build in 2022 and benefits from a communal bike store, passenger lift to all floors, landscaped planting in communal gardens, allocated parking and remainder of 10 year New Homes warranty.