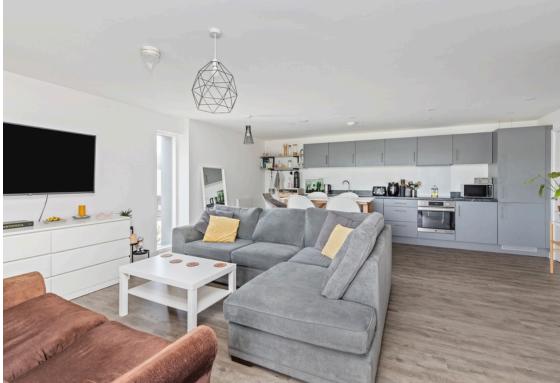

## **The Property**

Two bedroom first floor apartment available in the Atelier development in Lewes. The apartment benefits from an open plan living and kitchen area with integrated appliances including hob, electric oven, dishwasher, tall fridge/freezer and washer/dryer. The open living space with floor to ceiling windows leads into a spacious south facing balcony with far reaching views into the town and towards Lewes Castle. The hallway leading to the two double bedrooms houses a storage cupboard and main bathroom, with a bath and overhead shower. Bedroom one has built in mirrored storage and an ensuite bathroom with a walk-in shower. The second bedroom is a good size double with ample room for freestanding wardrobes. The property benefits from an allocated parking space.