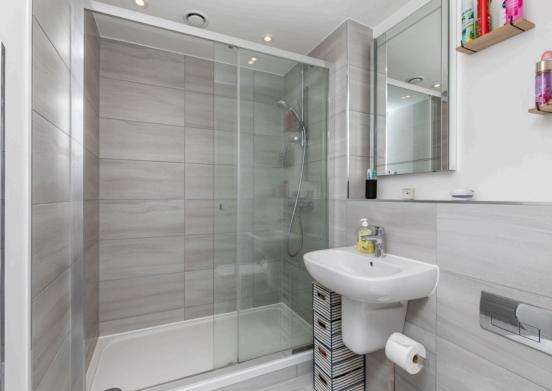

## **The Property**

Two bedroom first floor apartment available in the Atelier development in Lewes. The apartment benefits from an open plan living and kitchen area with integrated appliances including hob, electric oven, dishwasher, tall fridge/freezer and washer/dryer. The open living space with floor to ceiling windows leads into a spacious south facing balcony with far reaching views into the town and towards Lewes Castle. The hallway leading to the two double bedrooms houses a storage cupboard and main bathroom, with a bath and overhead shower. Bedroom one has built in mirrored storage and an ensuite bathroom with a walk-in shower. The second bedroom is a good size double with ample room for freestanding wardrobes. The property benefits from an allocated parking space.