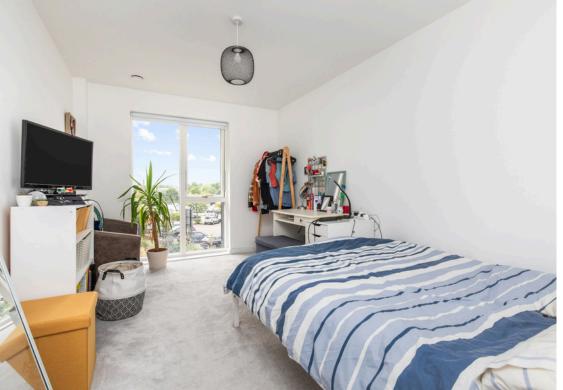

## **The Property**

Two bedroom first floor apartment available in the Atelier development in Lewes. The apartment benefits from an open plan living and kitchen area with integrated appliances including hob, electric oven, dishwasher, tall fridge/freezer and washer/dryer. The open living space with floor to ceiling windows leads into a spacious south facing balcony with far reaching views into the town and towards Lewes Castle. The hallway leading to the two double bedrooms houses a storage cupboard and main bathroom, with a bath and overhead shower. Bedroom one has built in mirrored storage and an ensuite bathroom with a walk-in shower. The second bedroom is a good size double with ample room for freestanding wardrobes. The property benefits from an allocated parking space.