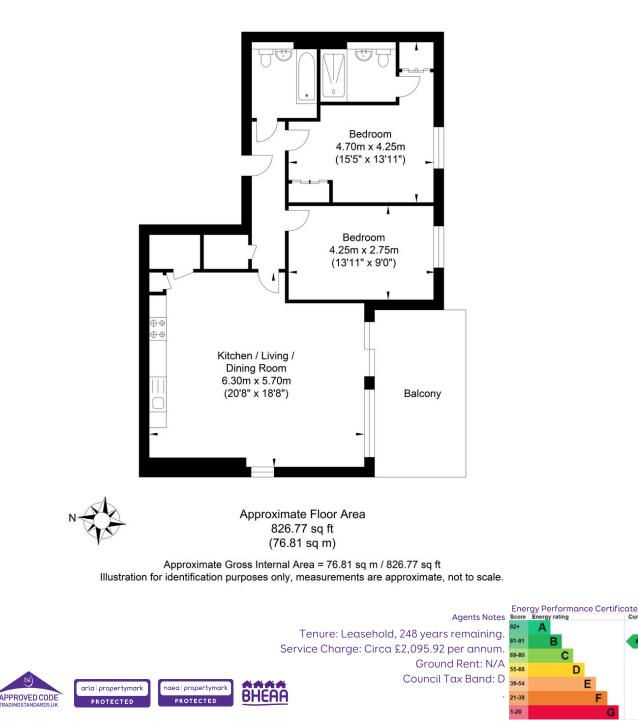

## **The Property**

Two bedroom first floor apartment available in the Atelier development in Lewes. The apartment benefits from an open plan living and kitchen area with integrated appliances including hob, electric oven, dishwasher, tall fridge/freezer and washer/dryer. The open living space with floor to ceiling windows leads into a spacious south facing balcony with far reaching views into the town and towards Lewes Castle. The hallway leading to the two double bedrooms houses a storage cupboard and main bathroom, with a bath and overhead shower. Bedroom one has built in mirrored storage and an ensuite bathroom with a walk-in shower. The second bedroom is a good size double with ample room for freestanding wardrobes. The property benefits from an allocated parking space.

## A new way of marketing property

Get in touch to book a viewing or valuation of your own property

Current

These details have been produced in good faith and are believed to be accurate based upon the information supplied but they are not intended to form part of a contract. All statements contained in these particulars as to this property are made without responsibility on the part of Oakley, the vendors or lessors and are NOT to be relied on as statements or representations of fact. Any intending purchasers must satisfy themselves by inspection or otherwise as to the correctness of each of the statements contained in these particulars. The vendors, Oakley and any person who work in their employment do not have any authority to make or give any representation or warranty. The floor plan is for illustrative purposes only and the accuracy cannot be relied upon or guaranteed and no responsibility is taken for an error, omission or mis-statement. The total floor are a shown has been taken from the EPC.