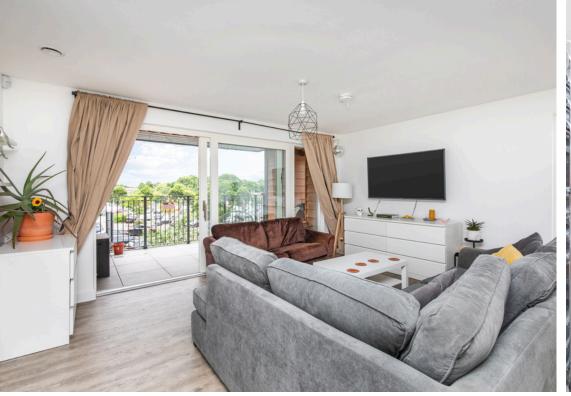

## **The Property**

Two bedroom first floor apartment available in the Atelier development in Lewes. The apartment benefits from an open plan living and kitchen area with integrated appliances including hob, electric oven, dishwasher, tall fridge/freezer and washer/dryer. The open living space with floor to ceiling windows leads into a spacious south facing balcony with far reaching views into the town and towards Lewes Castle. The hallway leading to the two double bedrooms houses a storage cupboard and main bathroom, with a bath and overhead shower. Bedroom one has built in mirrored storage and an ensuite bathroom with a walk-in shower. The second bedroom is a good size double with ample room for freestanding wardrobes. The property benefits from an allocated parking space.