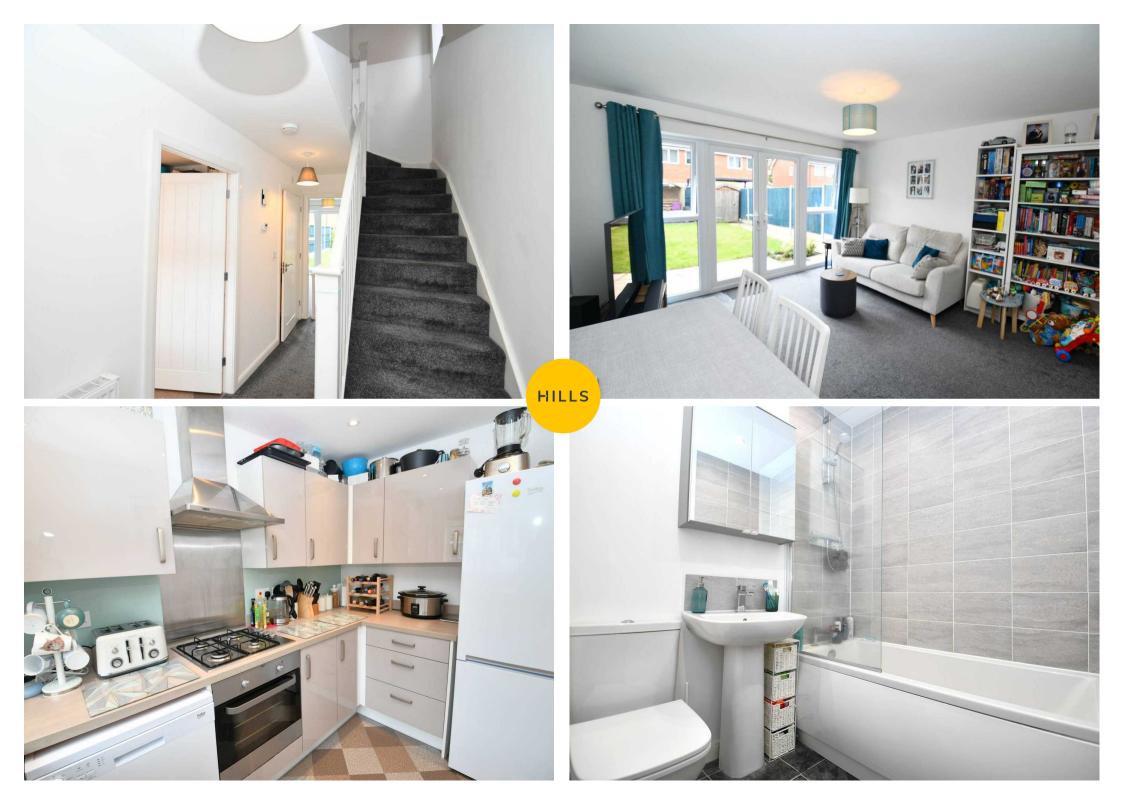

#### **Entrance Hallway**

Ceiling light point

Downstairs W/C Low level W.C, hand wash basin and a ceiling light point

Lounge 13' 0" x 12' 10" (3.96m x 3.91m) Ceiling light point and patio doors to the rear

#### Kitchen

10' 7" x 6' 5" (3.22m x 1.95m)

Fitted with a modern range of wall and base units with complementary work surfaces and an integral sink and drainer unit. With an integrated oven and hob. With space and plumbing for a washing machine, dishwasher and fridge/freezer. Inset spot lights and a double glazed window

#### Bathroom

6' 7" x 6' 1" (2.01m x 1.86m)

Fitted with a three piece suite including bath with shower over, low level W.C and a pedestal hand wash basin. Inset spot lights and part tiled walls