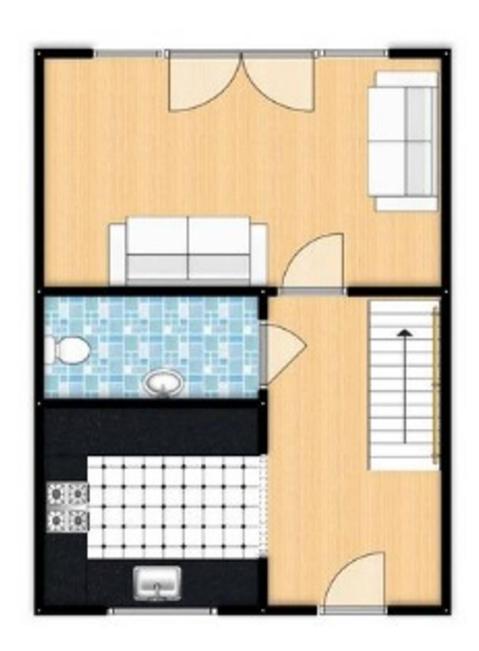

#### **Entrance Hallway**

Ceiling light point

Downstairs W/C Low level W.C, hand wash basin and a ceiling light point

Lounge 13' 0" x 12' 10" (3.96m x 3.91m) Ceiling light point and patio doors to the rear

#### Kitchen

10' 7" x 6' 5" (3.22m x 1.95m)

Fitted with a modern range of wall and base units with complementary work surfaces and an integral sink and drainer unit. With an integrated oven and hob. With space and plumbing for a washing machine, dishwasher and fridge/freezer. Inset spot lights and a double glazed window