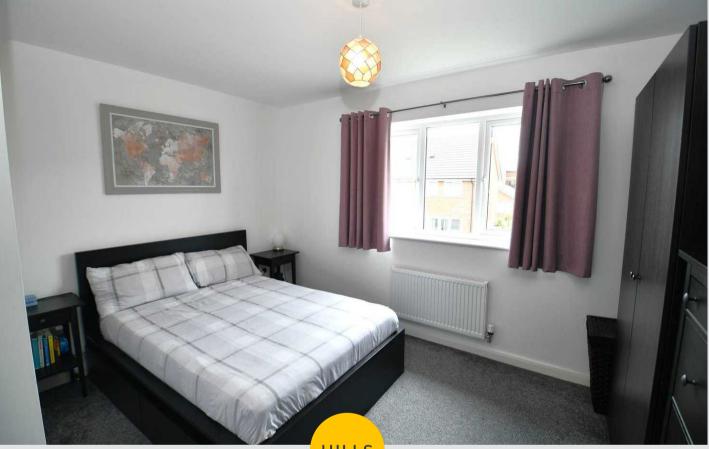

#### Bedroom One

13' 1" x 12' 1" (3.98m x 3.68m) Ceiling light point, double glazed window and a wall-mounted radiator

#### Bedroom Two

13' 1" x 10' 7" (3.98m x 3.22m)

Ceiling light point, double-glazed window and a wall-mounted radiator