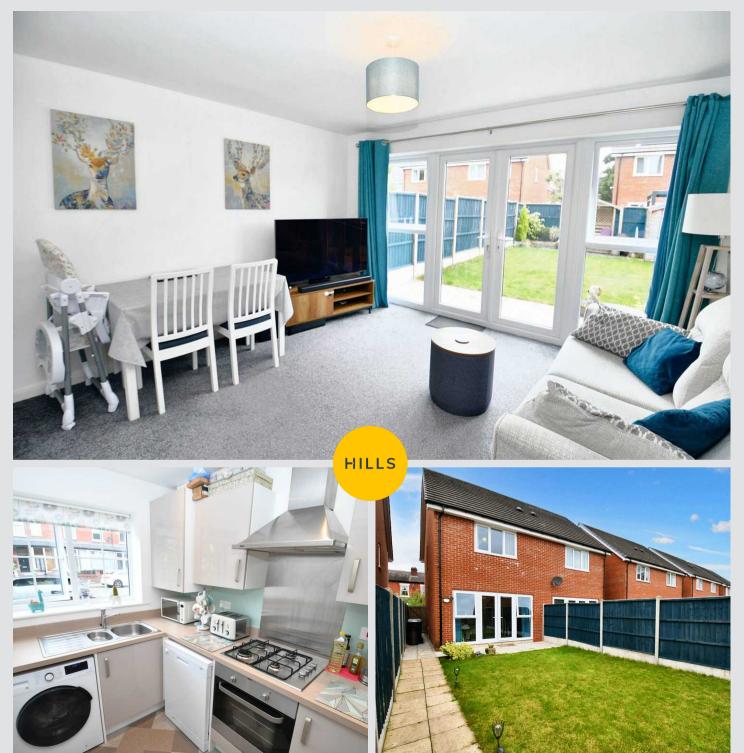

#### **Entrance Hallway**

Ceiling light point

Downstairs W/C Low level W.C, hand wash basin and a ceiling light point

Lounge 13' 0" x 12' 10" (3.96m x 3.91m) Ceiling light point and patio doors to the rear

#### Kitchen

10' 7" x 6' 5" (3.22m x 1.95m)

Fitted with a modern range of wall and base units with complementary work surfaces and an integral sink and drainer unit. With an integrated oven and hob. With space and plumbing for a washing machine, dishwasher and fridge/freezer. Inset spot lights and a double glazed window

#### Externally

To the front is a driveway for off road parking and to the rear is a large enclosed garden complete with laid to lawn grass and a patio area.