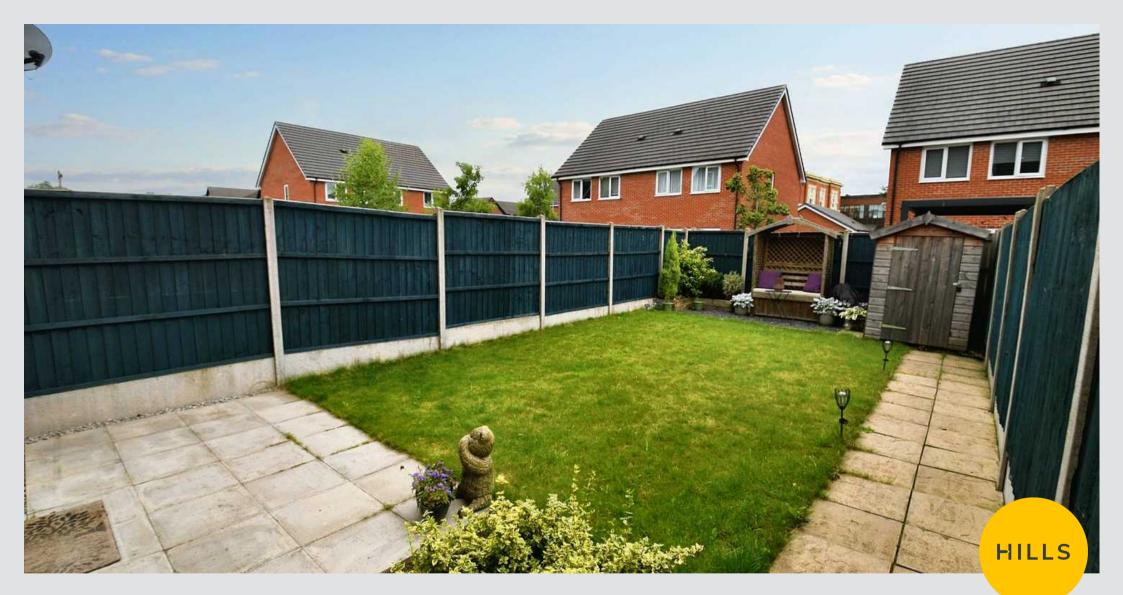

#### Externally

To the front is a driveway for off road parking and to the rear is a large enclosed garden complete with laid to lawn grass and a patio area.