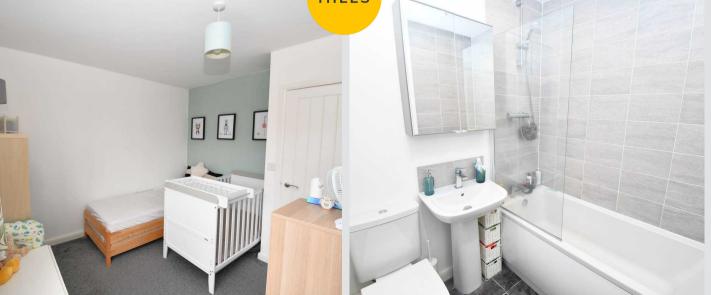

#### Bedroom Two

13' 1" x 10' 7" (3.98m x 3.22m)

Ceiling light point, double-glazed window and a wall-mounted radiator

#### Bathroom

6' 7" x 6' 1" (2.01m x 1.86m)

Fitted with a three piece suite including bath with shower over, low level W.C and a pedestal hand wash basin. Inset spot lights and part tiled walls