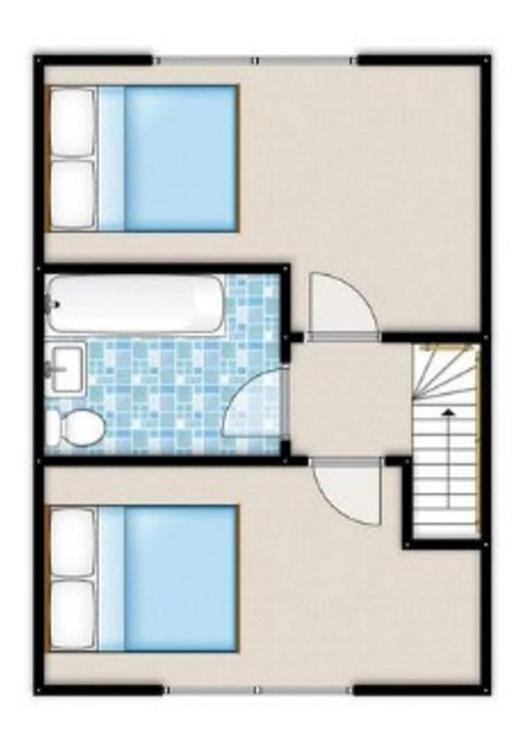

Landing

Ceiling light point

#### Bedroom One

13' 1" x 12' 1" (3.98m x 3.68m) Ceiling light point, double glazed window and a wall-mounted radiator

#### Bedroom Two

13' 1" x 10' 7" (3.98m x 3.22m)

Ceiling light point, double-glazed window and a wall-mounted radiator

#### Bathroom

6' 7" x 6' 1" (2.01m x 1.86m)

Fitted with a three piece suite including bath with shower over, low level W.C and a pedestal hand wash basin. Inset spot lights and part tiled walls