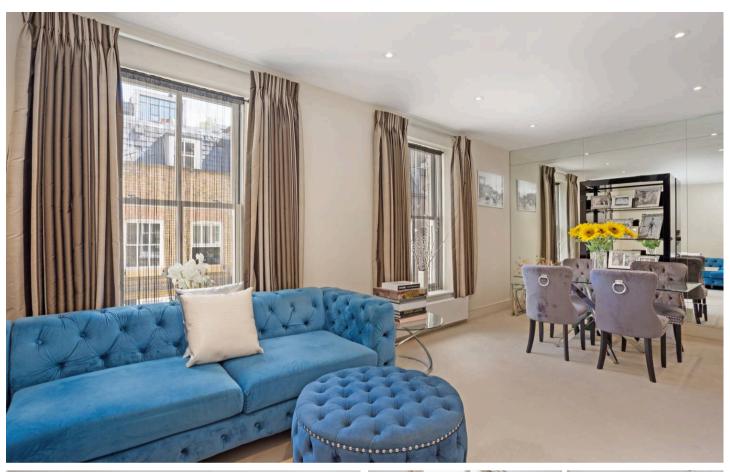

Upstairs, occupying most of the first floor is a wonderful open plan reception and dining room, flooded with natural light. Additionally, to the rear is a family bathroom. There are two further bedrooms on the top floor, both with fitted storage; the primary bedroom has an ensuite shower room.