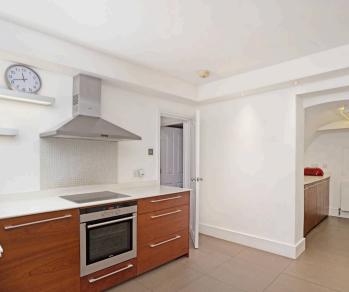

On the ground floor there is a bedroom, currently used as a study with guest WC which could easily be reconstructed to create a shower room, and a large internal garage. Downstairs there is a modern kitchen with ample space for dining, a separate utility area and substantial laundry room.