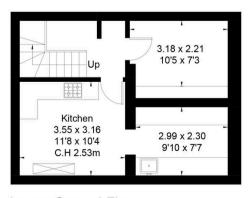

On the ground floor there is a bedroom, currently used as a study with guest WC which could easily be reconstructed to create a shower room, and a large internal garage. Downstairs there is a modern kitchen with ample space for dining, a separate utility area and substantial laundry room.

## SHERLOCK MEWS, W1U

Approximate Floor Area = 153.3 sq m / 1650 sq ft (Including Garage)

Third Floor

Bedroom 3.64 x 3.38 11'11 x 11'1 Bedroom 3.45 x 3.56 11'4 x 11'8 C.H 2.33m

First Floor

Second Floor

Lower Ground Floor