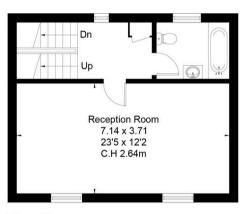

## SHERLOCK MEWS, W1U

Approximate Floor Area = 153.3 sq m / 1650 sq ft (Including Garage)

Third Floor

Bedroom 3.64 x 3.38 11'11 x 11'1 Bedroom 3.45 x 3.56 11'4 x 11'8 C.H 2.33m

First Floor

Second Floor

Lower Ground Floor