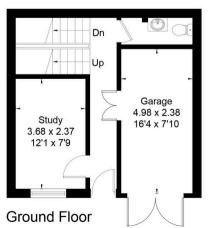

On the ground floor there is a bedroom, currently used as a study with guest WC which could easily be reconstructed to create a shower room, and a large internal garage. Downstairs there is a modern kitchen with ample space for dining, a separate utility area and substantial laundry room.

## SHERLOCK MEWS, W1U

Approximate Floor Area = 153.3 sq m / 1650 sq ft (Including Garage)

Third Floor

Bedroom 3.64 x 3.38 11'11 x 11'1 Bedroom 3.45 x 3.56 11'4 x 11'8 C.H 2.33m

First Floor

Second Floor

Lower Ground Floor