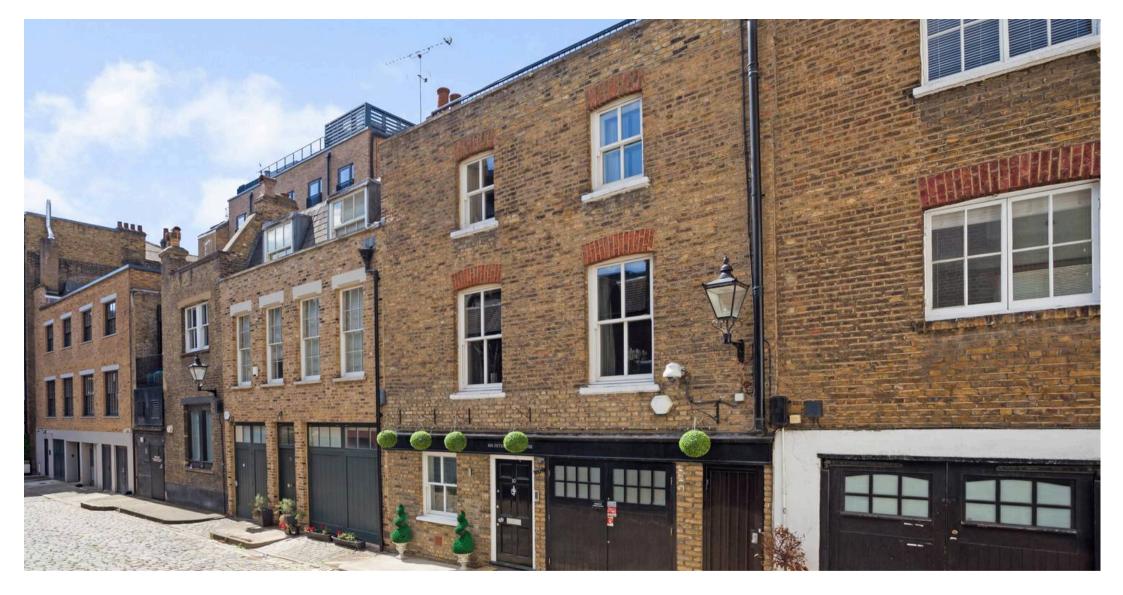

### **Sherlock Mews**

Marylebone, London W1U

A beautiful freehold house enviably located in one of Marylebone's favourite cobbled mews. This wonderful home is currently laid out over four floors, benefitting from a large internal garage, air conditioning and fabulous roof garden.

#### Location:

Sherlock Mews is in a pretty cobbled mews off Paddington Street. Superbly located within the heart of Marylebone Village, just moments from Chiltern Street and its wonderful shops, restaurants and bars. Marylebone High Street is close by together with the greenery of Regent's Park.