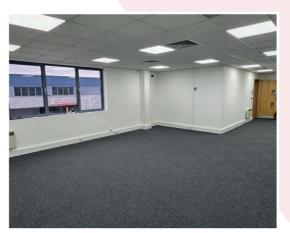

The units are of steel framed construction with profile cladding to the external elevations, under a profile clad roof with translucent roof lights.

The units have a minimum eaves height of approximately 6 metres from the underside, rising to 8 metres with a mono pitch roof. All the units have fully fitted offices at upper levels.

NEWLY REFURBISHED

6.0m MINIMUM EAVES HEIGHT

ENERGY EFFICIENT LED LIGHTING

ELECTRIC ACCESS LOADING DOORS

OFFICES ON UPPER LEVEL

ON SITE CAR PARKING

ESTATE CCTV

ADJACENT TO NORTH CIRCULAR