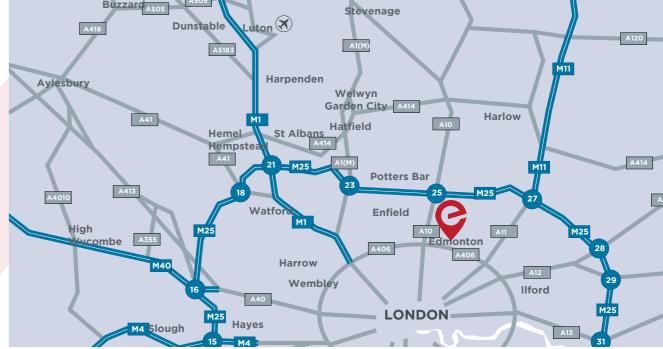

Edmonton Trade Park is situated on Advent Way, overlooking the A406 North Circular road equidistant between the Kenninghall and Chingford Junctions. The location is approximately 10 miles north of Central London (via the A10) and 4.5miles south of J25, M25.