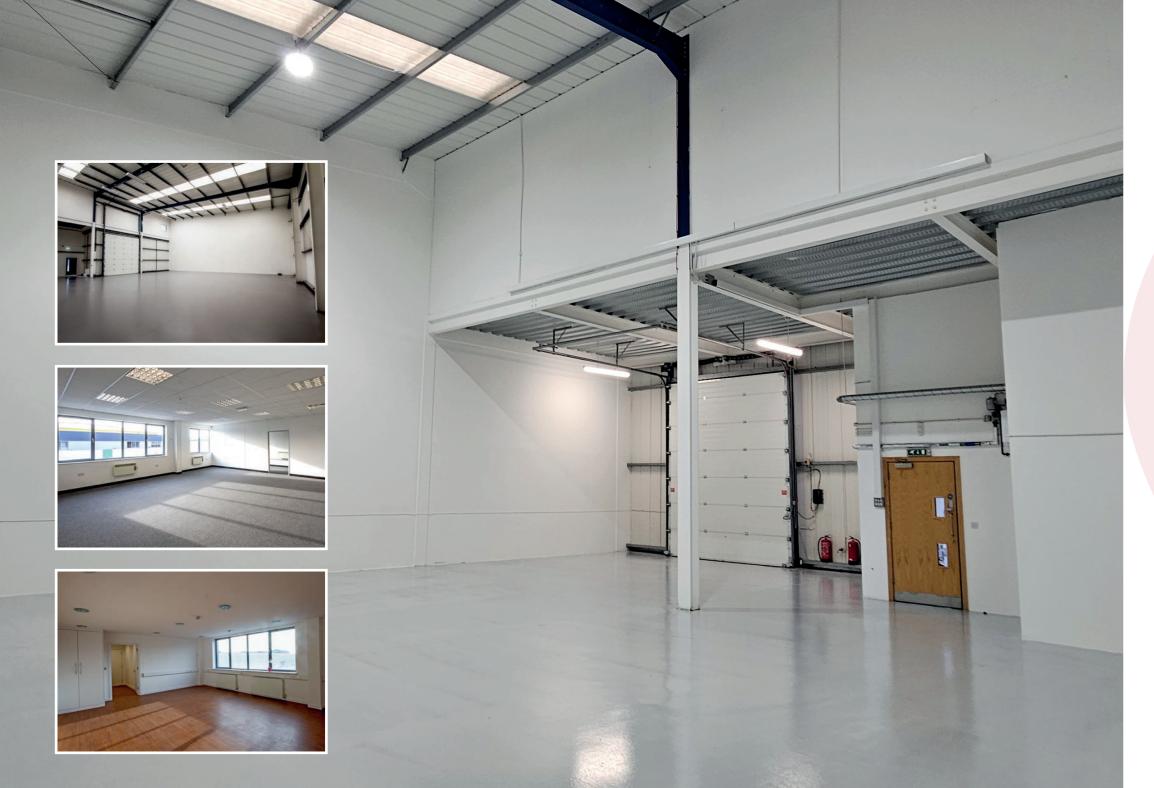

The units are of steel framed construction with profile cladding to the external elevations, under a profile clad roof with translucent roof lights.

The units have a minimum eaves height of approximately 6 metres from the underside, rising to 8 metres with a mono pitch roof. All the units have fully fitted offices at upper levels.

NEWLY REFURBISHED

6.0m MINIMUM EAVES HEIGHT

ENERGY EFFICIENT LED LIGHTING

ELECTRIC ACCESS LOADING DOORS

OFFICES ON UPPER LEVEL

ON SITE CAR PARKING

ESTATE CCTV

ADJACENT TO NORTH CIRCULAR