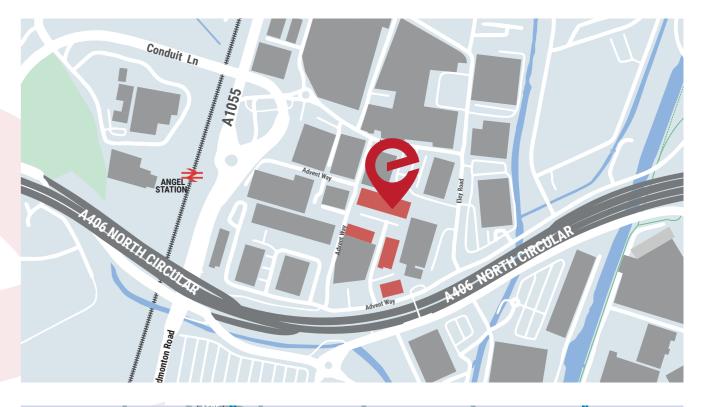

Edmonton Trade Park is situated on Advent Way, overlooking the A406 North Circular road equidistant between the Kenninghall and Chingford Junctions. The location is approximately 10 miles north of Central London (via the A10) and 4.5miles south of J25, M25.

Edmonton Trade Park is an established trade location which is directly adjacent to the high profile Big Yellow Storage and opposite Tesco. Other occupiers within the trade park include Screwfix, Euro Car Parts, Howdens Joinery and City Electrical Factor.