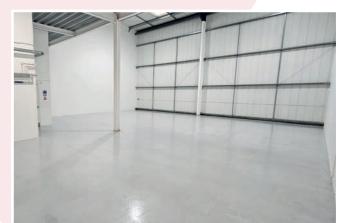

The units are of steel framed construction with profile cladding to the external elevations, under a profile clad roof with translucent roof lights.

The units have a minimum eaves height of approximately 6 metres from the underside, rising to 8 metres with a mono pitch roof. All the units have fully fitted offices at upper levels.

NEWLY REFURBISHED

6.0m MINIMUM EAVES HEIGHT

ENERGY EFFICIENT LED LIGHTING

ELECTRIC ACCESS LOADING DOORS

OFFICES ON UPPER LEVEL

ON SITE CAR PARKING

ESTATE CCTV

ADJACENT TO NORTH CIRCULAR