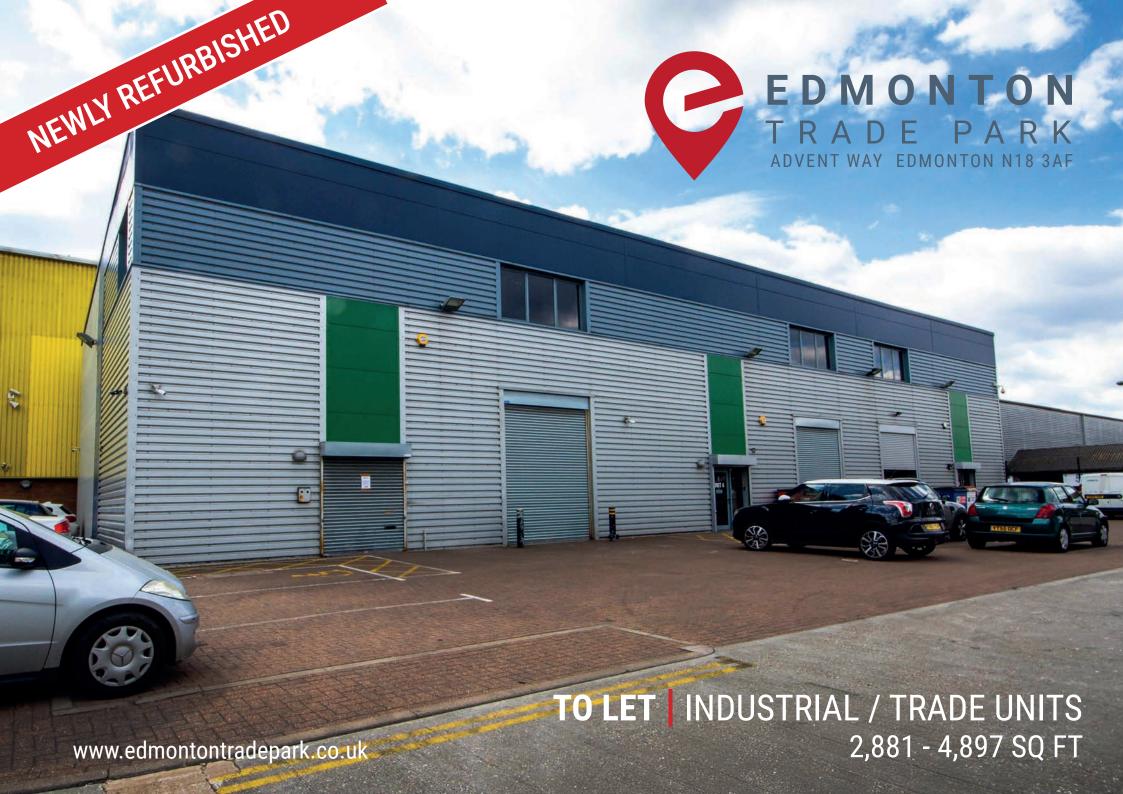

Edmonton Trade Park is situated on Advent Way, overlooking the A406 North Circular road equidistant between the Kenninghall and Chingford Junctions. The location is approximately 10 miles north of Central London (via the A10) and 4.5miles south of J25, M25.

Edmonton Trade Park is an established trade location which is directly adjacent to the high profile Big Yellow Storage and opposite Tesco. Other occupiers within the trade park include Screwfix, Euro Car Parts, Howdens Joinery and City Electrical Factor.

The units are of steel framed construction with profile cladding to the external elevations, under a profile clad roof with translucent roof lights.

The units have a minimum eaves height of approximately 6 metres from the underside, rising to 8 metres with a mono pitch roof. All the units have fully fitted offices at upper levels.

NEWLY REFURBISHED

6.0m MINIMUM EAVES HEIGHT

ENERGY EFFICIENT LED LIGHTING

ELECTRIC ACCESS LOADING DOORS

OFFICES ON UPPER LEVEL

ON SITE CAR PARKING

ESTATE CCTV

ADJACENT TO NORTH CIRCULAR

| ACCOMMODATION      | UNIT 4      | UNIT 9      |
|--------------------|-------------|-------------|
| WAREHOUSE          | 2,054 SQ FT | 3,627 SQ FT |
| FIRST FLOOR OFFICE | 827 SQ FT   | 1,270 SQ FT |
| TOTAL              | 2,881 SQ FT | 4,897 SQ FT |