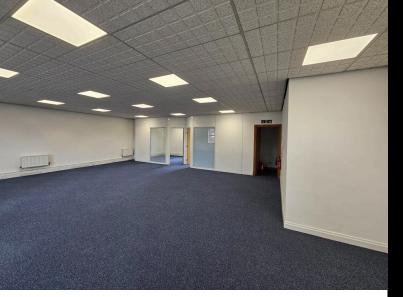

#### DESCRIPTION

The property comprises a two-storey self-contained office. Internally the premises benefit from gas central heating, suspended ceilings, LED lighting and carpeting. The property also benefits from WCs, kitchenette facilities and car parking facilities.

## **ACCOMMODATION**

| Floor  | SQ FT |
|--------|-------|
| Ground | 510   |
| First  | 1,183 |
| Total  | 1,693 |