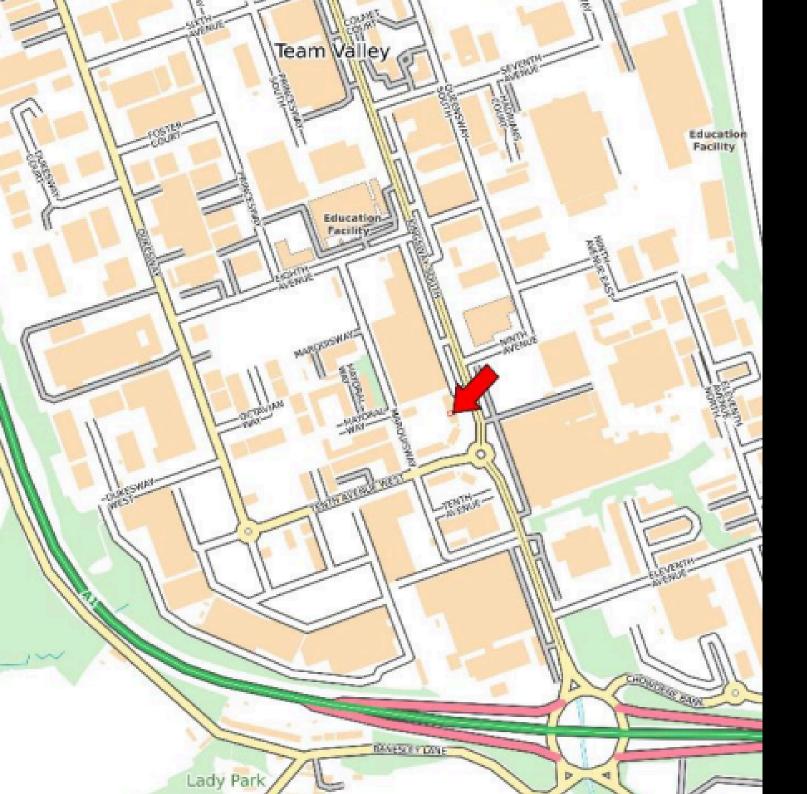

## LOCATION

Marquis Court is in a prominent position on Team Valley located between Kingsway South and Marquis Way. The property is Situated within close proximately of Team Valley Retail World and its amenities.

Junction 67 of the A1 lies approximately 100m to the south of Marquis Court providing access to the North East's major road network. Retail World retailers include Homebase, B & M, Asda Living, M&S Simply Food and McDonalds