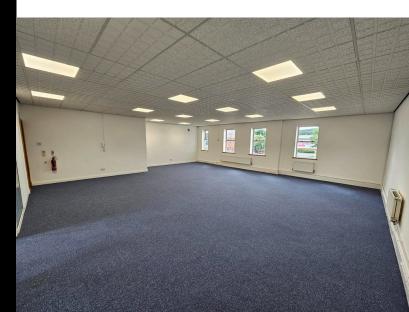

#### DESCRIPTION

The property comprises a two-storey self-contained office. Internally the premises benefit from gas central heating, suspended ceilings, LED lighting and carpeting. The property also benefits from WCs, kitchenette facilities and car parking facilities.

## **ACCOMMODATION**

| Floor  | SQ FT |
|--------|-------|
| Ground | 510   |
| First  | 1,183 |
| Total  | 1,693 |