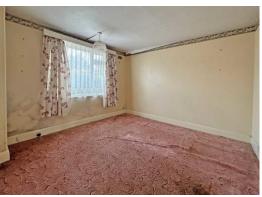

## LIVING/DINING ROOM

13' 2"  $\times$  10' 1" (4.01m  $\times$  3.07m) Spacious living/dining room with windows and french doors to rear leading to an attached lean-to. Fitted gas fire. TV and telephone points. Built-in alcove shelving and storage cupboard.

### **BEDROOM 2**

9' 8" x 9' 6" (2.95m x 2.9m) Further double bedroom with Upvc double glazed window to rear