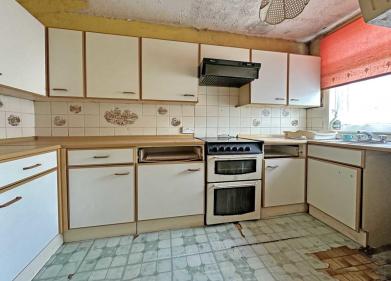

#### **KITCHEN**

11' 1" x 5' 8" (3.38m x 1.73m) Upvc double glazed window to front aspect. Fitted kitchen with range of base and wall units in white grained finish with wood effect trim. Roll-edge worktop with tiled surround and inset stainless steel sink. Space for slot-in electric cooker. Space for freestanding fridge/freezer. Space and plumbing for washing machine. Wall mounted Multi Point