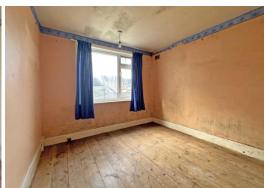

10' 1" x 7' 5" (3.07m x 2.26m) Wooden constructed lean-to in need of repair. Double doors to garden and windows to rear and side aspect.

10' 3" x 10' 1" (3.12m x 3.07m) Spacious double bedroom with Upvc double glazed window to front aspect.

### **BEDROOM 2**

9' 8" x 9' 6" (2.95m x 2.9m) Further double bedroom with Upvc double glazed window to rear