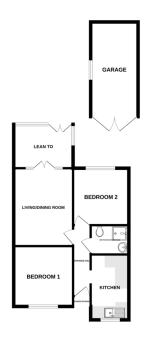

# **AGENTS NOTES:**

The property is freehold.

Council Tax Band: C - Exeter City Council

GROUND FLOOR

approximate. Not to scale. Illustrative pu

Agents Note: Whilst every care has been taken to prepare these sales particulars, they are for guidance purposes only. All measurements are approximate are for general guidance purposes only and whilst every care has been taken to ensure their accuracy, they should not be relied upon and potential buyers are advised to recheck the measurements. West of Exe is a trading name for East of Exe Ltd, Reg. no. 07121967