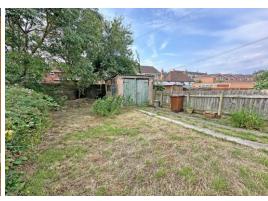

# **OUTSIDE**

# FRONT

Small front garden area enclosed by ornate wall and planted with mature plants and shrubs. Shared side driveway leading to wrought iron double gates and rear garden.

Generous sized rear garden in need of attention and driveway parking for one vehicle leading to

# SINGLE DETACHED GARAGE

16' 0"  $\times$  8' 0" (4.88m  $\times$  2.44m) Double doors to single detached garage.