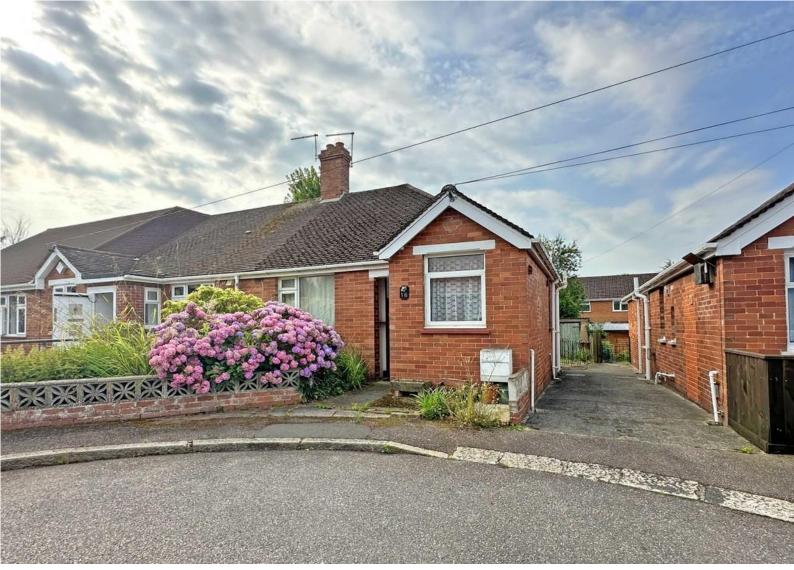

Good sized two double bedroom semi detached bungalow situated in a quiet cul-de-sac in the sought after area of Pinhoe, with easy access to all local shops and amenities. The property is in need of total updating but is situated on a good size plot and offers potential for further development, and also benefits from a good size garden and shared driveway to a detached garage. The property is Chain Free.

Summer Close Exeter £200,000

# Summer Close Exeter £200,000

Semi detached bungalow | Two double bedrooms |

Living/dining room | Kitchen | Wet-Room style shower room |

Lean-to | Single detached garage | In need of updating |

Chain Free