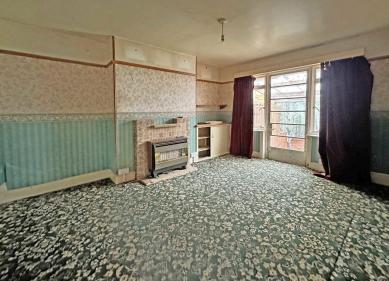

## LIVING/DINING ROOM

13' 2"  $\times$  10' 1" (4.01m  $\times$  3.07m) Spacious living/dining room with windows and french doors to rear leading to an attached lean-to. Fitted gas fire. TV and telephone points. Built-in alcove shelving and storage cupboard.

10' 1" x 7' 5" (3.07m x 2.26m) Wooden constructed lean-to in need of repair. Double doors to garden and windows to rear and side aspect.

10' 3" x 10' 1" (3.12m x 3.07m) Spacious double bedroom with Upvc double glazed window to front aspect.