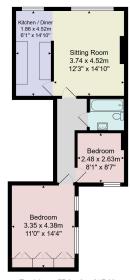

## FIRST FLOOR LIVING AREA / KITCHEN

A spacious open-plan living space with sash windows to the front overlooking part of the Stray. The sitting area has an attractive fireplace with electric fire and fitted shelving. The kitchen comprises a range of wall and base units with worktop, electric hob with extractor hood above, integrated oven and a free-standing fridge / freezer and washing machine.

#### **BEDROOM 1**

A large double bedroom with windows to side and fitted wardrobes. Fitted cupboard housing the boiler and washing machine.

## **BEDROOM 2**

A further double bedroom with windows to rear.

## **Agent's Note**

The ground rent is currently £20pa.

Total Area: 57.3 m² ... 617 ft²

All measurements are approximate and for display purposes only.

No liability is accepted by either the agency or Box Property Solutions Ltd as to the exact measurements of the rooms