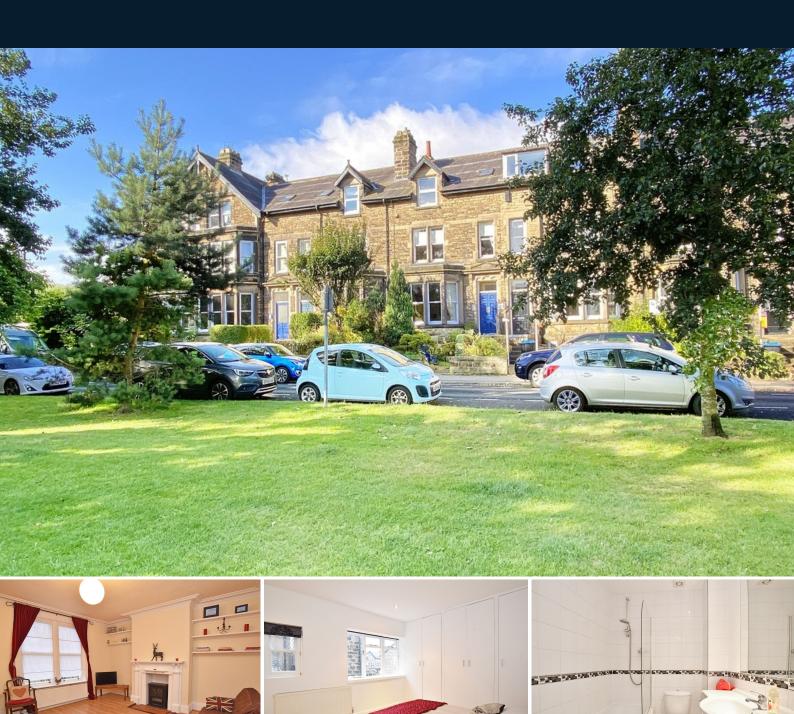

# Flat 2, 29 Mornington Crescent, Harrogate, North Yorkshire, HG1 5DL

A well-presented **two double-bedroom** first-floor apartment in this convenient location close to the Stray and within easy walking distance of Harrogate town centre. This excellent apartment has a spacious feel with a good-sized open- plan living area with windows overlooking part of the Stray to the front, kitchen, two good-sized bedrooms and a modern bathroom. The property has a selection of shops and amenities on its doorstep and is just a short walk from the town centre. Ideal for a first-time buyer. Offered for sale with no onward chain.

## FIRST FLOOR LIVING AREA / KITCHEN

A spacious open-plan living space with sash windows to the front overlooking part of the Stray. The sitting area has an attractive fireplace with electric fire and fitted shelving. The kitchen comprises a range of wall and base units with worktop, electric hob with extractor hood above, integrated oven and a free-standing fridge / freezer and washing machine.

#### **BEDROOM 1**

A large double bedroom with windows to side and fitted wardrobes. Fitted cupboard housing the boiler and washing machine.

## **BEDROOM 2**

A further double bedroom with windows to rear.

### **BATHROOM**

A modern white suite with WC, washbasin set within a vanity unit, and bath with shower above. Heated towel rail.

Tenure - Leasehold