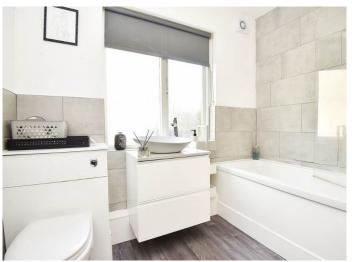

#### BATHROOM

A white modern suite comprising WC, washbasin set atop a vanity unit, bath with shower above. Heated towel rail.