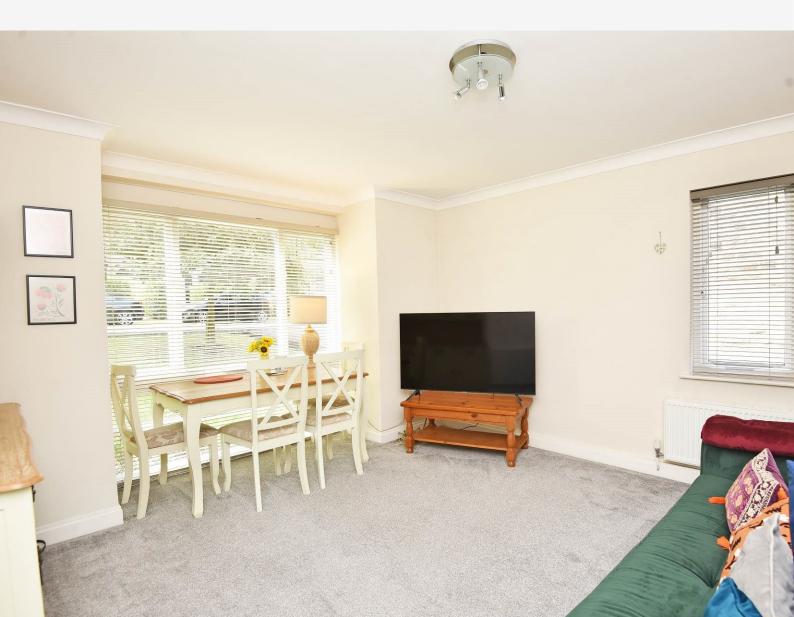

#### SITTING ROOM / DINING ROOM

A large reception room with sitting and dining area. Windows to front and side.