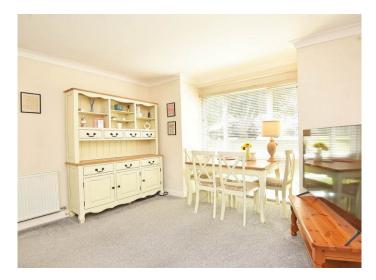

#### SITTING ROOM / DINING ROOM

A large reception room with sitting and dining area. Windows to front and side.