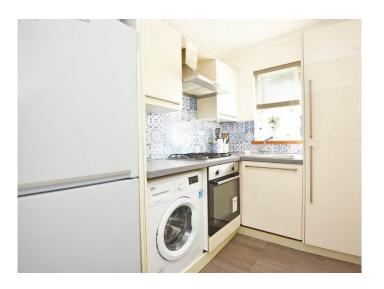

#### **KITCHEN**

A modern fitted kitchen with gas hob, integrated oven and space and plumbing for appliances.