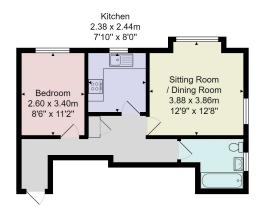

#### Council Tax Band - C

Total Area: 46.0 m<sup>2</sup> ... 496 ft<sup>2</sup> All measurements are approximate and for display purposes only. No liability is accepted by either the agency or Box Property Solutions Ltd as to the exact measurements of the rooms. Box Property Solutions Ltd retains the copyright on this plan and allows agents to use it with agreed permission.