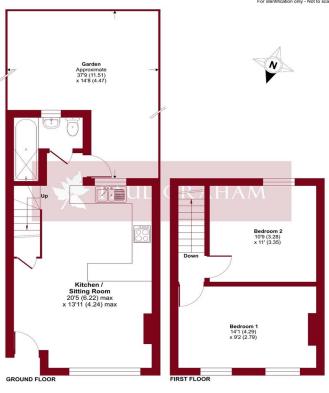

#### St. Andrews Road, Carshalton, SM5

Approximate Area = 621 sq ft / 57.6 sq m

**KITCHEN/SITTING ROOM** 20' 5" x 13' 11" (6.22m x 4.24m)

# **BATHROOM**

**GARDEN** 37' 9" x 14' 8" (11.51m x 4.47m)

**BEDROOM 1** 14' 1" x 9' 2" (4.29m x 2.79m)

**BEDROOM 2** 10' 9" x 11' 0" (3.28m x 3.35m)

**NO ONWARD CHAIN** 

ON ROAD PARKING

IMP ORTANT NOTE: Paul Graham have not tested any services, heating system, appliances, fixtures or fittings. References to the tenure of a property are based on information supplied by the seller as Paul Graham have not had sight of the title documents. Neither has Paul Graham checked any existing or necessary planning consents, building regul ations or rights of way. Prospective purchasers are advised to obtain verification from their solicitor or surveyor. PLEASE NOTE: All measurements are approximate and represent the maximum dimensions of any room (into bays and alcoves) and a margin of error should be allowed.