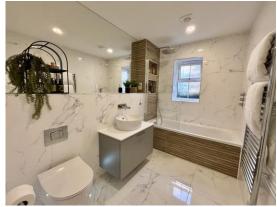

## **Key Features**

- TWO DOUBLE BEDROOM GROUND FLOOR FLAT
- OPEN PLAN LOUNGE/DINING/KITCHEN AREA WITH BUILT IN APPLIANCES
- HIGH SPECIFICATION BATHROOM WITH PORCELANOSA TILES
- LUXURY FLOORING THROUGHOUT
- AIR SOURCE HEAT PUMP FOR HOT WATER