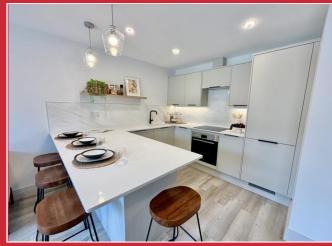

## **Key Features**

- TWO DOUBLE BEDROOM GROUND FLOOR FLAT
- OPEN PLAN LOUNGE/DINING/KITCHEN AREA WITH BUILT IN APPLIANCES
- HIGH SPECIFICATION BATHROOM WITH PORCELANOSA TILES
- LUXURY FLOORING THROUGHOUT
- AIR SOURCE HEAT PUMP FOR HOT WATER

detail to this latest development.

Apartment 2 is a two double bedroom ground floor flat with an open plan lounge/dining/kitchen area and a private patio, combining sleek modern design, spacious open plan interiors and high-spec luxury fittings. The end result is an impressive and inspirational home that's equally welcoming and comfortable.