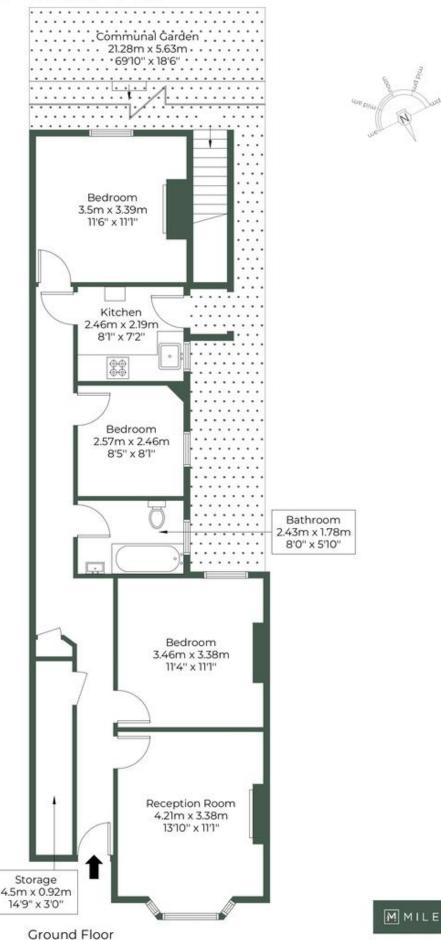

## HILLSIDE, NW10 8LJ

Approximate Gross Internal Area = 73.2 sq.m / 788 sq.ft

MONEY LAUNDERING REGULATIONS 2003: Intending purchasers will be asked to produce identification documentation at a later stage and we would ask for your co-operation in order that there will be no delay in agreeing the sale.