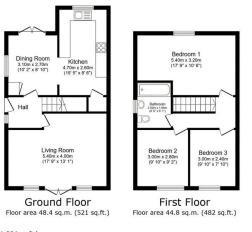

# **ENTRANCE HALL**

Door to the side leads into the hallway which has a staircase rising to the first floor landing.

LIVING ROOM

17' 8" x 13' 1" (5.38m x 3.99m) A lovely light and airy room provided with the patio doors to the rear elevation. Gas fire with modern surround and a central heating radiator.

### KITCHEN

15' 5" x 8' 1" (4.7m x 2.46m) A range of wall and base units with contrasting work surfaces and incorporating a sink and drainer. Integrated oven and gas hob with extractor hood above. Plumbing for washing machine and dishwasher and space for a dryer. Door to store, window to the front elevation, opening leads to the dining area.

### **DINING AREA**

8' 9" x 10' 3" (2.67m x 3.12m) A window to the side elevation and patio doors to the front elevation and a central heating radiator.

## **BEDROOM ONE**

10' 5" x 17' 8" (3.18m x 5.38m) Two windows to the front elevation, central heating radiator and fitted wardrobes.

### **BEDROOM TWO**

9' 3'' x 10' 1'' (2.82m x 3.07m) A window to the rear elevation and a central heating radiator.

# **BEDROOM THREE**

 $8' 2'' \times 10' 1'' (2.49m \times 3.07m)$  A window to the rear elevation and a central heating radiator.

### BATHROOM

A bath with shower attachment and tiling to splash backs, wash hand basin, WC, heated towel rail and a window to the rear elevation.

### **PURCHASE DETAILS:**

TOTAL: 93.2 sq.m. (1,004 sq.ft.)

This fiber date is for discretive purposes entry. It is not down to said. Any measurements, fiber areas (including any total fiber area), openings and orientations are approximate. No deliate or genantice, fiber farmer areas (including any total fiber areas), openings and orientations are approximate. No deliate or genantice, fiber farmer areas consistent or any part of any agreement, this labelity is taken for any person exercises.