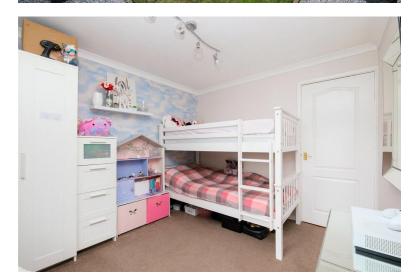

### **BEDROOM TWO**

9' 3'' x 10' 1'' (2.82m x 3.07m) A window to the rear elevation and a central heating radiator.

# **BEDROOM THREE**

 $8' 2'' \times 10' 1'' (2.49m \times 3.07m)$  A window to the rear elevation and a central heating radiator.