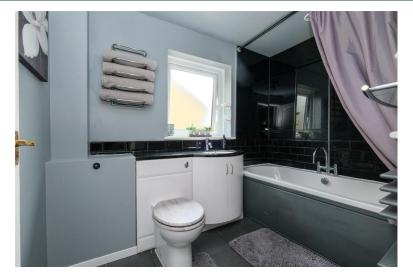

### BATHROOM

A bath with shower attachment and tiling to splash backs, wash hand basin, WC, heated towel rail and a window to the rear elevation.