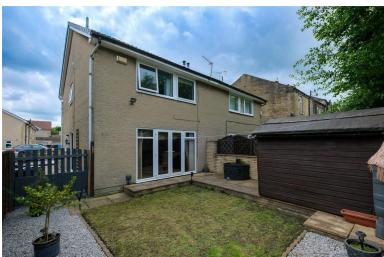

### **EXTERIOR**

To the front provides off road parking and the rear is enclosed with timber fencing, also having a lawn and pebble borders and a shed.