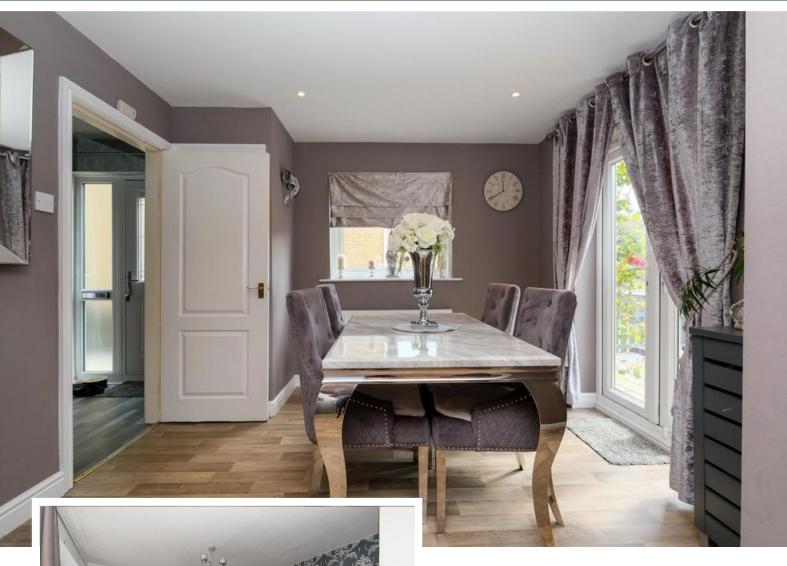

### **DINING AREA**

8' 9" x 10' 3" (2.67m x 3.12m) A window to the side elevation and patio doors to the front elevation and a central heating radiator.