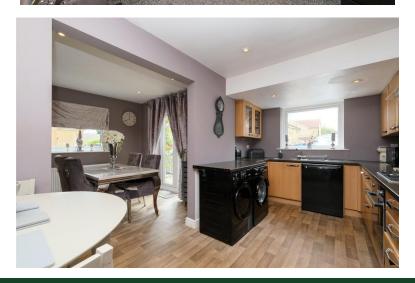

### KITCHEN

15' 5" x 8' 1" (4.7m x 2.46m) A range of wall and base units with contrasting work surfaces and incorporating a sink and drainer. Integrated oven and gas hob with extractor hood above. Plumbing for washing machine and dishwasher and space for a dryer. Door to store, window to the front elevation, opening leads to the dining area.

### **DINING AREA**

8' 9" x 10' 3" (2.67m x 3.12m) A window to the side elevation and patio doors to the front elevation and a central heating radiator.