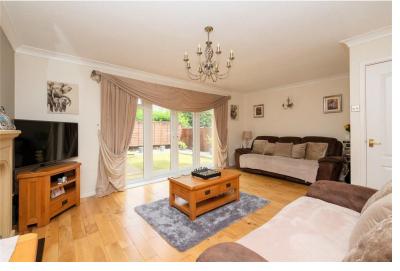

# **ENTRANCE HALL**

Door to the side leads into the hallway which has a staircase rising to the first floor landing.

LIVING ROOM

17' 8" x 13' 1" (5.38m x 3.99m) A lovely light and airy room provided with the patio doors to the rear elevation. Gas fire with modern surround and a central heating radiator.