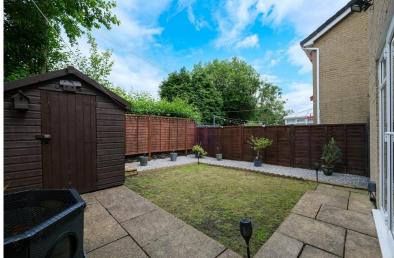

### **EXTERIOR**

To the front provides off road parking and the rear is enclosed with timber fencing, also having a lawn and pebble borders and a shed.