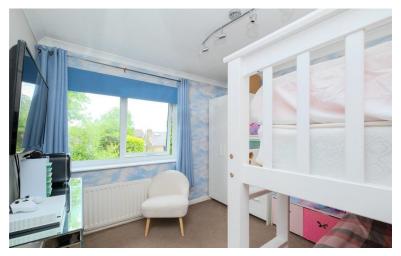

## **BEDROOM ONE**

10' 5" x 17' 8" (3.18m x 5.38m) Two windows to the front elevation, central heating radiator and fitted wardrobes.