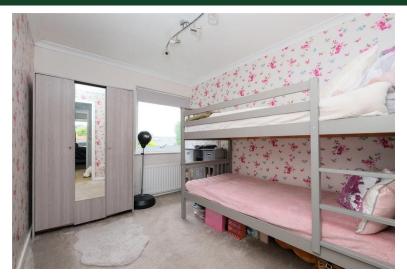

### **BEDROOM TWO**

9' 3'' x 10' 1'' (2.82m x 3.07m) A window to the rear elevation and a central heating radiator.

# **BEDROOM THREE**

 $8' 2'' \times 10' 1'' (2.49m \times 3.07m)$  A window to the rear elevation and a central heating radiator.