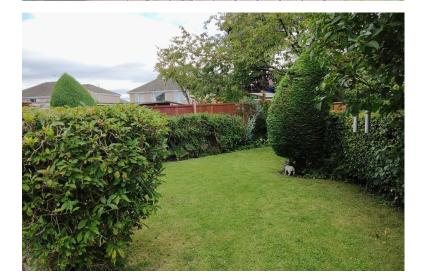

### **EXTERIOR**

The front has a lawn and is enclosed with flower and shrub borders. There is a drive to the side leading to the garage which has an electric door, water and power.

The rear is also enclosed, has a lawn and decked patio area along with flower and shrub borders. There is also a shed and greenhouse. At the back of the garden there are a few steps leading down to a lovely hideaway situated at the side of the stream, a perfect place to sit and relax!