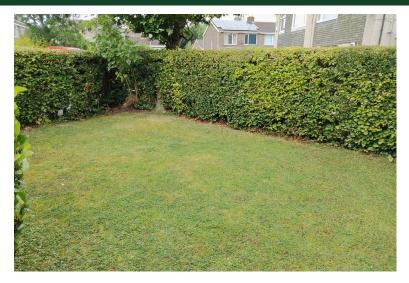

### **EXTERIOR**

The front has a lawn and is enclosed with flower and shrub borders. There is a drive to the side leading to the garage which has an electric door, water and power.

The rear is also enclosed, has a lawn and decked patio area along with flower and shrub borders. There is also a shed and greenhouse. At the back of the garden there are a few steps leading down to a lovely hideaway situated at the side of the stream, a perfect place to sit and relax!