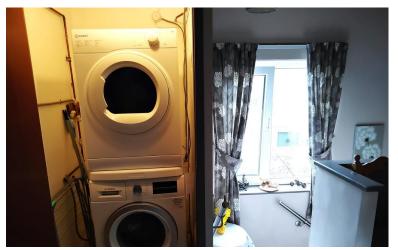

# FIRST FLOOR LANDING

A window to the side elevation and door to storage having plumbing for a washing machine and space for a dryer.