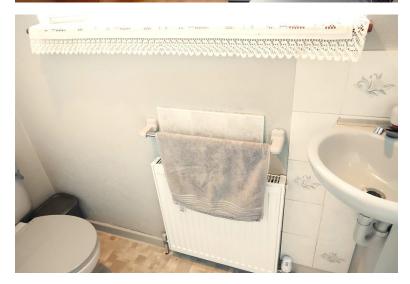

#### BATHROOM

A bath with shower over, Wc and wash hand basin, heated towel rail, partly tiled walls, window to the rear elevation and a door to storage.