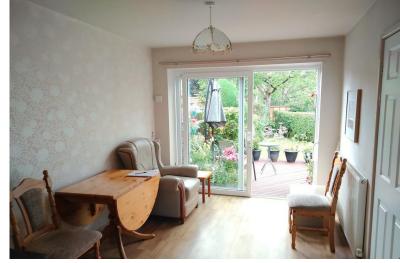

#### **DINING AREA**

9' 1" x 11' 7" (2.77m x 3.53m) Sliding patio doors lead out to the rear garden and a central heating radiator.