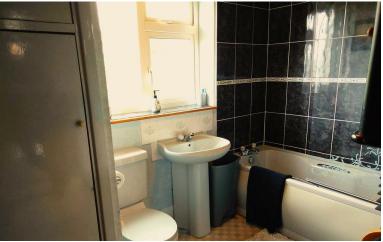

#### BATHROOM

A bath with shower over, Wc and wash hand basin, heated towel rail, partly tiled walls, window to the rear elevation and a door to storage.