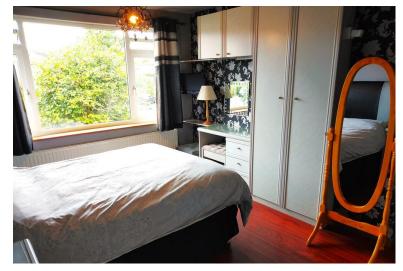

#### **BEDROOM ONE**

10' 5" x 15' 0" (3.18m x 4.57m) A window to the front elevation, built in wardrobes, laminate flooring and a central heating radiator.

#### **BEDROOM TWO**

9' 1" x 11' 8" (2.77m x 3.56m) A window to the rear elevation, laminate flooring and a central heating radiator.

#### **BEDROOM THREE**

7' 7" x 9' 9" (2.31m x 2.97m) A window to the front elevation, laminate flooring and a central heating radiator.