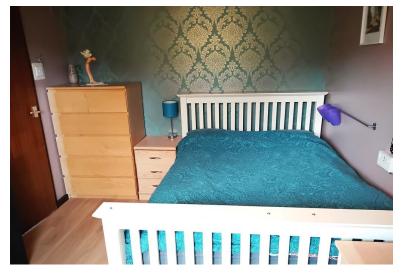

#### **BEDROOM TWO**

9' 1" x 11' 8" (2.77m x 3.56m) A window to the rear elevation, laminate flooring and a central heating radiator.