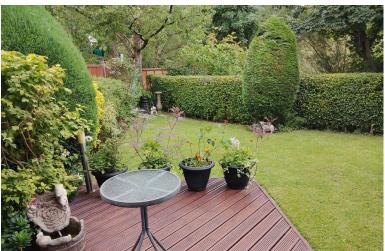

### **EXTERIOR**

The front has a lawn and is enclosed with flower and shrub borders. There is a drive to the side leading to the garage which has an electric door, water and power.

The rear is also enclosed, has a lawn and decked patio area along with flower and shrub borders. There is also a shed and greenhouse. At the back of the garden there are a few steps leading down to a lovely hideaway situated at the side of the stream, a perfect place to sit and relax!