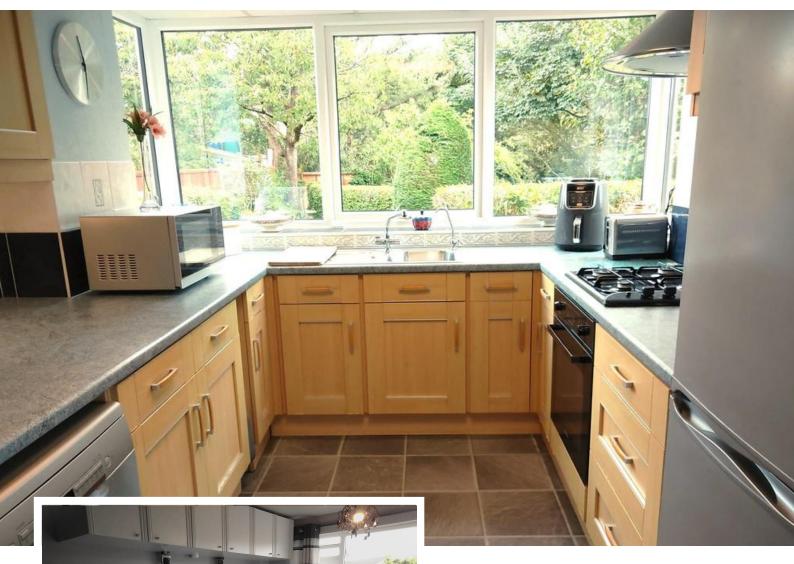

#### **KITCHEN**

9' 0" x 12' 0" (2.74m x 3.66m) A range of wall and base units with contrasting work surfaces and incorporating a sink and drainer. Integrated oven with gas hob and extractor hood above. Cupboard housing the boiler, plumbing for dishwasher, space for fridge and window to the rear.