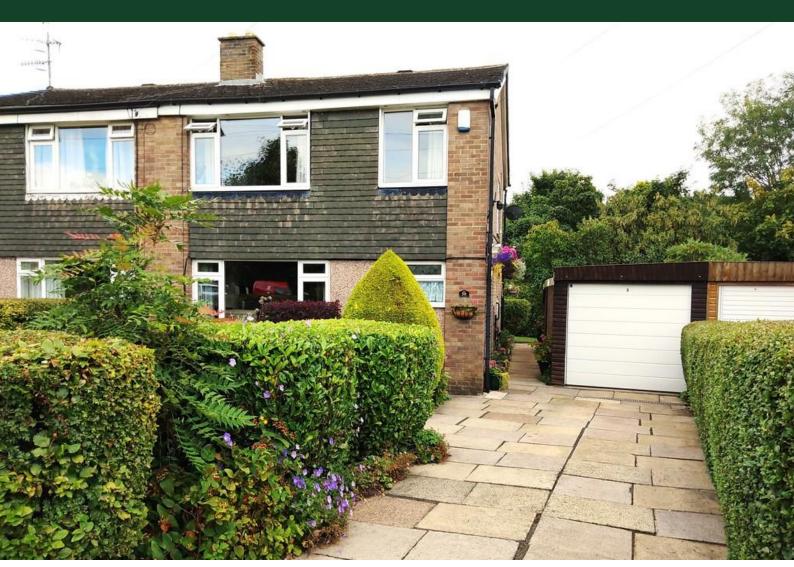

**50 Middlebrook Crescent** 

Semi Detached Property

Three Bedrooms

Living Room Open to Dining Room

Cloak room

Offers Over £199,950 EPC Rating 'TBC' Council Tax Band 'C'

# 50 Middlebrook Crescent, Bradford, BD8 0EN

### **EXTERIOR**

The front has a lawn and is enclosed with flower and shrub borders. There is a drive to the side leading to the garage which has an electric door, water and power.

The rear is also enclosed, has a lawn and decked patio area along with flower and shrub borders. There is also a shed and greenhouse. At the back of the garden there are a few steps leading down to a lovely hideaway situated at the side of the stream, a perfect place to sit and relax!