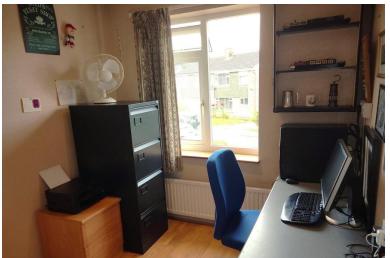

#### **BEDROOM THREE**

7' 7" x 9' 9" (2.31m x 2.97m) A window to the front elevation, laminate flooring and a central heating radiator.