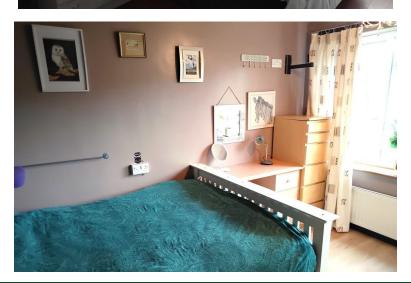

#### **BEDROOM ONE**

10' 5" x 15' 0" (3.18m x 4.57m) A window to the front elevation, built in wardrobes, laminate flooring and a central heating radiator.