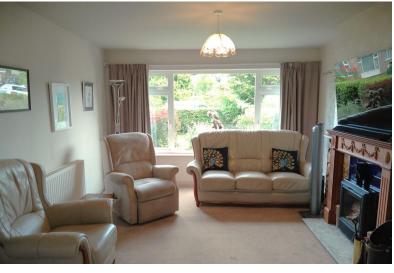

## LIVING ROOM

11' 9" x 15' 0" (3.58m x 4.57m) A window to the front elevation, wood burner stove and recessed fireplace, central heating radiator, open to the Dining Area .

#### **DINING AREA**

9' 1" x 11' 7" (2.77m x 3.53m) Sliding patio doors lead out to the rear garden and a central heating radiator.