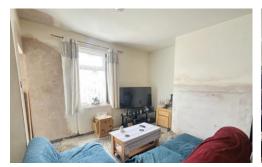

## KITCHEN/LOUNGE

17' 2" x 14' 4" (5.23m x 4.37m) Open plan lounge/kitchen fitted with wall and base units, complementary work surfaces, inset one and half bowl sink with mixer tap, space for fridge/freezer, washing machine/dryer, built in electric oven and hob, part tiles walls.