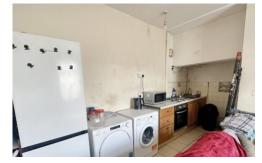

## KITCHEN/LOUNGE

17' 2" x 14' 4" (5.23m x 4.37m) Open plan lounge/kitchen fitted with wall and base units, complementary work surfaces, inset one and half bowl sink with mixer tap, space for fridge/freezer, washing machine/dryer, built in electric oven and hob, part tiles walls.