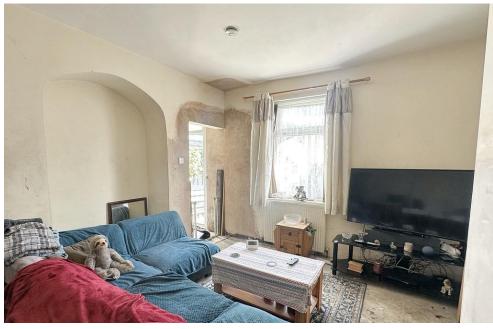

## KITCHEN/LOUNGE

17' 2" x 14' 4" (5.23m x 4.37m) Open plan lounge/kitchen fitted with wall and base units, complementary work surfaces, inset one and half bowl sink with mixer tap, space for fridge/freezer, washing machine/dryer, built in electric oven and hob, part tiles walls.