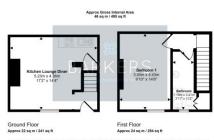

## DESCRIPTION

For sale with NO ONWARD CHAIN this spacious one double bedroomed mid-terraced property suitable for Investors or First Time Buyers with uPVC double glazing and gas fired central heating with access to local amenities, M62 motorway network and local schools. The accommodation comprises: lounge/kitchen, house bathroom, one bedroom, garden to the front.

#### **ENTRANCE HALL**

Composite part glazed front door leading into the entrance hall with stairs leading to the first floor, door leading into the lounge/kitchen.

## KITCHEN/LOUNGE

17' 2" x 14' 4" (5.23m x 4.37m) Open plan lounge/kitchen fitted with wall and base units, complementary work surfaces, inset one and half bowl sink with mixer tap, space for fridge/freezer, washing machine/dryer, built in electric oven and hob, part tiles walls.

### **CELLAR**

Stairs leading down into the cellar.

#### LANDING

Stairs leading to the first floor landing with doors leading off into the bedroom and house bathroom.

#### **BEDROOM ONE**

9' 10" x 14' 6" (3m x 4.42m) Double bedroom.

## **HOUSE BATHROOM**

 $3' 11" \times 11' 2" (1.19m \times 3.4m)$  Fitted with three piece white suite comprising low flush WC, pedestal hand wash basin, panelled bath, storage cupboards.