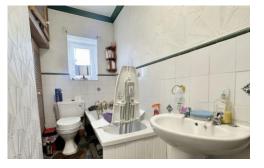

## **HOUSE BATHROOM**

 $3' 11" \times 11' 2" (1.19m \times 3.4m)$  Fitted with three piece white suite comprising low flush WC, pedestal hand wash basin, panelled bath, storage cupboards.