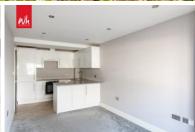

## Asking Price Of £250,000

- OPEN PLAN KITCHEN/LIVING ROOM
- NO ONWARD CHAIN
- UNDERFLOOR HEATING THROUGHOUT
- PRESENTED IN GOOD ORDER

Whitlock and Heaps are pleased to bring to market this ground floor apartment forming part of this modern block being presented in excellent order throughout with an open plan kitchen/breakfast room. The double bedroom accommodation also features a modern shower room with the apartment benefiting from underfloor heating throughout. Situated in this desirable seafront location, the property is a few minutes walk of Hove Lagoon and the seafront. A variety of local amenities are also accessible and the property is being sold with no onward chain.

**ENTRANCE HALL** Entry system telephone, cupboard housing hot water cylinder, underfloor heating.

**OPEN PLAN KITCHEN/LIVING ROOM** Incorporating stainless steel sink unit with drainer and mixer tap, adjacent laminate worksurface with cupboards and drawers under, matching eye-level wall cupboards, inset 4-ring ceramic hob with extractor over, electric oven, integrated fridge/freezer, washing machine and dishwasher, breakfast bar, underfloor heating, UPVC double glazed window.