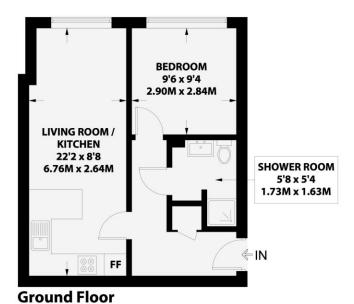

**ENTRANCE HALL** Entry system telephone, cupboard housing hot water cylinder, underfloor heating.

**OPEN PLAN KITCHEN/LIVING ROOM** Incorporating stainless steel sink unit with drainer and mixer tap, adjacent laminate worksurface with cupboards and drawers under, matching eye-level wall cupboards, inset 4-ring ceramic hob with extractor over, electric oven, integrated fridge/freezer, washing machine and dishwasher, breakfast bar, underfloor heating, UPVC double glazed window.

**BEDROOM** UPVC double glazed window, underfloor heating.

**SHOWER ROOM** Comprising walk-in shower, wash-hand basin with drawer under, low level w.c., tiled walls and floor, underfloor heating.

**OUTGOINGS** Lease: 125 years from 2018

## KINGSWAY HOVE IOXMATE GROOS RYTERMUL AREA (EXCLUDING LAMTED USE AREA) 409 sq ft / 38.0 sq m

Portslade Branch
48 Boundary Road, Portslade BN3 4EF
portslade@whitlockandheaps.co.uk
01273 422706