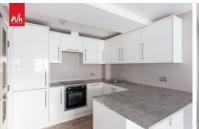

**ENTRANCE HALL** Entry system telephone, cupboard housing hot water cylinder, underfloor heating.

**OPEN PLAN KITCHEN/LIVING ROOM** Incorporating stainless steel sink unit with drainer and mixer tap, adjacent laminate worksurface with cupboards and drawers under, matching eye-level wall cupboards, inset 4-ring ceramic hob with extractor over, electric oven, integrated fridge/freezer, washing machine and dishwasher, breakfast bar, underfloor heating, UPVC double glazed window.