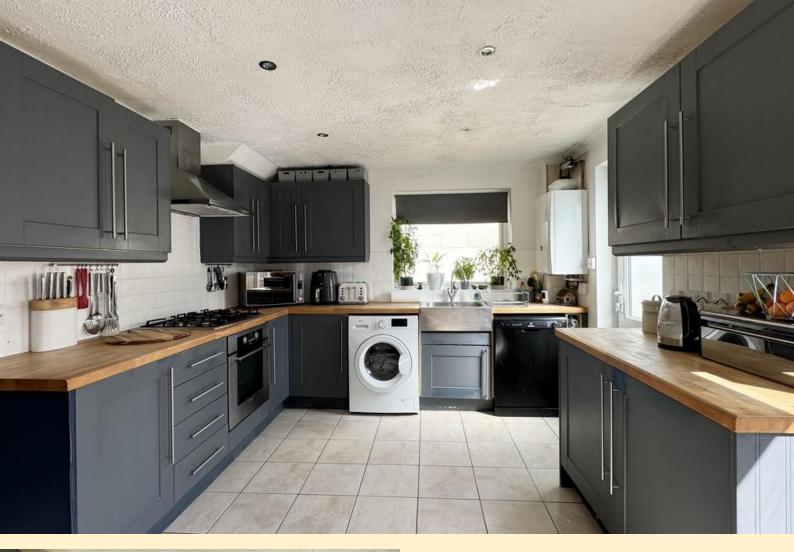

**KITCHEN/DINER** 10' 5" x 16' 3" (3.18m x 4.96m) Fitted with a modern range of wall, base and drawer units, stainless steel Belfast sink, space and plumbing for both a washing machine and dishwasher. Integrated fridge, freezer, oven and gas hob with extractor hood over. Window to the side aspect and external door to the rear patio, wall mounted new central heating boiler with 4 years warranty remaining, tiled flooring continuing through to the dining area having patio doors to the garden and radiator.