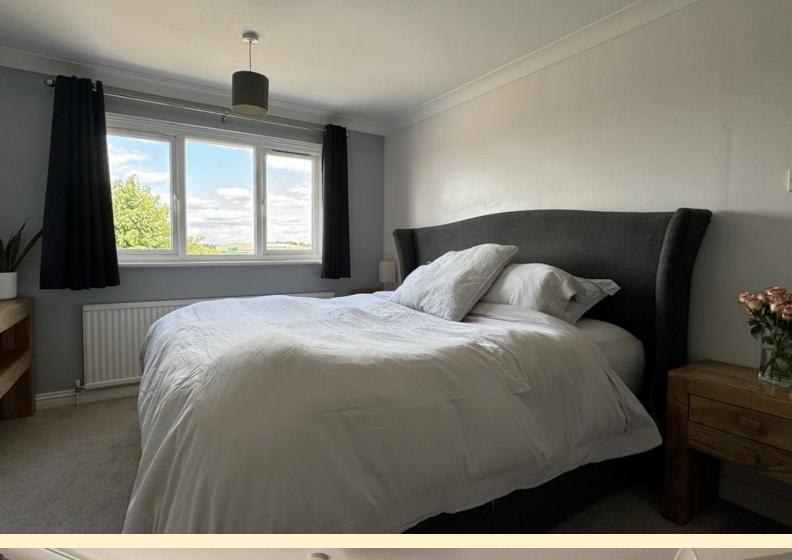

**LANDING** Taking the stairs from the hallway to the first floor having a window to the side, carpet flooring, hatch to the part boarded loft with fitted pull downladder and lighting.

**BEDROOM ONE** 9' 7" x 12' 9" (2.94m x 3.89m) Having a window to the front aspect, radiator and carpet flooring.