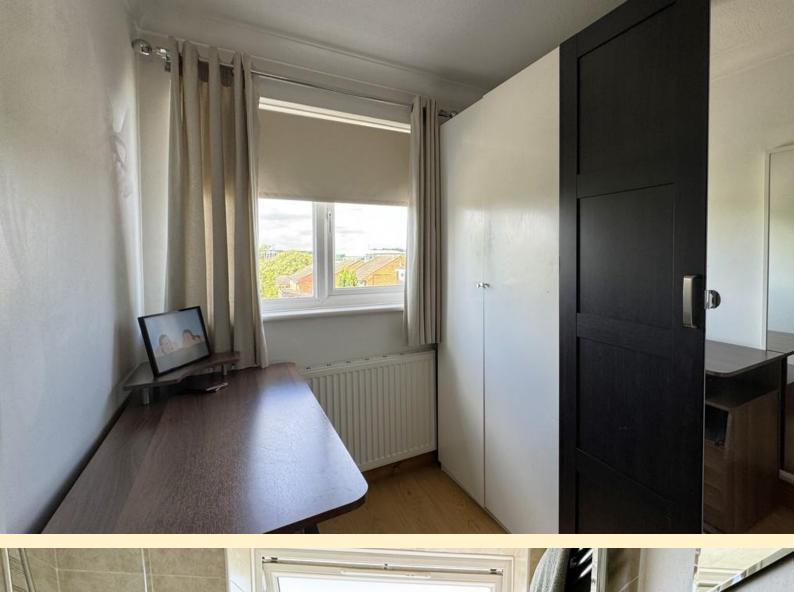

**BEDROOM TWO** 11' 10" x 10' 11" (3.61m x 3.33m) Having a window to the rear aspect, radiator, built-in storage cupboard and carpet flooring.

**BEDROOM THREE**  $9'8" \times 4'0"$  (2.96m x 1.22m) Having a window to the front aspect, radiator, over stairs storage cupboard and laminate wood flooring.