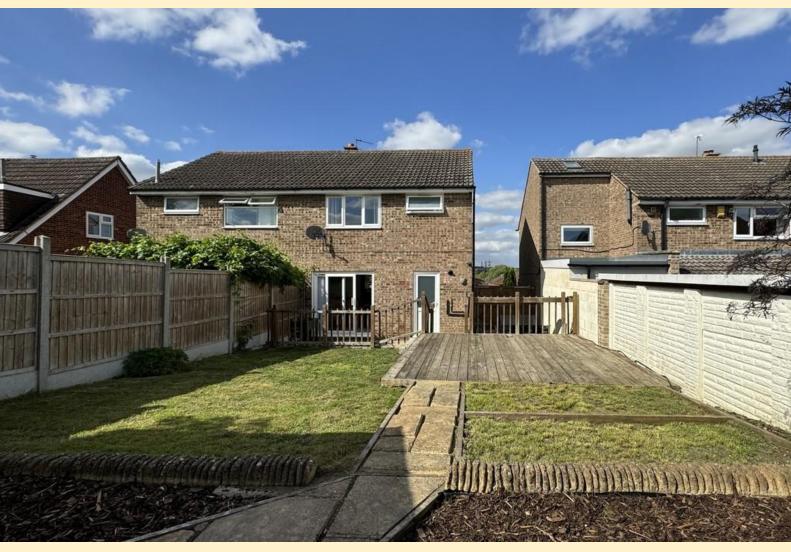

**FRONT GARDEN** Having a tarmac driveway providing ample off road parking, electric car charging point and double gates to the side of the property leading to the garden.

**REAR GARDEN** South facing rear garden having a paved patio area adjacent to the house with courtesy lighting, garden tap, steps up to a raised decked seating area, formal lawn, paved pathway to the garden shed. Wood panel fencing secures the boundary.