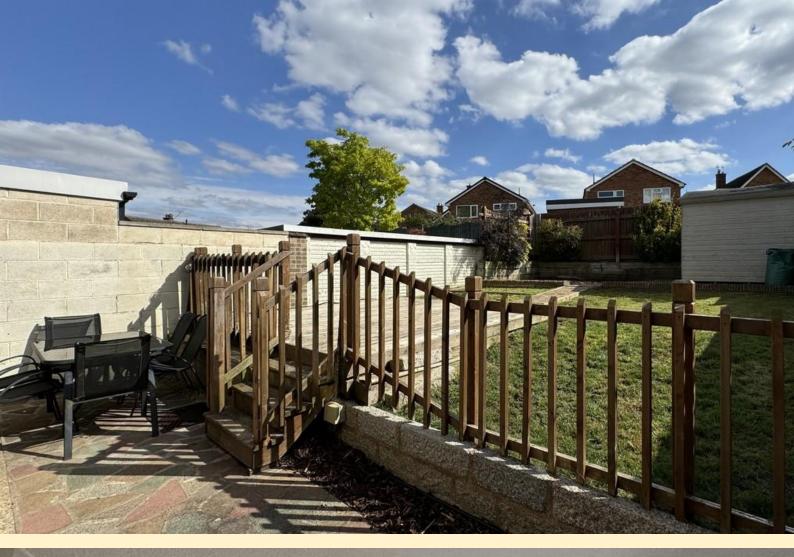

**FRONT GARDEN** Having a tarmac driveway providing ample off road parking, electric car charging point and double gates to the side of the property leading to the garden.

**REAR GARDEN** South facing rear garden having a paved patio area adjacent to the house with courtesy lighting, garden tap, steps up to a raised decked seating area, formal lawn, paved pathway to the garden shed. Wood panel fencing secures the boundary.