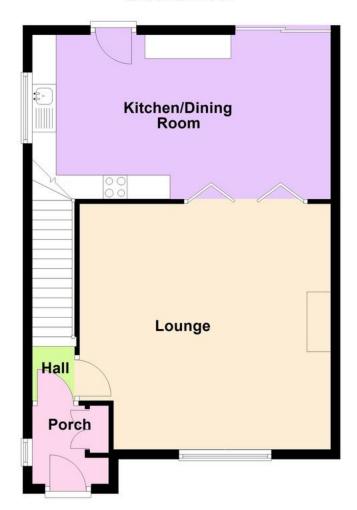

The accommodation on offer comprises; porch, hallway, lounge and kitchen diner to the ground floor. Three good sized bedrooms and family bathroom to the first floor. Outside the property benefits from ample off road parking and both front and rear gardens.

**PORCH** Solid wood door into the porch having a window to the side aspect and door into the hall.

**HALL** Having stairs rising to the first floor and door into the lounge.

**LOUNGE** 12'  $7'' \times 12' 7'' (3.85m \times 3.86m)$  Having a window to the front aspect, radiator, feature fireplace, carpet flooring and opening through to the kitchen diner.

**KITCHEN/DINER** 10' 5" x 16' 3" (3.18m x 4.96m) Fitted with a modern range of wall, base and drawer units, stainless steel Belfast sink, space and plumbing for both a washing machine and dishwasher. Integrated fridge, freezer, oven and gas hob with extractor hood over. Window to the side aspect and external door to the rear patio, wall mounted new central heating boiler with 4 years warranty remaining, tiled flooring continuing through to the dining area having patio doors to the garden and radiator.

## **Ground Floor**