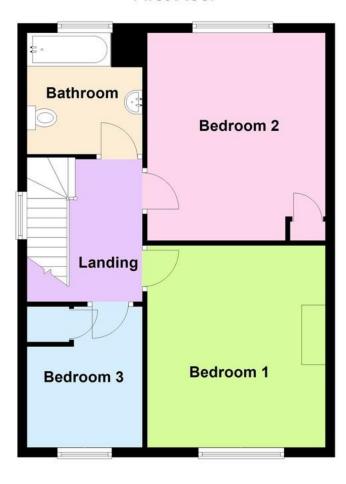

The accommodation on offer comprises; porch, hallway, lounge and kitchen diner to the ground floor. Three good sized bedrooms and family bathroom to the first floor. Outside the property benefits from ample off road parking and both front and rear gardens.

**LANDING** Taking the stairs from the hallway to the first floor having a window to the side, carpet flooring, hatch to the part boarded loft with fitted pull downladder and lighting.

**BEDROOM ONE** 9' 7" x 12' 9" (2.94m x 3.89m) Having a window to the front aspect, radiator and carpet flooring.

**BEDROOM TWO** 11' 10" x 10' 11" (3.61m x 3.33m) Having a window to the rear aspect, radiator, built-in storage cupboard and carpet flooring.

**BEDROOM THREE**  $9'8" \times 4'0"$  (2.96m x 1.22m) Having a window to the front aspect, radiator, over stairs storage cupboard and laminate wood flooring.

**BATHROOM** 5' 8" x 5' 8" (1.73m x 1.75m) Comprising of a double ended panel bath with shower over and glazed shower screen, low flush WC, wall mounted wash hand basin and a heated towel rail. Obscure glazed window, tiled walls and flooring with underfloor heating.

## First Floor

This floorplan has been produced by Middletons as a guide only. For further information call 01664 566258. Plan produced using PlanUp.