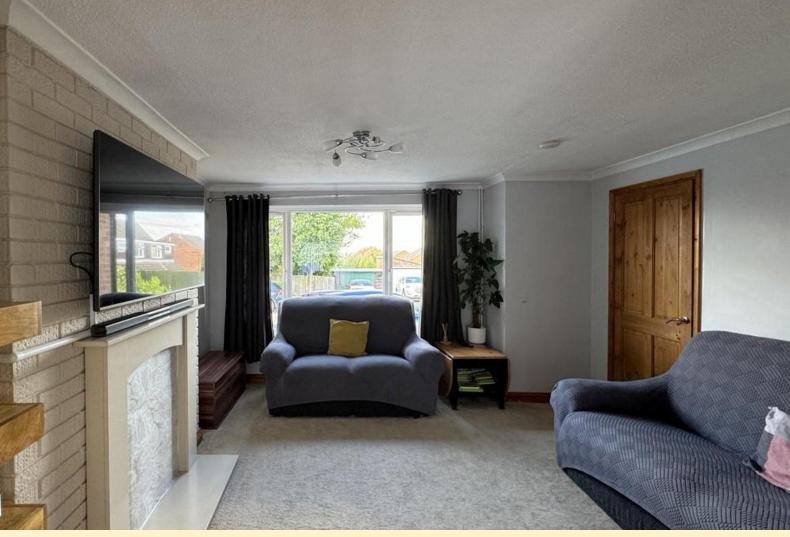

**PORCH** Solid wood door into the porch having a window to the side aspect and door into the hall.

**HALL** Having stairs rising to the first floor and door into the lounge.

**LOUNGE** 12'  $7'' \times 12' 7'' (3.85m \times 3.86m)$  Having a window to the front aspect, radiator, feature fireplace, carpet flooring and opening through to the kitchen diner.