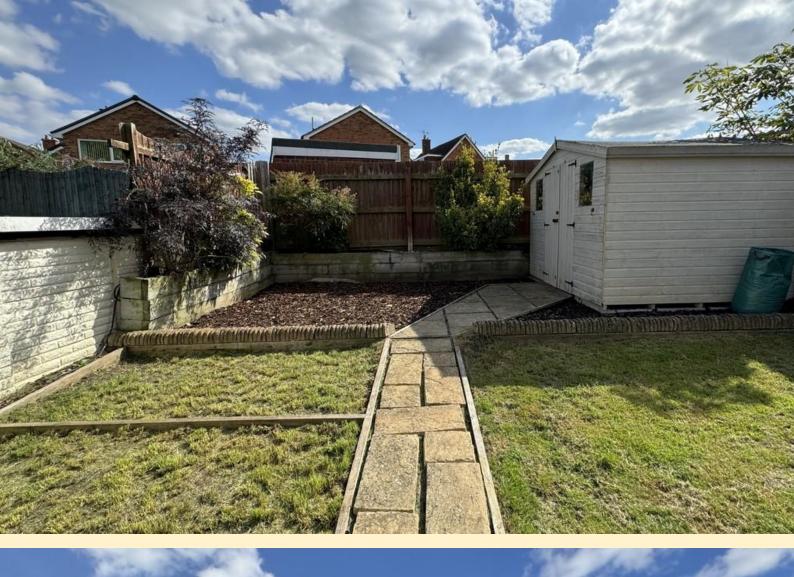

**FRONT GARDEN** Having a tarmac driveway providing ample off road parking, electric car charging point and double gates to the side of the property leading to the garden.

**REAR GARDEN** South facing rear garden having a paved patio area adjacent to the house with courtesy lighting, garden tap, steps up to a raised decked seating area, formal lawn, paved pathway to the garden shed. Wood panel fencing secures the boundary.