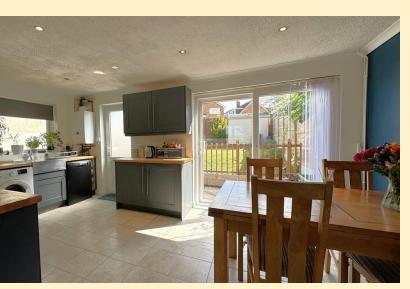

**KITCHEN/DINER** 10' 5" x 16' 3" (3.18m x 4.96m) Fitted with a modern range of wall, base and drawer units, stainless steel Belfast sink, space and plumbing for both a washing machine and dishwasher. Integrated fridge, freezer, oven and gas hob with extractor hood over. Window to the side aspect and external door to the rear patio, wall mounted new central heating boiler with 4 years warranty remaining, tiled flooring continuing through to the dining area having patio doors to the garden and radiator.