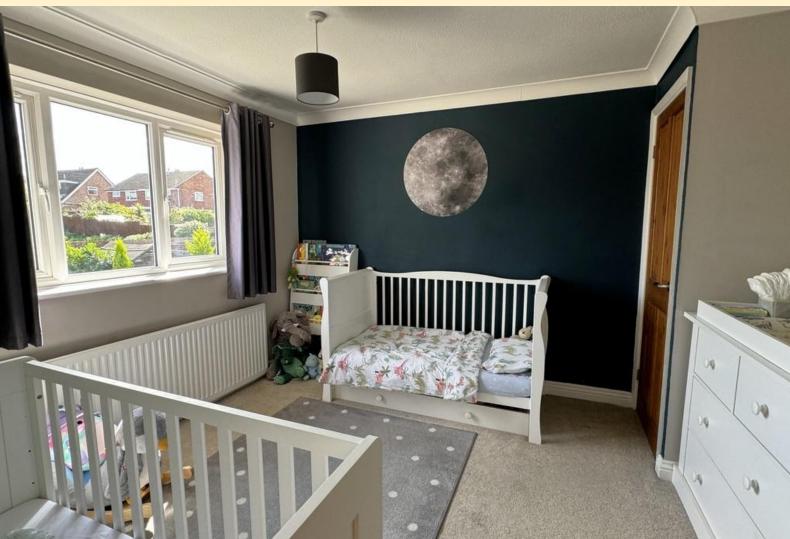

**BEDROOM TWO** 11' 10" x 10' 11" (3.61m x 3.33m) Having a window to the rear aspect, radiator, built-in storage cupboard and carpet flooring.

**BEDROOM THREE**  $9'8" \times 4'0"$  (2.96m x 1.22m) Having a window to the front aspect, radiator, over stairs storage cupboard and laminate wood flooring.