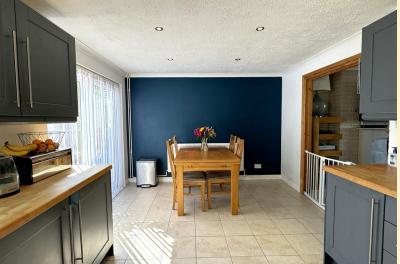

**KITCHEN/DINER** 10' 5" x 16' 3" (3.18m x 4.96m) Fitted with a modern range of wall, base and drawer units, stainless steel Belfast sink, space and plumbing for both a washing machine and dishwasher. Integrated fridge, freezer, oven and gas hob with extractor hood over. Window to the side aspect and external door to the rear patio, wall mounted new central heating boiler with 4 years warranty remaining, tiled flooring continuing through to the dining area having patio doors to the garden and radiator.