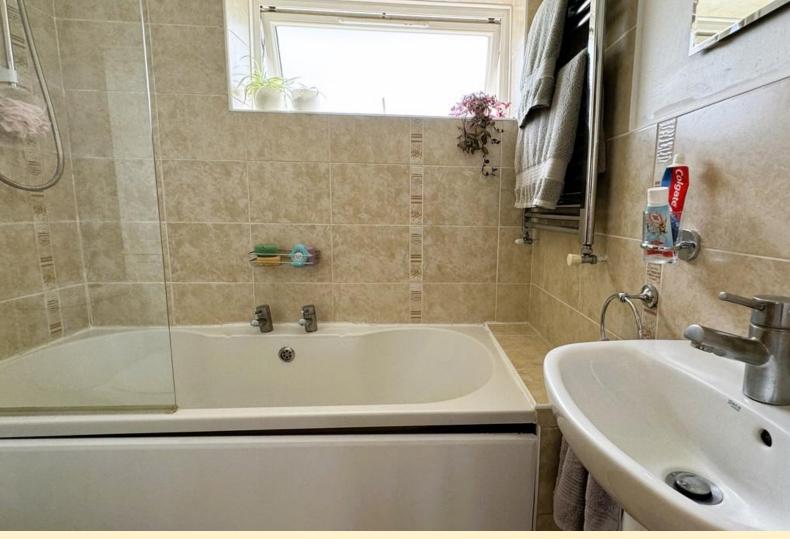

**BATHROOM** 5' 8" x 5' 8" (1.73m x 1.75m) Comprising of a double ended panel bath with shower over and glazed shower screen, low flush WC, wall mounted wash hand basin and a heated towel rail. Obscure glazed window, tiled walls and flooring with underfloor heating.