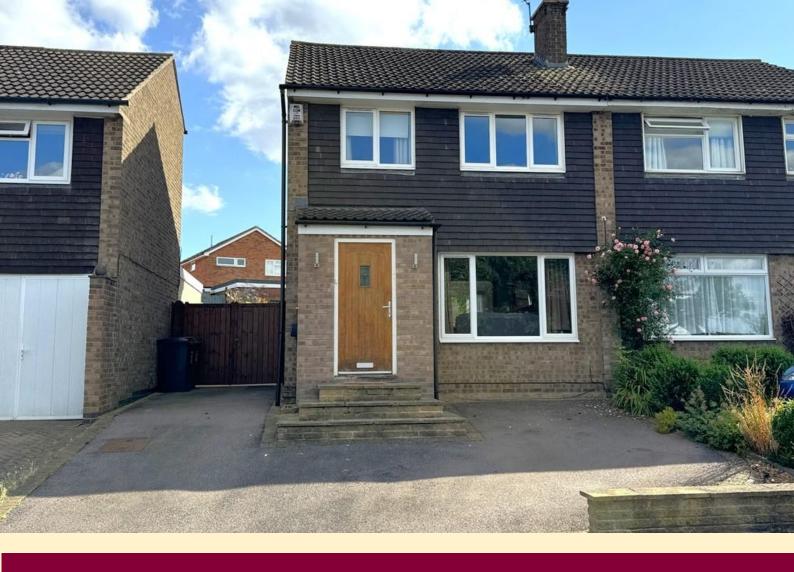

## **BALDOCKS LANE, MELTON MOWBRAY**

Asking Price Of £235,000

Three Bedrooms

Freehold

**SEMI-DETACHED HOUSE** 

**GREAT FIRST TIME BUY** 

**ELECTRIC CAR CHARGER** 

**LOCAL AMENITES NEARBY** 

**AMPLE OFF ROAD PARKING** 

**SOUTH FACING GARDEN** 

**CLOSE TO LOCAL SCHOOLS** 

**SOUTH SIDE OF MELTON MOWBRAY** 

**COUNCIL TAX BAND B** 

01664 566258

info@middletons.uk.com

Great first time buy opportunity, three bedroom semi-detached house situated to the south side of Melton Mowbray. Within close proximity to local schools, amenities and with a good bus service to the town centre.

**FRONT GARDEN** Having a tarmac driveway providing ample off road parking, electric car charging point and double gates to the side of the property leading to the garden.

**REAR GARDEN** South facing rear garden having a paved patio area adjacent to the house with courtesy lighting, garden tap, steps up to a raised decked seating area, formal lawn, paved pathway to the garden shed. Wood panel fencing secures the boundary.