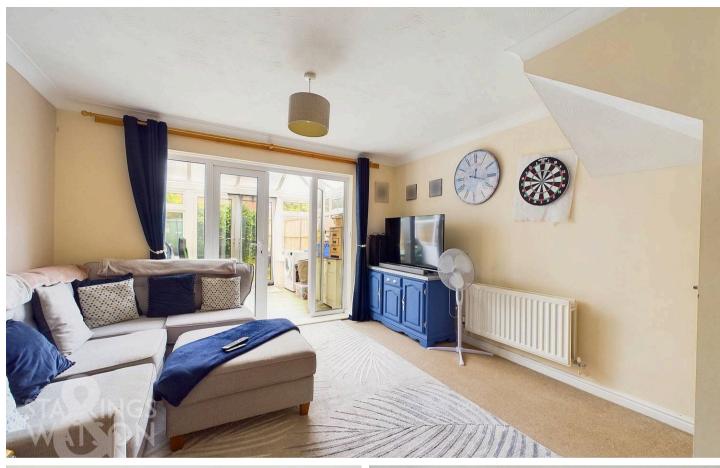

#### THE GRAND TOUR

Heading inside, the hall entrance is finished with wood effect flooring underfoot and fitting carpet, with stairs rising to the first floor including storage space below and a door leading to the useful cloakroom which is finished with a white two piece suite and tiled splash backs. An opening can be found leading into the fitted kitchen which offers a u-shaped arrangement of wall and base level units with an integrated gas hob and built-in electric oven with space for fridge/freezer and washing machine, uPVC double glazed window front and tiled splash-backs. The sitting/dining room sits to the rear running the full width of the property with fitted carpet underfoot, built-in storage cupboard under the stairs and French doors which open onto the conservatory - creating an extension to the living space with wood effect flooring and further French doors onto the rear garden.