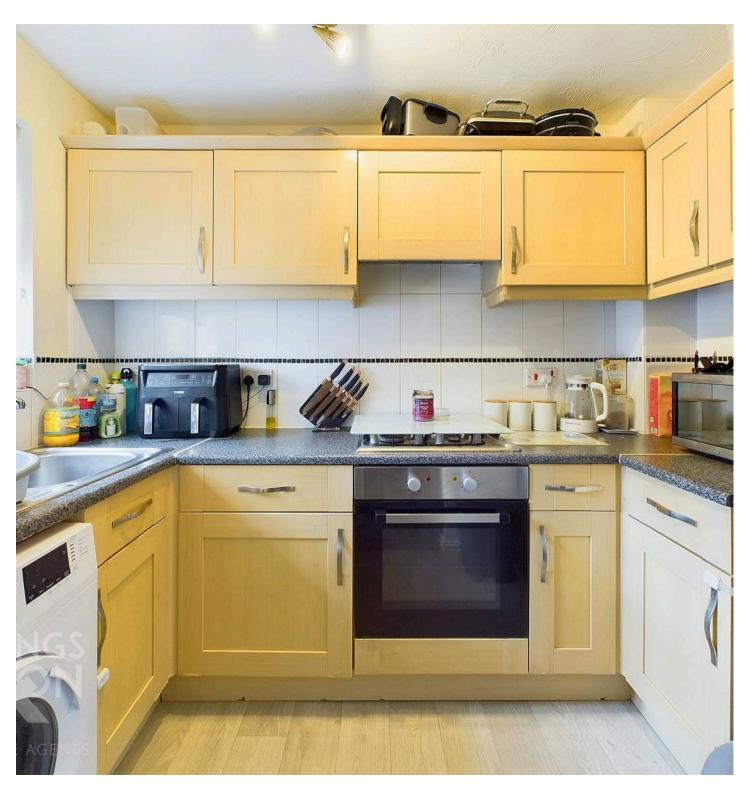

#### THE GRAND TOUR

Heading inside, the hall entrance is finished with wood effect flooring underfoot and fitting carpet, with stairs rising to the first floor including storage space below and a door leading to the useful cloakroom which is finished with a white two piece suite and tiled splash backs. An opening can be found leading into the fitted kitchen which offers a u-shaped arrangement of wall and base level units with an integrated gas hob and built-in electric oven with space for fridge/freezer and washing machine, uPVC double glazed window front and tiled splash-backs. The sitting/dining room sits to the rear running the full width of the property with fitted carpet underfoot, built-in storage cupboard under the stairs and French doors which open onto the conservatory - creating an extension to the living space with wood effect flooring and further French doors onto the rear garden.