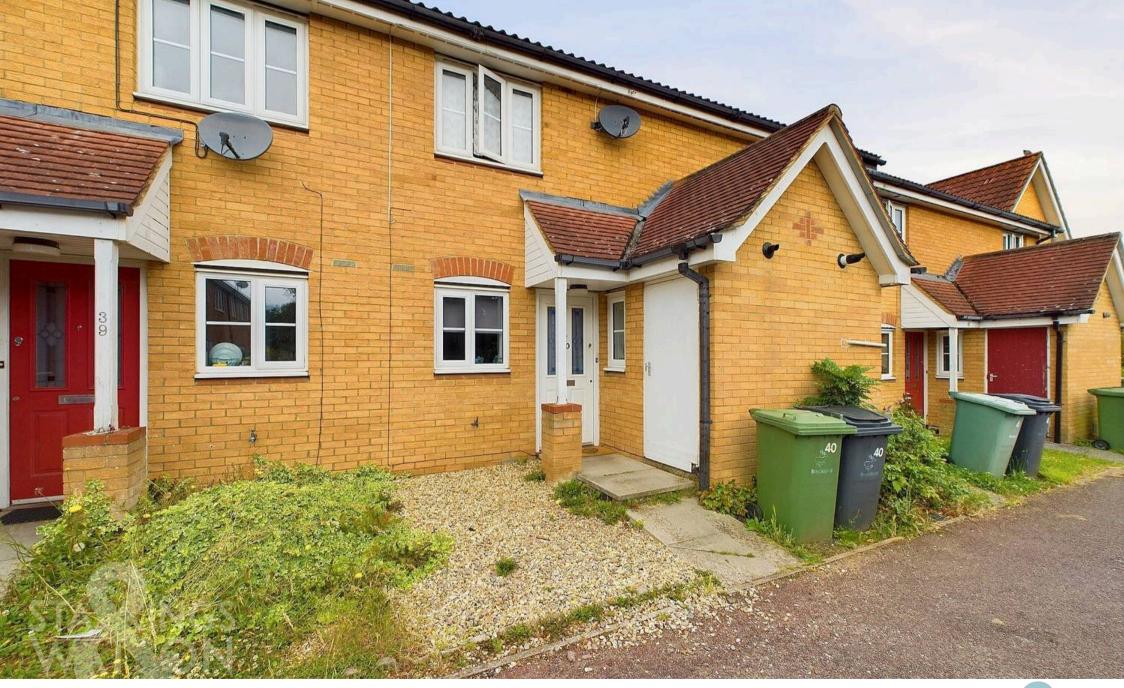

## **Brunswick Close**

Dereham, Dereham

NO CHAIN. SOLD with TENANTS in SITU paying £825 PCM, this mid-terrace home offers a TURN KEY INVESTMENT opportunity. Situated on a SIDE ROAD with RESIDENTS PARKING opposite, the property enjoys an ENCLOSED LAWNED garden to rear. The accommodation comprises a hall entrance with W.C, KITCHEN, 13' SITTING ROOM and further CONSERVATORY. Upstairs, TWO BEDROOMS lead off the landing, with a FAMILY BATHROOM - complete with a SHOWER.

#### SETTING THE SCENE

A low maintenance shingle frontage can be found with a raised pathway leading to the main front entrance door, and useful integrated brick built storage shed which housed the wall mounted gas fired central heating boiler.