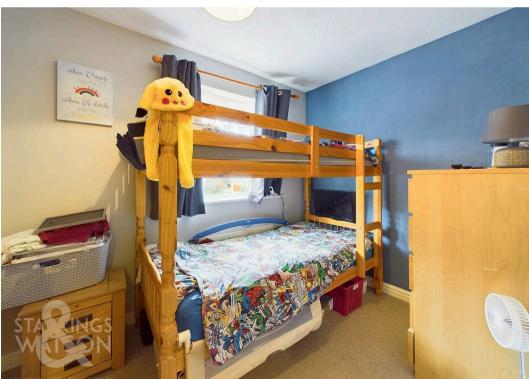

### Dereham, Dereham

Heading upstairs, the carpeted landing offers a traditional flow leading to the two bedrooms, with a front facing double bedroom including two built-in storage cupboards and the uPVC double glazed window to front, whilst the rear bedroom offers built-in double wardrobe, fitted carpet and window to rear. The family bathroom sits in the middle with the white three piece suite, tiled splash backs and shower over the bath.