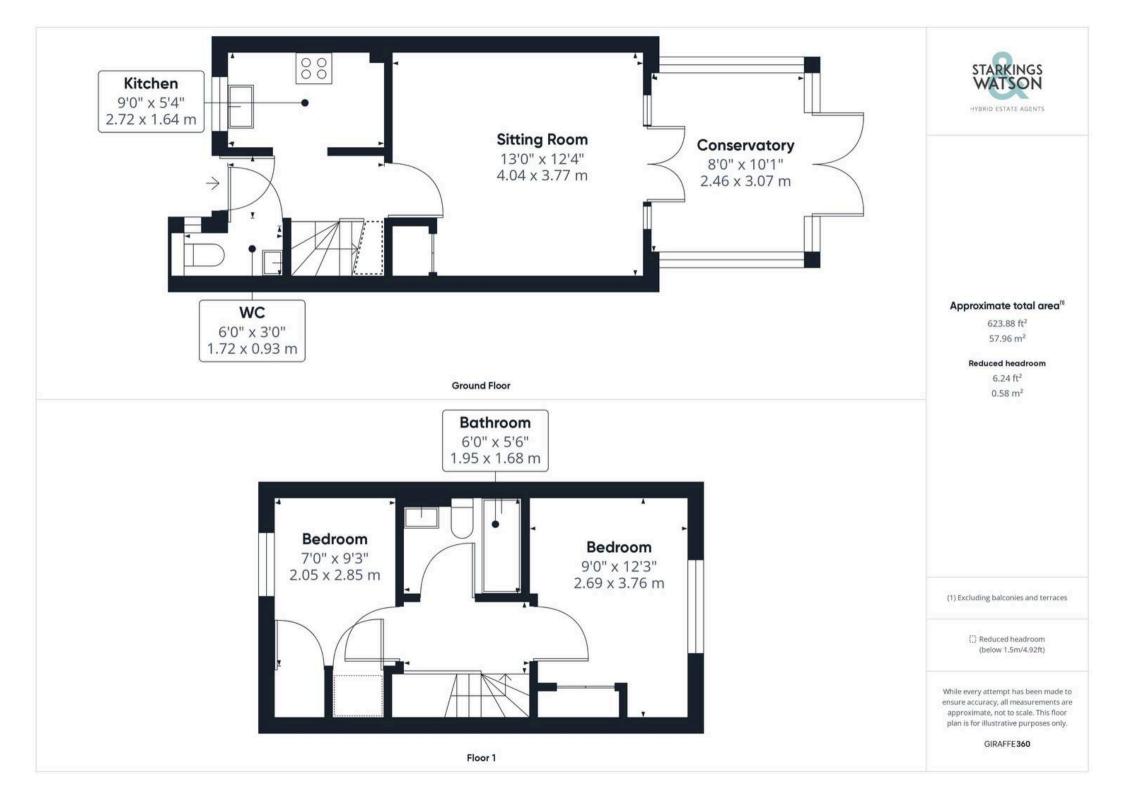

#### THE GRAND TOUR

Heading inside, the hall entrance is finished with wood effect flooring underfoot and fitting carpet, with stairs rising to the first floor including storage space below and a door leading to the useful cloakroom which is finished with a white two piece suite and tiled splash backs. An opening can be found leading into the fitted kitchen which offers a u-shaped arrangement of wall and base level units with an integrated gas hob and built-in electric oven with space for fridge/freezer and washing machine, uPVC double glazed window front and tiled splash-backs. The sitting/dining room sits to the rear running the full width of the property with fitted carpet underfoot, built-in storage cupboard under the stairs and French doors which open onto the conservatory - creating an extension to the living space with wood effect flooring and further French doors onto the rear garden.

### Dereham, Dereham

Heading upstairs, the carpeted landing offers a traditional flow leading to the two bedrooms, with a front facing double bedroom including two built-in storage cupboards and the uPVC double glazed window to front, whilst the rear bedroom offers built-in double wardrobe, fitted carpet and window to rear. The family bathroom sits in the middle with the white three piece suite, tiled splash backs and shower over the bath.