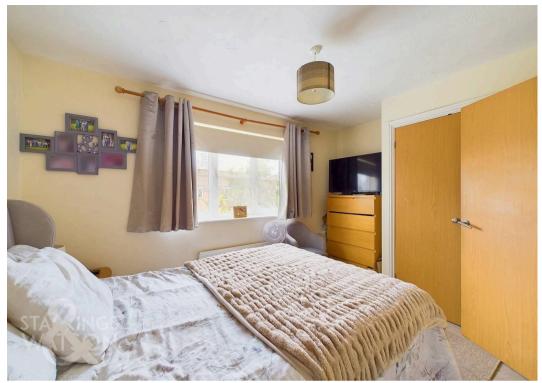

### Dereham, Dereham

Heading upstairs, the carpeted landing offers a traditional flow leading to the two bedrooms, with a front facing double bedroom including two built-in storage cupboards and the uPVC double glazed window to front, whilst the rear bedroom offers built-in double wardrobe, fitted carpet and window to rear. The family bathroom sits in the middle with the white three piece suite, tiled splash backs and shower over the bath.