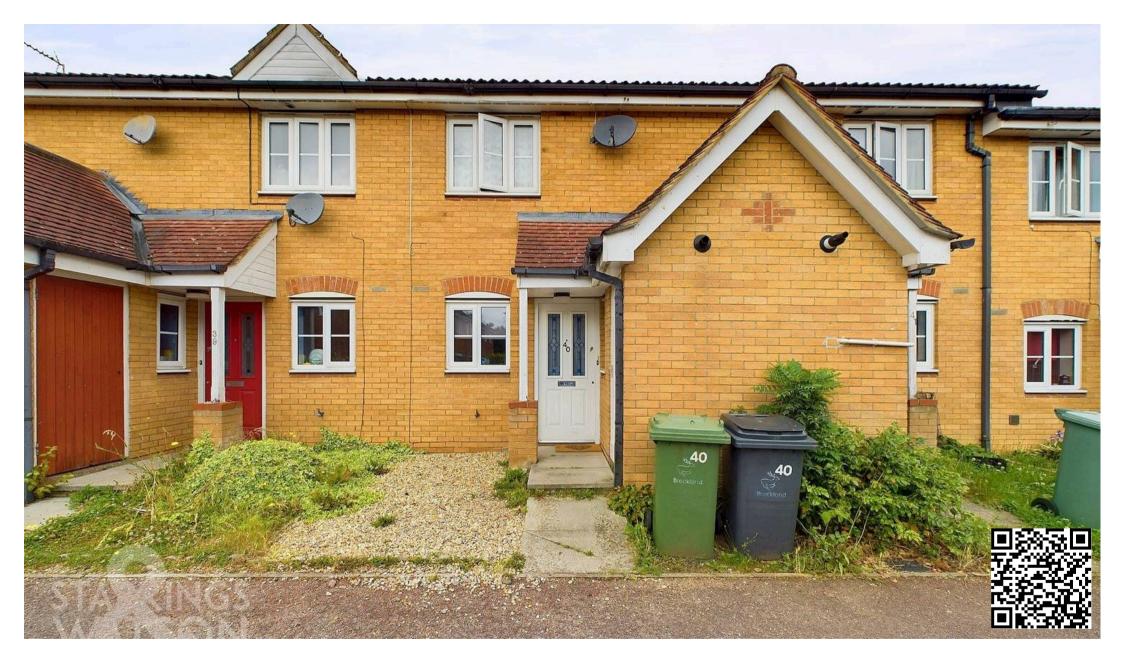

#### SETTING THE SCENE

A low maintenance shingle frontage can be found with a raised pathway leading to the main front entrance door, and useful integrated brick built storage shed which housed the wall mounted gas fired central heating boiler.