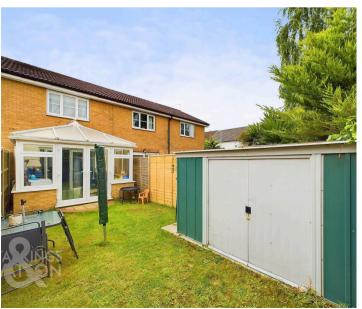

FIND US

Postcode: NR19 1XW

What3Words:///wharfs.judge.objecting

VIRTUAL YOUR

View our virtual tour for a full 360 degree of the interior of the property.

The rear garden is laid to grass with enclosed timber panel fencing to two sides, and mature hedging to the rear, with French doors leading directly from the conservatory.