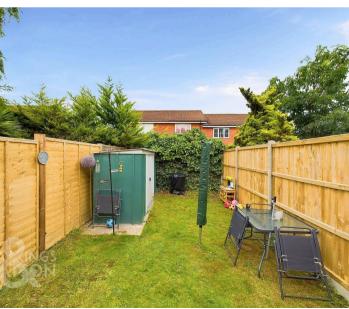

FIND US

Postcode: NR19 1XW

What3Words:///wharfs.judge.objecting

VIRTUAL YOUR

View our virtual tour for a full 360 degree of the interior of the property.

The rear garden is laid to grass with enclosed timber panel fencing to two sides, and mature hedging to the rear, with French doors leading directly from the conservatory.