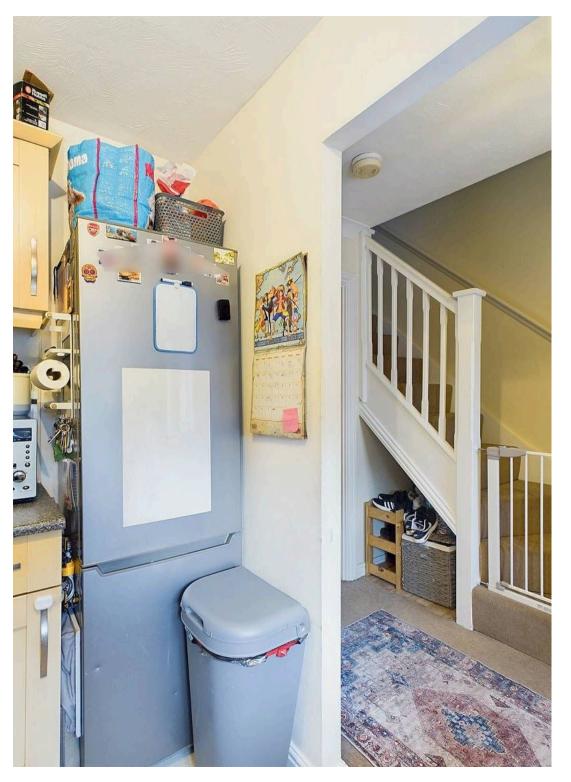

#### THE GRAND TOUR

Heading inside, the hall entrance is finished with wood effect flooring underfoot and fitting carpet, with stairs rising to the first floor including storage space below and a door leading to the useful cloakroom which is finished with a white two piece suite and tiled splash backs. An opening can be found leading into the fitted kitchen which offers a u-shaped arrangement of wall and base level units with an integrated gas hob and built-in electric oven with space for fridge/freezer and washing machine, uPVC double glazed window front and tiled splash-backs. The sitting/dining room sits to the rear running the full width of the property with fitted carpet underfoot, built-in storage cupboard under the stairs and French doors which open onto the conservatory - creating an extension to the living space with wood effect flooring and further French doors onto the rear garden.