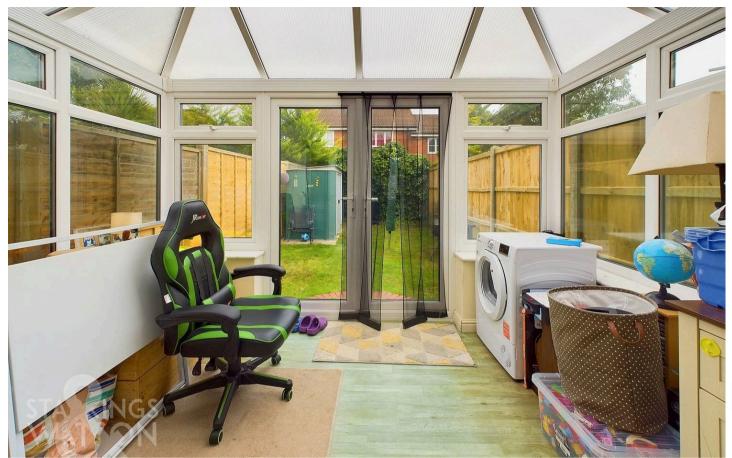

#### THE GRAND TOUR

Heading inside, the hall entrance is finished with wood effect flooring underfoot and fitting carpet, with stairs rising to the first floor including storage space below and a door leading to the useful cloakroom which is finished with a white two piece suite and tiled splash backs. An opening can be found leading into the fitted kitchen which offers a u-shaped arrangement of wall and base level units with an integrated gas hob and built-in electric oven with space for fridge/freezer and washing machine, uPVC double glazed window front and tiled splash-backs. The sitting/dining room sits to the rear running the full width of the property with fitted carpet underfoot, built-in storage cupboard under the stairs and French doors which open onto the conservatory - creating an extension to the living space with wood effect flooring and further French doors onto the rear garden.