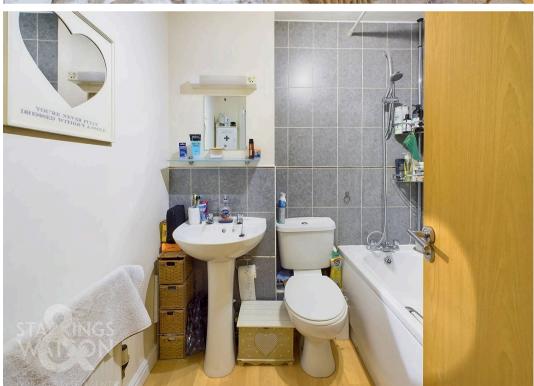

### Dereham, Dereham

Heading upstairs, the carpeted landing offers a traditional flow leading to the two bedrooms, with a front facing double bedroom including two built-in storage cupboards and the uPVC double glazed window to front, whilst the rear bedroom offers built-in double wardrobe, fitted carpet and window to rear. The family bathroom sits in the middle with the white three piece suite, tiled splash backs and shower over the bath.