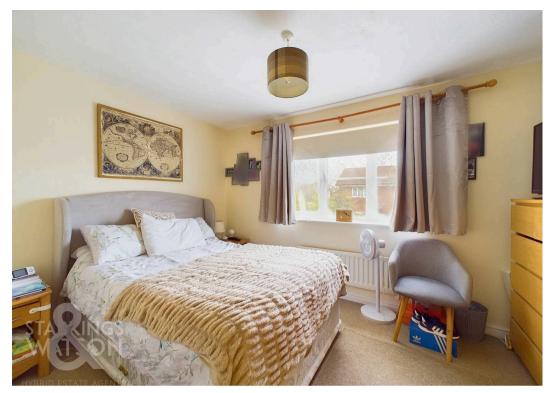

### Dereham, Dereham

Heading upstairs, the carpeted landing offers a traditional flow leading to the two bedrooms, with a front facing double bedroom including two built-in storage cupboards and the uPVC double glazed window to front, whilst the rear bedroom offers built-in double wardrobe, fitted carpet and window to rear. The family bathroom sits in the middle with the white three piece suite, tiled splash backs and shower over the bath.