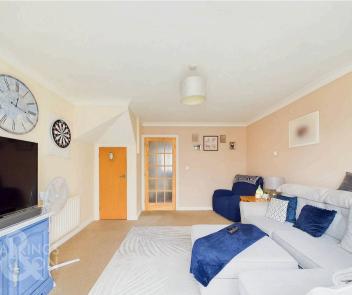

#### THE GRAND TOUR

Heading inside, the hall entrance is finished with wood effect flooring underfoot and fitting carpet, with stairs rising to the first floor including storage space below and a door leading to the useful cloakroom which is finished with a white two piece suite and tiled splash backs. An opening can be found leading into the fitted kitchen which offers a u-shaped arrangement of wall and base level units with an integrated gas hob and built-in electric oven with space for fridge/freezer and washing machine, uPVC double glazed window front and tiled splash-backs. The sitting/dining room sits to the rear running the full width of the property with fitted carpet underfoot, built-in storage cupboard under the stairs and French doors which open onto the conservatory - creating an extension to the living space with wood effect flooring and further French doors onto the rear garden.