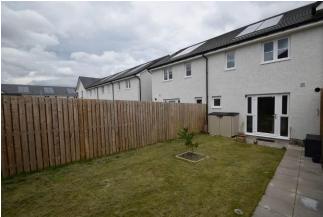

To the rear there is a private garden with timber fencing to the borders, an easy to maintain lawn and patio area ideal for outdoor dining in the summer months.

Gas central heating, solar panels and double glazing throughout.