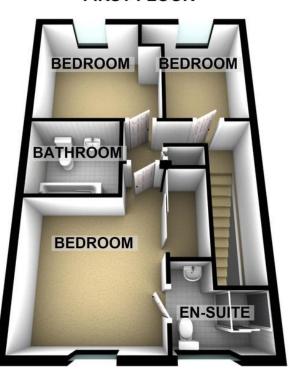

### Floorplans

**FIRST FLOOR** 

6' 2" x 3' 9" (1.88m x 1.14m)

BEDROOM

10' 7" x 1' 0" (3.23m x 0.3m)

**ENSUITE** 

5'3" x 5' 4" (1.6m x 1.63m)

BEDROOM

10' x 10' (3.05m x 3.05m)

**BEDROOM** 

10' x 6' 6" (3.05m x 1.98m)

**BATHROOM** 

6'3" x 6'8" (1.91m x 2.03m)

PLEASE NOTE: These particulars whilst believed to be accurate are set out as a general outline only for guidance and do not constitute any part of an offer or contract intending, purchasers should not rely on them as statements or representations of fact, but must satisfy themselves by inspection or otherwise as to their accuracy. No person in this firm's employment has the authority to make or give representation or warranty in respect of the property. All room sizes are approximate and for general guidance only. They cannot be relied upon for fitting carpets, fumiture etc.