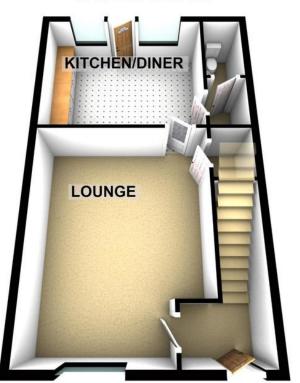

### Floorplans

**FIRST FLOOR** 

#### Property Room sizes

HALL

LOUNGE

15' 6" x 12' (4.72m x 3.66m)

KITCHEN/DINER

12' x 11' 8" (3.66m x 3.56m)

UTILITY AREA

W/C