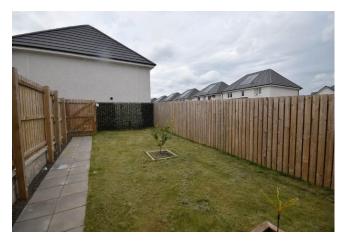

To the rear there is a private garden with timber fencing to the borders, an easy to maintain lawn and patio area ideal for outdoor dining in the summer months.

Gas central heating, solar panels and double glazing throughout.