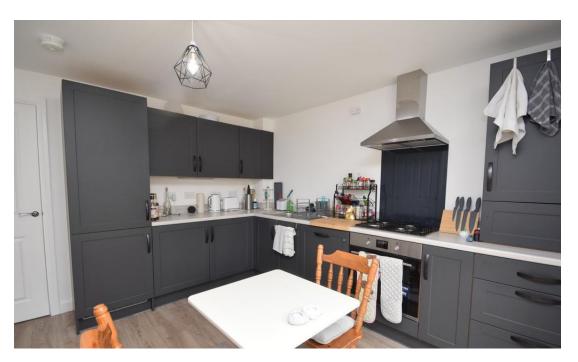

## Property Summary

Next Home are delighted to bring to the market this 3 bedroom mid-terraced villa situated in a newly developed area of Huntingtower, Perth.

The property is ideal for first time buyer with well-presented accommodation set over 2 levels comprising: Entrance hall, lounge with space for variety of free-standing furniture and under stair storage, open plan kitchen/dining area with patio doors leading to the rear garden, utility area, w/c, 3 double bedrooms with the principal bedroom benefiting from an ensuite shower and built in storage. There is also a family bathroom.

To the rear there is a private garden with timber fencing to the borders, an easy to maintain lawn and patio area ideal for outdoor dining in the summer months.

Gas central heating, solar panels and double glazing throughout.

### Key property features

- **❤** NHBC
- Popular residential area
- **У** Ideal for a first time buyer
- **৺** Well presented
- ✓ Ideal family home
- **❤** Principal en-suite
- ✓ 3 bedrooms
- ✓ Allocated parking
- **❤** Private garden
- **♥** Solar panels