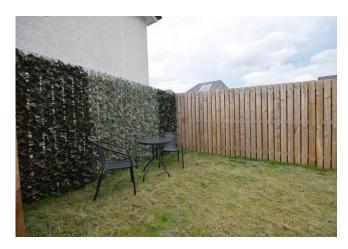

To the rear there is a private garden with timber fencing to the borders, an easy to maintain lawn and patio area ideal for outdoor dining in the summer months.

Gas central heating, solar panels and double glazing throughout.