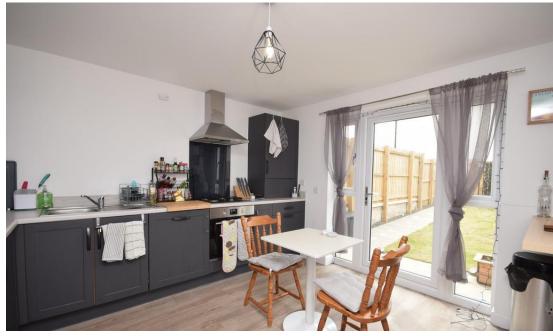

## Property Summary

Next Home are delighted to bring to the market this 3 bedroom mid-terraced villa situated in a newly developed area of Huntingtower, Perth.

The property is ideal for first time buyer with well-presented accommodation set over 2 levels comprising: Entrance hall, lounge with space for variety of free-standing furniture and under stair storage, open plan kitchen/dining area with patio doors leading to the rear garden, utility area, w/c, 3 double bedrooms with the principal bedroom benefiting from an ensuite shower and built in storage. There is also a family bathroom.

#### Property Room sizes

HALL

LOUNGE

15' 6" x 12' (4.72m x 3.66m)

KITCHEN/DINER

12' x 11' 8" (3.66m x 3.56m)

UTILITY AREA

W/C