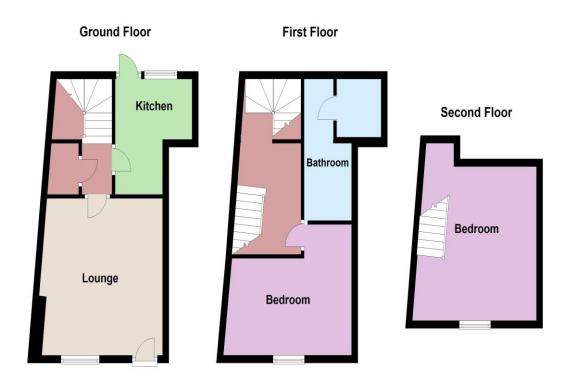

### Accommodation

**GROUND FLOOR** 

Living Room 13'5" (4.09m) x 12'6" (3.81m)

Inner Hall

Kitchen 9'2" (2.79m) x 8'7" (2.62m)

FIRST FLOOR Landing

Bedroom 1 12'1" (3.68m) x 11'2" (3.40m) narrowing to 8'4" (2.54m)

Bathroom 9'0" (2.74m) x 5'4" (1.63m) max

TOP FLOOR

Bedroom 2 12'0" (3.66m) x 12'0" (3.66m) max

OUTSIDE

Small Courtyard

There is no parking in King Street. Restricted time parking is available in the vicinity. Public transport is readily accessible.

<sup>2</sup> Copyright Oakwood homes - Not to be reproduced or copied without permission. All rights reserved. Plan produced using PlanUp.