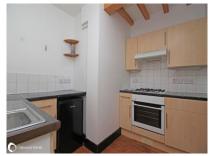

### Accommodation

**GROUND FLOOR** 

Living Room 13'5" (4.09m) x 12'6" (3.81m)

Inner Hall

Kitchen 9'2" (2.79m) x 8'7" (2.62m)

FIRST FLOOR Landing

Bedroom 1 12'1" (3.68m) x 11'2" (3.40m) narrowing to 8'4" (2.54m)