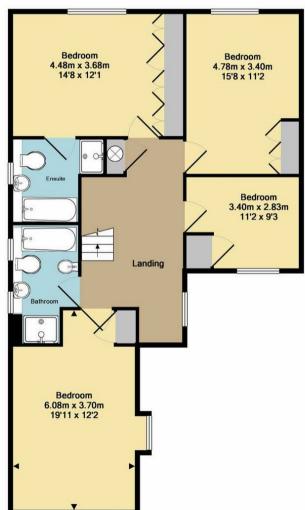

Total Approx. Floor Area 217.8 Sq.M. (2344 Sq.Ft.) Measurements are approximate. Not to scale. Illustrative purposes only Made with Metropix ©2015