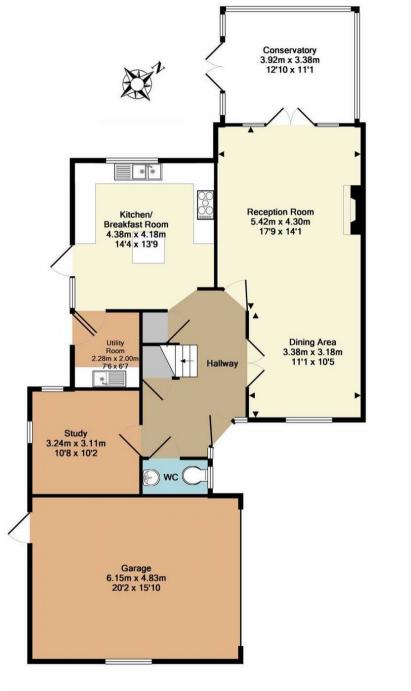

Total Approx. Floor Area 217.8 Sq.M. (2344 Sq.Ft.) Measurements are approximate. Not to scale. Illustrative purposes only Made with Metropix ©2015