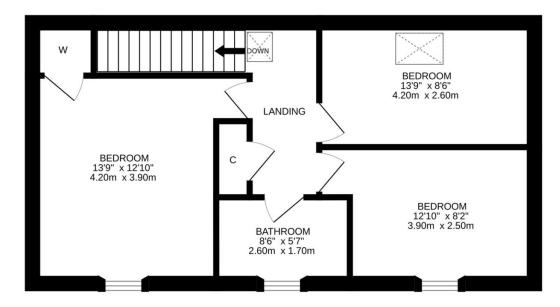

Irving Geddes are delighted to offer this spacious three bedroom semi-detached property within the popular Perthshire village of Muthill. The property is offered in true move-in condition. It has recently been redecorated and carpeted throughout. A spacious layout comprises; main door access into an open plan LOUNGE/KITCHEN area with wood burning stove, large range cooker, American style fridge freezer & ample floor and wall units. Stairs lead to UPPER LANDING with storage, THREE DOUBLE BEDROOMS and BATHROOM with shower over bath.