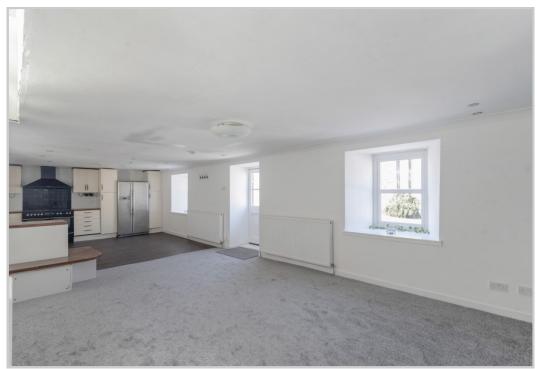

Irving Geddes are delighted to offer this spacious three bedroom semi-detached property within the popular Perthshire village of Muthill. The property is offered in true move-in condition. It has recently been redecorated and carpeted throughout. A spacious layout comprises; main door access into an open plan LOUNGE/KITCHEN area with wood burning stove, large range cooker, American style fridge freezer & ample floor and wall units. Stairs lead to UPPER LANDING with storage, THREE DOUBLE BEDROOMS and BATHROOM with shower over bath.