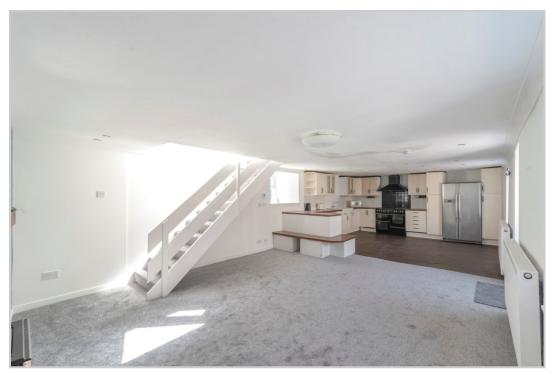

Irving Geddes are delighted to offer this spacious three bedroom semi-detached property within the popular Perthshire village of Muthill. The property is offered in true move-in condition. It has recently been redecorated and carpeted throughout. A spacious layout comprises; main door access into an open plan LOUNGE/KITCHEN area with wood burning stove, large range cooker, American style fridge freezer & ample floor and wall units. Stairs lead to UPPER LANDING with storage, THREE DOUBLE BEDROOMS and BATHROOM with shower over bath.