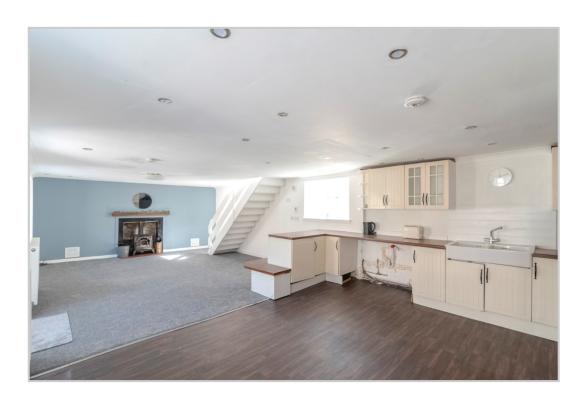

Irving Geddes are delighted to offer this spacious three bedroom semi-detached property within the popular Perthshire village of Muthill. The property is offered in true move-in condition. It has recently been redecorated and carpeted throughout. A spacious layout comprises; main door access into an open plan LOUNGE/KITCHEN area with wood burning stove, large range cooker, American style fridge freezer & ample floor and wall units. Stairs lead to UPPER LANDING with storage, THREE DOUBLE BEDROOMS and BATHROOM with shower over bath.