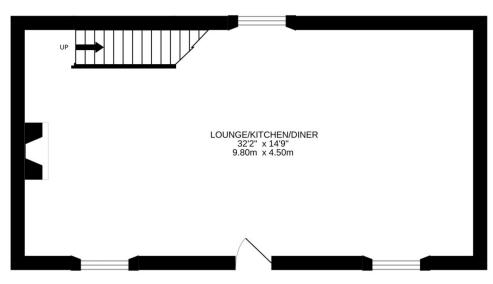

Irving Geddes are delighted to offer this spacious three bedroom semi-detached property within the popular Perthshire village of Muthill. The property is offered in true move-in condition. It has recently been redecorated and carpeted throughout. A spacious layout comprises; main door access into an open plan LOUNGE/KITCHEN area with wood burning stove, large range cooker, American style fridge freezer & ample floor and wall units. Stairs lead to UPPER LANDING with storage, THREE DOUBLE BEDROOMS and BATHROOM with shower over bath.