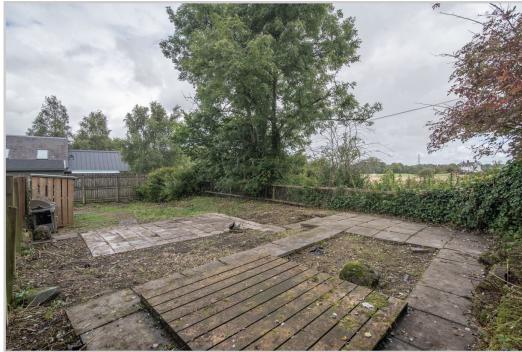

There is unrestricted parking to the front, with large enclosed garden adjacent to Muthill Hall which is accessed by a small pathway to the left side of the property.

A most attractive home, located in a charming Perthshire village. A property likely to have broad appeal and early viewing is advised.