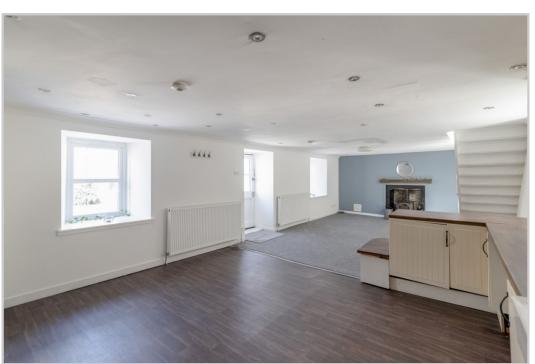

Irving Geddes are delighted to offer this spacious three bedroom semi-detached property within the popular Perthshire village of Muthill. The property is offered in true move-in condition. It has recently been redecorated and carpeted throughout. A spacious layout comprises; main door access into an open plan LOUNGE/KITCHEN area with wood burning stove, large range cooker, American style fridge freezer & ample floor and wall units. Stairs lead to UPPER LANDING with storage, THREE DOUBLE BEDROOMS and BATHROOM with shower over bath.