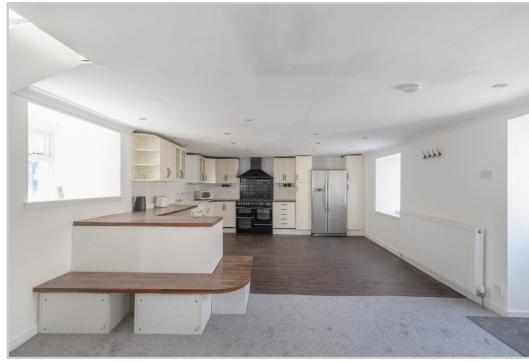

Irving Geddes are delighted to offer this spacious three bedroom semi-detached property within the popular Perthshire village of Muthill. The property is offered in true move-in condition. It has recently been redecorated and carpeted throughout. A spacious layout comprises; main door access into an open plan LOUNGE/KITCHEN area with wood burning stove, large range cooker, American style fridge freezer & ample floor and wall units. Stairs lead to UPPER LANDING with storage, THREE DOUBLE BEDROOMS and BATHROOM with shower over bath.