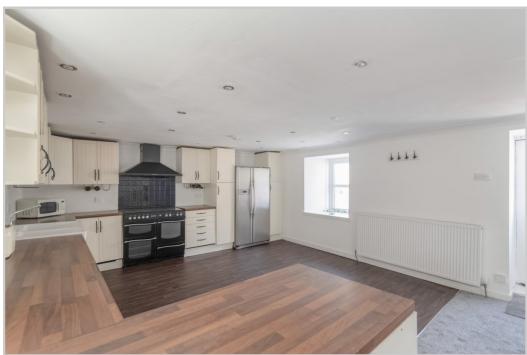

Irving Geddes are delighted to offer this spacious three bedroom semi-detached property within the popular Perthshire village of Muthill. The property is offered in true move-in condition. It has recently been redecorated and carpeted throughout. A spacious layout comprises; main door access into an open plan LOUNGE/KITCHEN area with wood burning stove, large range cooker, American style fridge freezer & ample floor and wall units. Stairs lead to UPPER LANDING with storage, THREE DOUBLE BEDROOMS and BATHROOM with shower over bath.