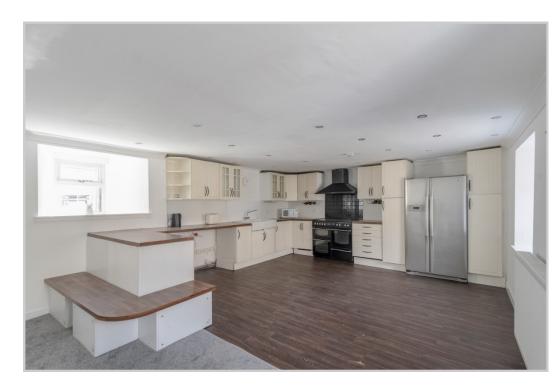

Irving Geddes are delighted to offer this spacious three bedroom semi-detached property within the popular Perthshire village of Muthill. The property is offered in true move-in condition. It has recently been redecorated and carpeted throughout. A spacious layout comprises; main door access into an open plan LOUNGE/KITCHEN area with wood burning stove, large range cooker, American style fridge freezer & ample floor and wall units. Stairs lead to UPPER LANDING with storage, THREE DOUBLE BEDROOMS and BATHROOM with shower over bath.