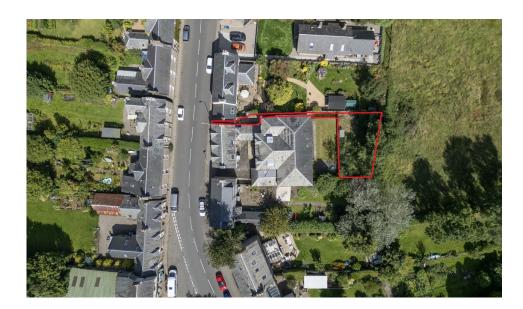

There is unrestricted parking to the front, with large enclosed garden adjacent to Muthill Hall which is accessed by a small pathway to the left side of the property.

A most attractive home, located in a charming Perthshire village. A property likely to have broad appeal and early viewing is advised.

Located only three miles from Strathearn's main town of Crieff, Muthill is an historic village with over 100 listed buildings, along with the ruins of a 15th Cent Parish Church. The village has a well respected primary school with secondary private & public schooling in Crieff. There is a public house, restaurant, village shop/petrol station and golf club. Crieff offers a more comprehensive range of amenities and services.