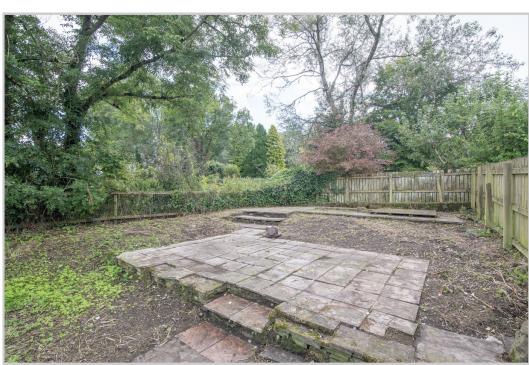

There is unrestricted parking to the front, with large enclosed garden adjacent to Muthill Hall which is accessed by a small pathway to the left side of the property.

A most attractive home, located in a charming Perthshire village. A property likely to have broad appeal and early viewing is advised.