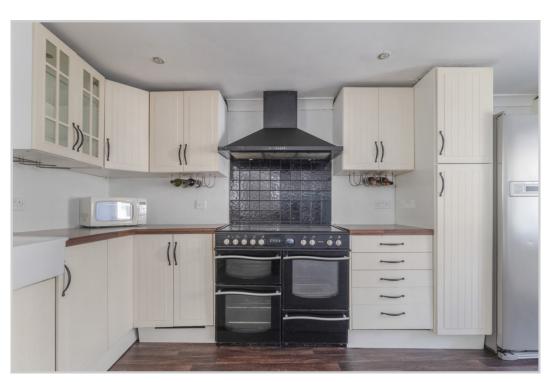

Irving Geddes are delighted to offer this spacious three bedroom semi-detached property within the popular Perthshire village of Muthill. The property is offered in true move-in condition. It has recently been redecorated and carpeted throughout. A spacious layout comprises; main door access into an open plan LOUNGE/KITCHEN area with wood burning stove, large range cooker, American style fridge freezer & ample floor and wall units. Stairs lead to UPPER LANDING with storage, THREE DOUBLE BEDROOMS and BATHROOM with shower over bath.