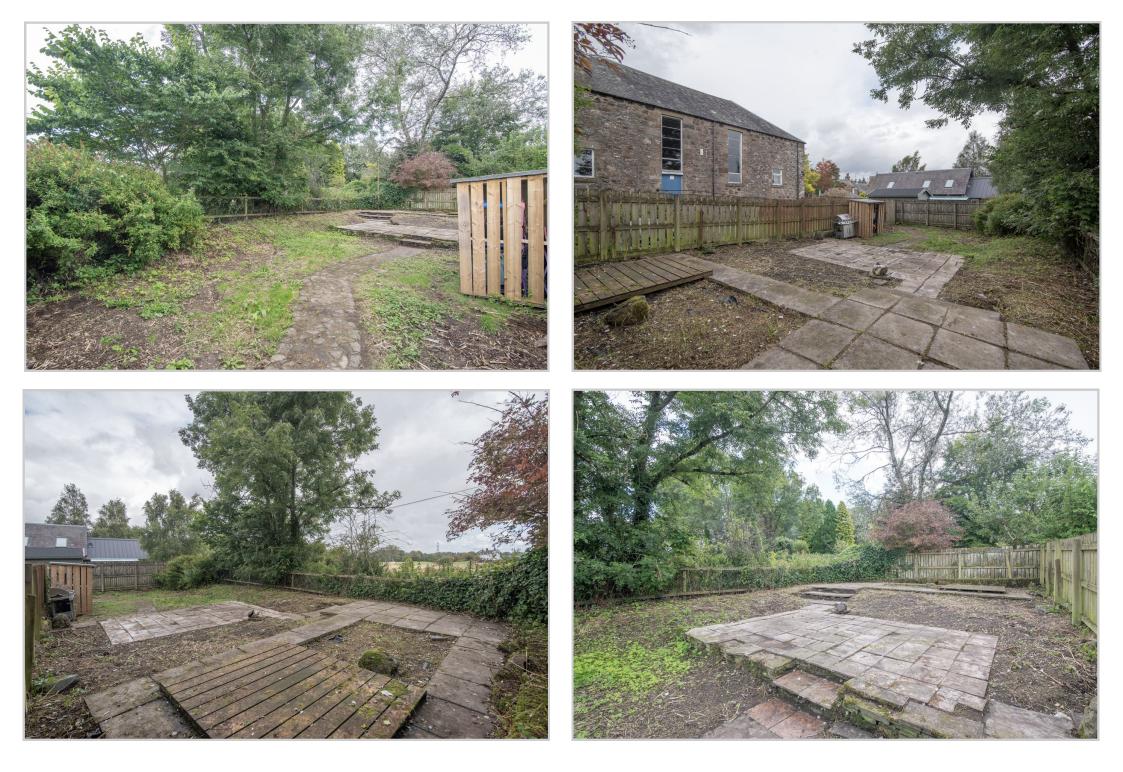

There is unrestricted parking to the front, with large enclosed garden adjacent to Muthill Hall which is accessed by a small pathway to the left side of the property.

A most attractive home, located in a charming Perthshire village. A property likely to have broad appeal and early viewing is advised.