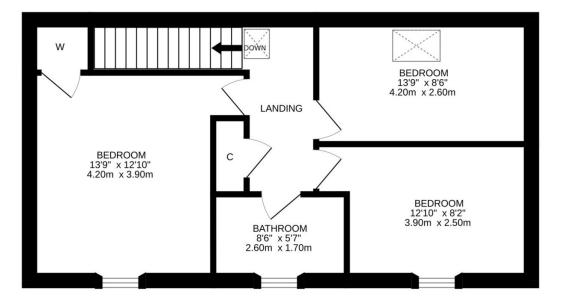

## Irving Geddes W.S. • Solicitors • Estate Agents

1 N 14

Offers over *£*215,000 **Home report** *£***235,000**  IVYDALE, 43 WILLOUGHBY STREET MUTHILL, PERTHSHIRE, PH5 2AB

Village Hall Irving Geddes are delighted to offer this spacious three bedroom semidetached property within the popular Perthshire village of Muthill. The property is offered in true move-in condition. It has recently been redecorated and carpeted throughout. A spacious layout comprises; main door access into an open plan LOUNGE/KITCHEN area with wood burning stove, large range cooker, American style fridge freezer & ample floor and wall units. Stairs lead to UPPER LANDING with storage, THREE DOUBLE BEDROOMS and BATHROOM with shower over bath.