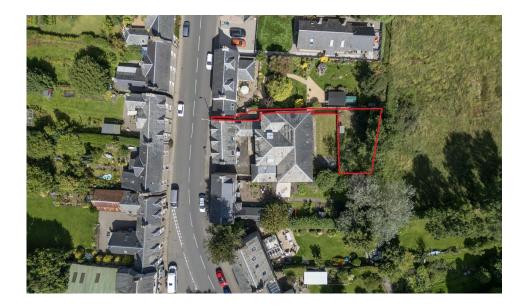

There is unrestricted parking to the front, with large enclosed garden adjacent to Muthill Hall which is accessed by a small pathway to the left side of the property.

A most attractive home, located in a charming Perthshire village. A property likely to have broad appeal and early viewing is advised.