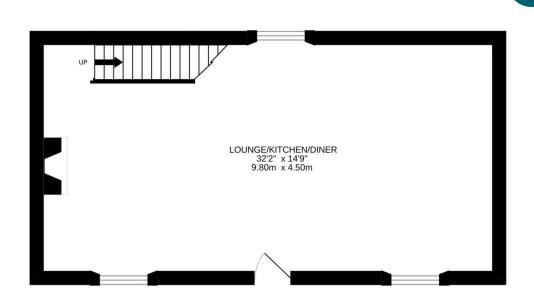

## Irving Geddes W.S. • Solicitors • Estate Agents

1 N 14

Offers over *£*215,000 **Home report** *£***235,000**  IVYDALE, 43 WILLOUGHBY STREET MUTHILL, PERTHSHIRE, PH5 2AB

Village Hall Irving Geddes are delighted to offer this spacious three bedroom semidetached property within the popular Perthshire village of Muthill. The property is offered in true move-in condition. It has recently been redecorated and carpeted throughout. A spacious layout comprises; main door access into an open plan LOUNGE/KITCHEN area with wood burning stove, large range cooker, American style fridge freezer & ample floor and wall units. Stairs lead to UPPER LANDING with storage, THREE DOUBLE BEDROOMS and BATHROOM with shower over bath.