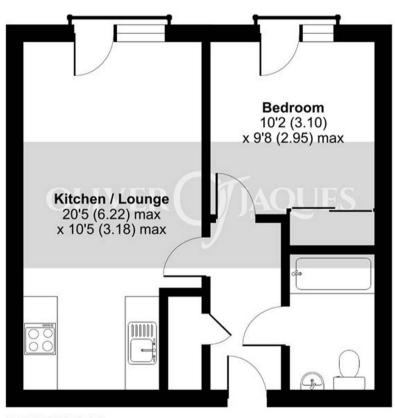

## Varcoe Road, London, SE16

Approximate Area = 423 sq ft / 39.3 sq m
For identification only - Not to scale

**FIRST FLOOR** 