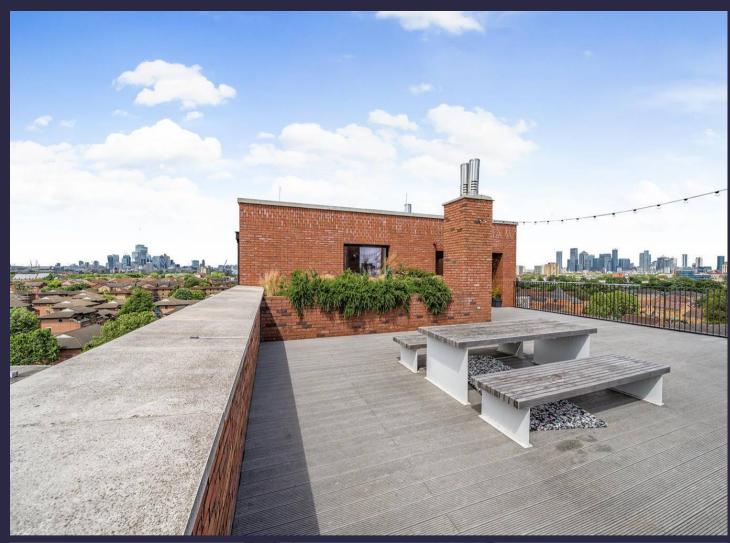

Tenure: Leasehold

EPC Energy Efficiency Rating: B

EPC Environmental Impact Rating: B

- Secure Bike Strorage Room
- Close To Transport Links
- First Floor Apartment
- Communial Roof Terrace
- High Decorative Order
- One Double Bedroom