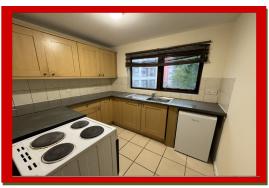

This property offers a spacious and well-proportioned interior comprising entrance hall, living room, double bedroom with 2 built in wardrobes, kitchen and bathroom whilst externally is allocated residence parking. Viewing recommended.

- 1 Double Bedroom
- Built In Wardrobes
- 2<sup>nd</sup> Floor Apartment
- Separate Kitchen
- Separate Lounge
- Bathroom
- Residence Parking
- No Onward Chain
- Close to East Croydon Station

Croydon Office: Crown Lets 4u, 292 London Road, Croydon, Surrey, CR0 2TG