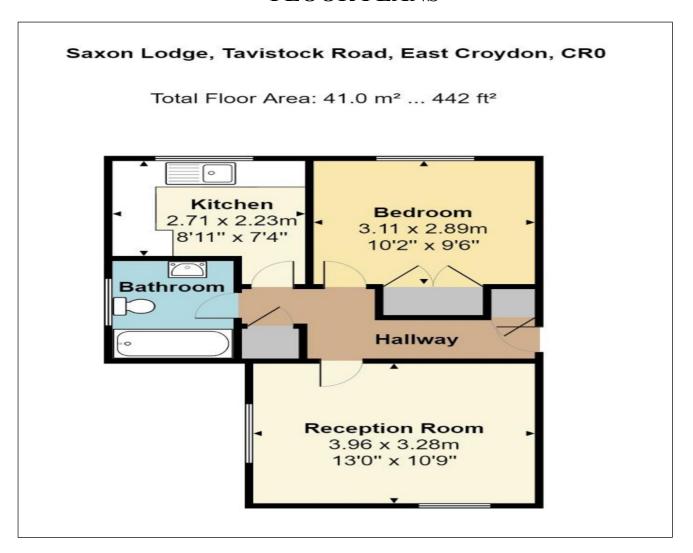

## **FLOOR PLANS**

Croydon Branch: 292 London Road, Croydon, Surrey, CR0 2TG

**Tel:** 020 8684 6677 **Mob:** 07540 874 532 **Fax:** 0872 115 6090 **Email:** info@crownlets4u.co.uk