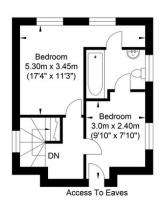

# **FLOORPLAN**

## Downside, Shoreham-by-Sea

Ground Floor Approximate Floor Area 831.51 sq ft (77.25 sq m)

First Floor Approximate Floor Area 295.25 sq ft (27.43 sq m)

Approximate Gross Internal Area = 104.68 sg m / 1126.76 sg ft Illustration for identification purposes only, measurements are approximate, not to scale.

Venture up the stairs to the first floor where there is a good sized landing leading to two additional bedrooms. Each room is connected by a well fitted Jack and Jill bathroom, which can be accessed from either bedroom.