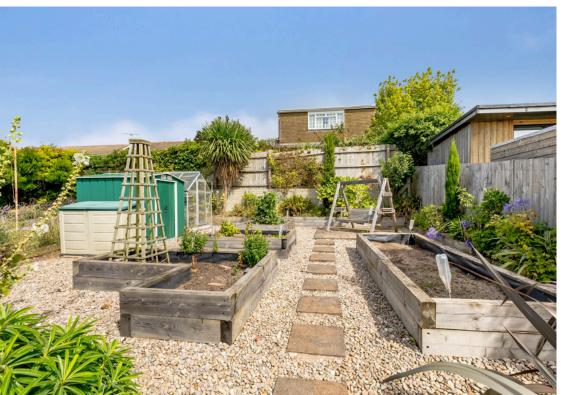

The highlight of this beautiful property is the stunning landscaped rear garden. Step outside from the kitchen or rear reception, and you'll be greeted by an oasis of greenery and well stocked planting beds. This picturesque setting offers a peaceful escape, perfect for outdoor gatherings with friends and family or simply a moment of relaxation. To the rear of the garden there are raised planting beds creating a small allotment space and lovely elevated seating area.