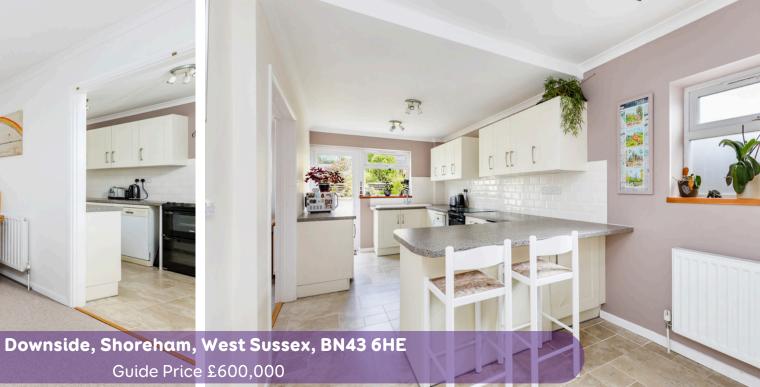

The extended kitchen breakfast room is an absolute delight for those passionate about cooking. With its ample space, modern appliances, and modern fittings. The breakfast area has a raised breakfast bar and offers a bright and welcoming atmosphere to enjoy your morning coffee in.