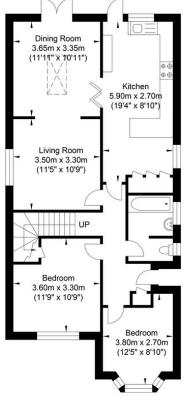

# **FLOORPLAN**

## Downside, Shoreham-by-Sea

Ground Floor Approximate Floor Area 831.51 sq ft (77.25 sq m)

First Floor Approximate Floor Area 295.25 sq ft (27.43 sq m)

Approximate Gross Internal Area = 104.68 sg m / 1126.76 sg ft Illustration for identification purposes only, measurements are approximate, not to scale.