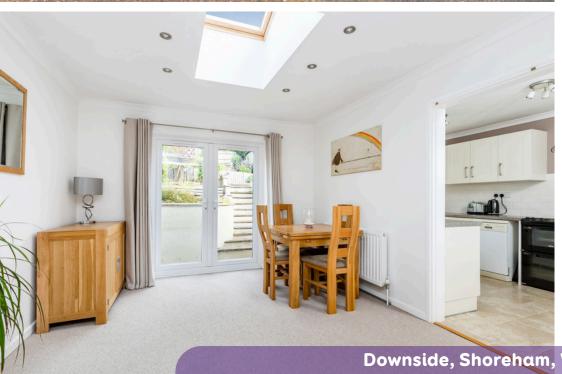

On the ground floor, you'll discover a spacious living room, providing the perfect setting for relaxing and entertaining guests. The second reception room, also on this floor, can be used as a formal dining room or a comfortable family room - the choice is yours. With two bedrooms conveniently located on this level, it offers flexibility to use the rooms as a home office or extra guest bedrooms. One of the 2 bathrooms is located on the ground floor also.

The extended kitchen breakfast room is an absolute delight for those passionate about cooking. With its ample space, modern appliances, and modern fittings. The breakfast area has a raised breakfast bar and offers a bright and welcoming atmosphere to enjoy your morning coffee in.