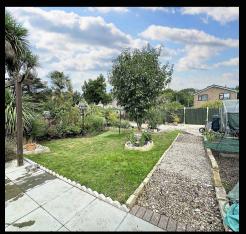

Outside, the property boasts a generous garden laid mainly to lawn, with well-established plants, shrubs, and pathways creating a picturesque landscape. A delightful patio area abuts the rear of the property, extending around to the side for relaxing outdoor enjoyment. Access to the resin driveway, providing parking for several cars, is facilitated by a low-level timber gate. A large timber shed located at the side of the bungalow provides ample storage space for garden tools and equipment. Gated access to the rear garden ensures convenience and ease of movement between indoor and outdoor spaces. Overall, this property offers a welcome blend of indoor comfort and outdoor enjoyment, making it a