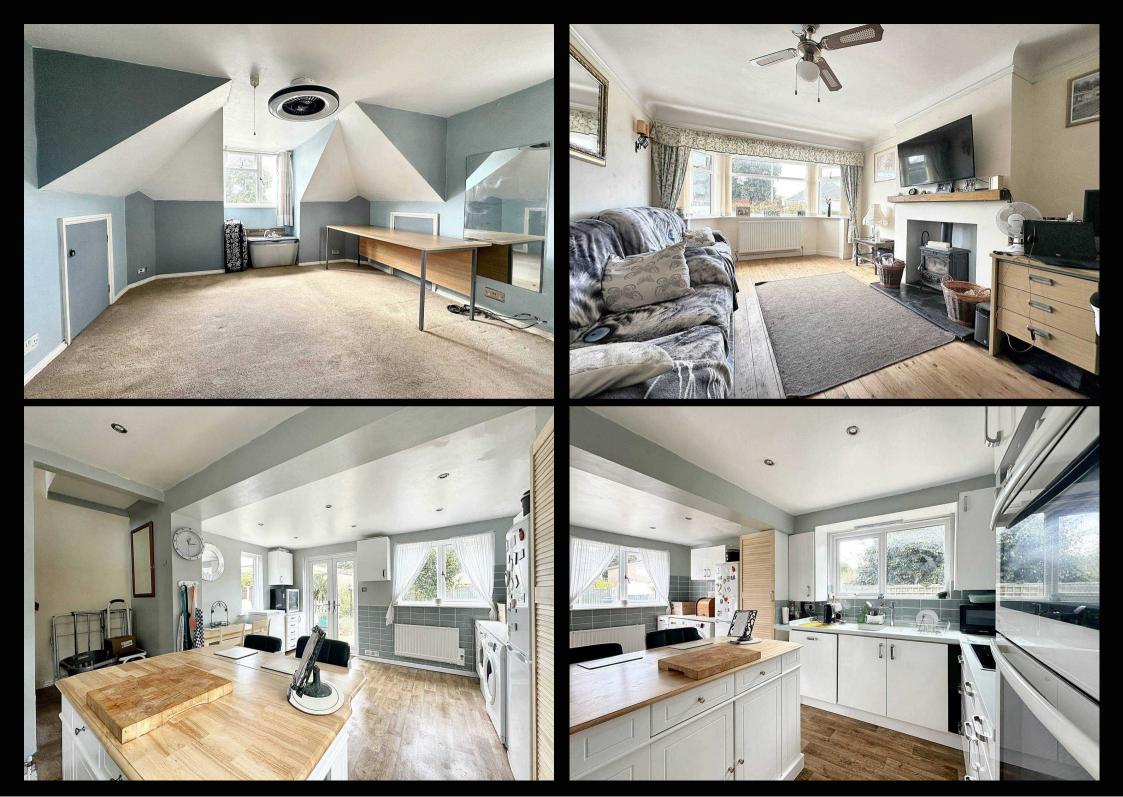

## 21 Ashdown Road

Fawley, Southampton

This extended three-bedroom chalet bungalow presents a wonderful opportunity for those seeking a property with some character within close proximity to the New Forest National Park. The living room boasts a charming wood-burning stove, creating a cosy ambience during the cooler months. The property benefits from gas-fired central heating and double glazing throughout, ensuring yearround comfort and energy efficiency. The refitted kitchen is modern, equipped with all the necessities for social events. The main bedroom features a convenient en suite, offering privacy and convenience. In addition to the main bedroom, there are two more double bedrooms providing ample space for an additional TV room, office or accommodating quests. Ideally located in close proximity to local beaches, this home presents an enviable opportunity to embrace the South coast.

Outside, the property boasts a generous garden laid mainly to lawn, with well-established plants, shrubs, and pathways creating a picturesque landscape. A delightful patio area abuts the rear of the property, extending around to the side for relaxing outdoor enjoyment. Access to the resin driveway, providing parking for several cars, is facilitated by a low-level timber gate. A large timber shed located at the side of the bungalow provides ample storage space for garden tools and equipment. Gated access to the rear garden ensures convenience and ease of movement between indoor and outdoor spaces. Overall, this property offers a welcome blend of indoor comfort and outdoor enjoyment, making it a