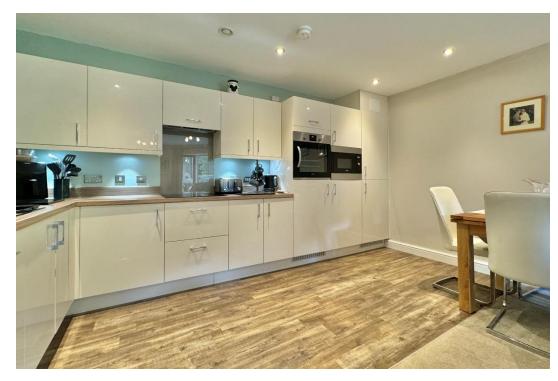

Having entered via the main reception take the lift or stairs to the first floor, the entrance hall of the apartment has two built in storage cupboards as well as the utility cupboard which hosts the washing machine which is included in the sale. The living room is open plan with the kitchen making for a sociable space with plenty of room for a dining table as well as the lounge suite. There is underfloor heating throughout flat, with the kitchen area having practical vinyl flooring. The white gloss units host built in and integrated appliances including; fridge, freezer, dishwasher, microwave, oven and induction hob.