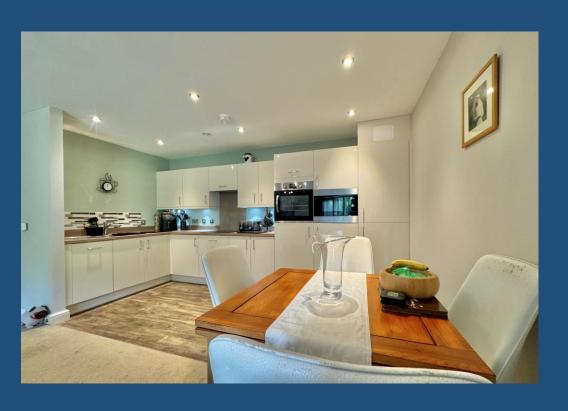

Having entered via the main reception take the lift or stairs to the first floor, the entrance hall of the apartment has two built in storage cupboards as well as the utility cupboard which hosts the washing machine which is included in the sale. The living room is open plan with the kitchen making for a sociable space with plenty of room for a dining table as well as the lounge suite. There is underfloor heating throughout flat, with the kitchen area having practical vinyl flooring. The white gloss units host built in and integrated appliances including; fridge, freezer, dishwasher, microwave, oven and induction hob.