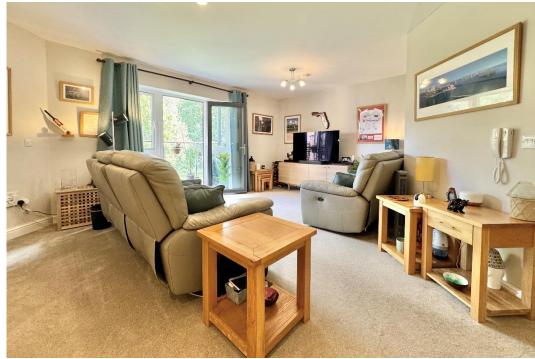

Having entered via the main reception take the lift or stairs to the first floor, the entrance hall of the apartment has two built in storage cupboards as well as the utility cupboard which hosts the washing machine which is included in the sale. The living room is open plan with the kitchen making for a sociable space with plenty of room for a dining table as well as the lounge suite. There is underfloor heating throughout flat, with the kitchen area having practical vinyl flooring. The white gloss units host built in and integrated appliances including; fridge, freezer, dishwasher, microwave, oven and induction hob.