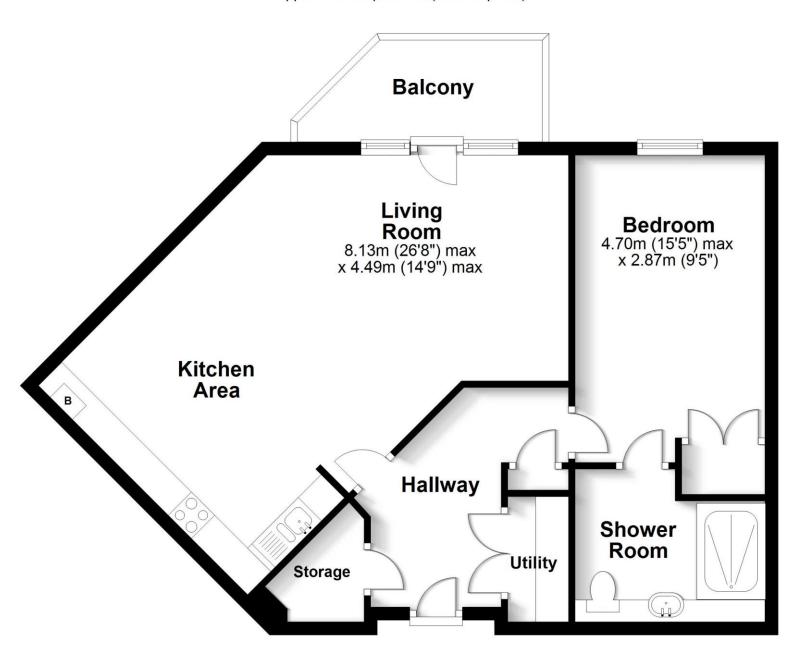

# Floor Plan

Approx. 65.1 sq. metres (700.3 sq. feet)

Total area: approx. 65.1 sq. metres (700.3 sq. feet)

Robinson Reade endeavour to supply accurate and reliable property information in line with Consumer Protection from Unfair Trading Regulations 2008, however please contact the office before viewing if there is any aspect which is particularly important to you and we will be pleased to provide the relevant information. These property details do not constitute any part of an offer or contract, all measurements are approximate. Any services, appliances and heating systems listed have not been checked. We must point out that where we introduce you to a third party who offers conveyancing, removal or financial services, e.g. legal, mortgage and insurance advice, we may earn a commission. For more information go to www.robinsonreade.co.uk/referral-fees. Robinson Reade Ltd, Registered office: 10 Middle Road, Park Gate, Southampton, SO31 7GH, Co Reg No: 5185152