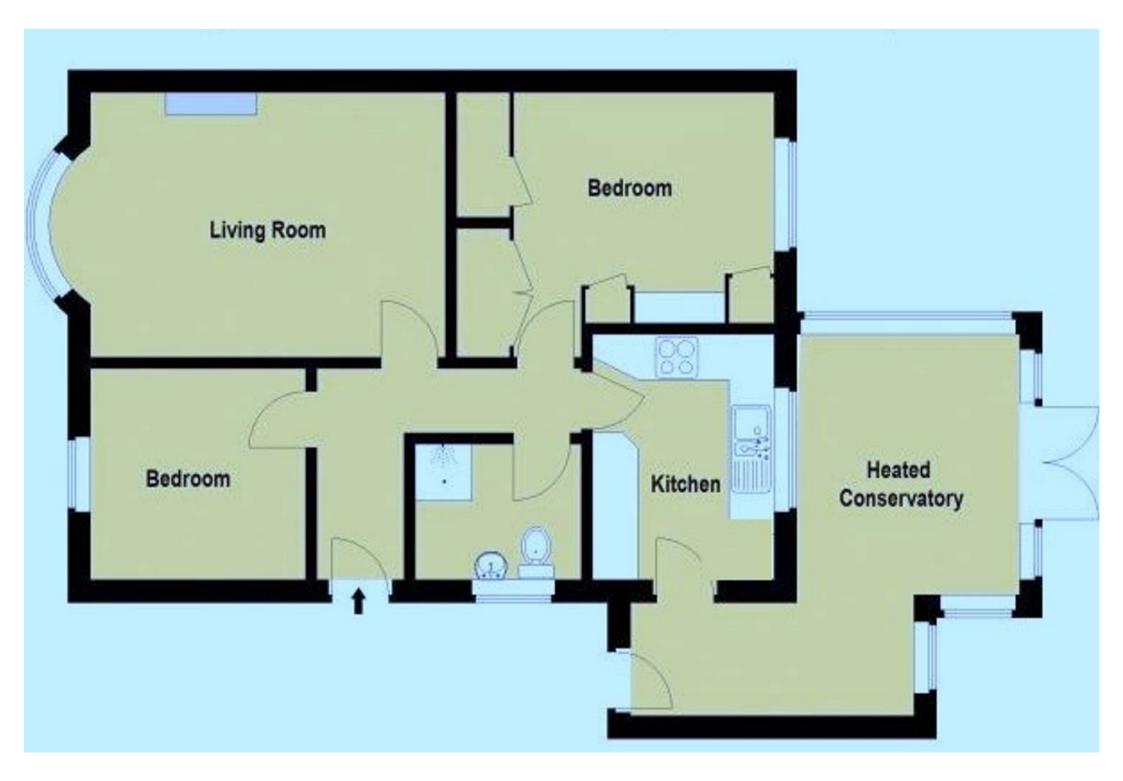

## 26 Parnell Way

Burnham-On-Sea, Burnham-On-Sea

Nestled in a lovely location, this exquisite two bedroom bungalow presents a fantastic opportunity for those seeking a charming residence with a touch of elegance. Boasting a front and rear garden, along with a driveway, this property exudes a sense of tranquillity and privacy. Upon entering this lovely home, you are greeted by a warm and inviting atmosphere, with the spacious living areas bathed in natural light, creating a welcoming ambience. The property features two generously sized bedrooms, each offering a peaceful sanctuary for rest and relaxation. An extension to the rear of the property enhances the living space, providing ample room for a variety of uses to suit your lifestyle needs. Alongside this the property also benefits from a spacious living room and a well proportioned kitchen area. Completing the property is the shower room.

Outside the property benefits from a driveway for two cars, a single garage which is great for storage as well as a front and rear garden which is primed for landscaping.