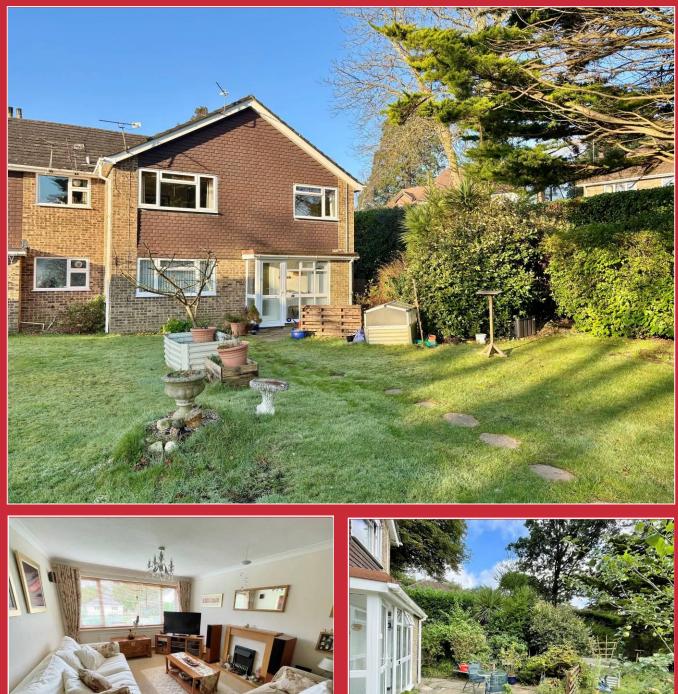

## **The Property**

Set at the head of this continually sought after cul-desac, 20 Birkdale Court comprises a pleasing two double bedroom first floor apartment, within half a mile of the village centre.

Upon entering the property, there is a useful private porch with built in storage cupboard, from here a UPVC double glazed door leads via a flight of stairs to the hallway which serves all principal rooms.

The excellent lounge/dining room is perfect for entertaining and has a picture window overlooking neighbouring gardens. The spacious kitchen/ breakfast room is well equipped and enjoys the same aspect.

To the front, there are two double bedrooms overlooking the well stocked garden. To complete the picture, there is a fully tiled bathroom together with separate cloakroom.

The property benefits from UPVC double glazing and gas fired central heating and there is a garage located in a block close by (last garage on the right hand row).