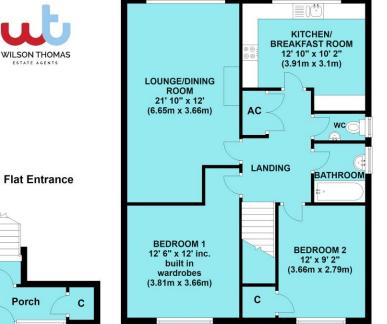

### Total area: approx. 80.8 sq. metres (869.8 sq. feet)

Whilst every attempt has been made to ensure the accuracy of the floor plan, measurements of doors, Windows, rooms and any other litems are approximate and no responsibility is taken for error Omission or misstatement. This plan is for illustrative purposes only and should be used as such by any prospective purchaser. The services systems and appliances shown have not been tested and no guarantee as to their Operability or efficiency can be given Plan produced using PlanUp. Windows, roo