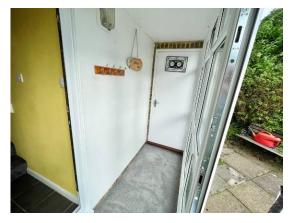

Upon entering the property, there is a useful private porch with built in storage cupboard, from here a UPVC double glazed door leads via a flight of stairs to the hallway which serves all principal rooms.