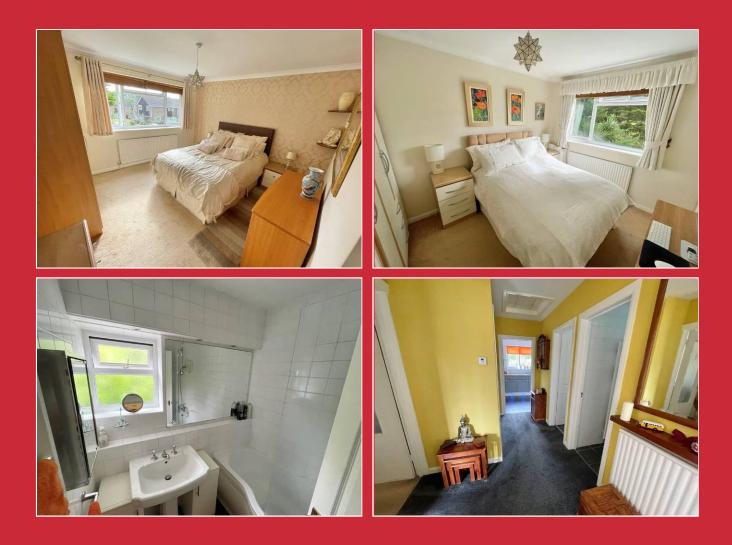

To the front, there are two double bedrooms overlooking the well stocked garden. To complete the picture, there is a fully tiled bathroom together with separate cloakroom.

The property benefits from UPVC double glazing and gas fired central heating and there is a garage located in a block close by (last garage on the right hand row).