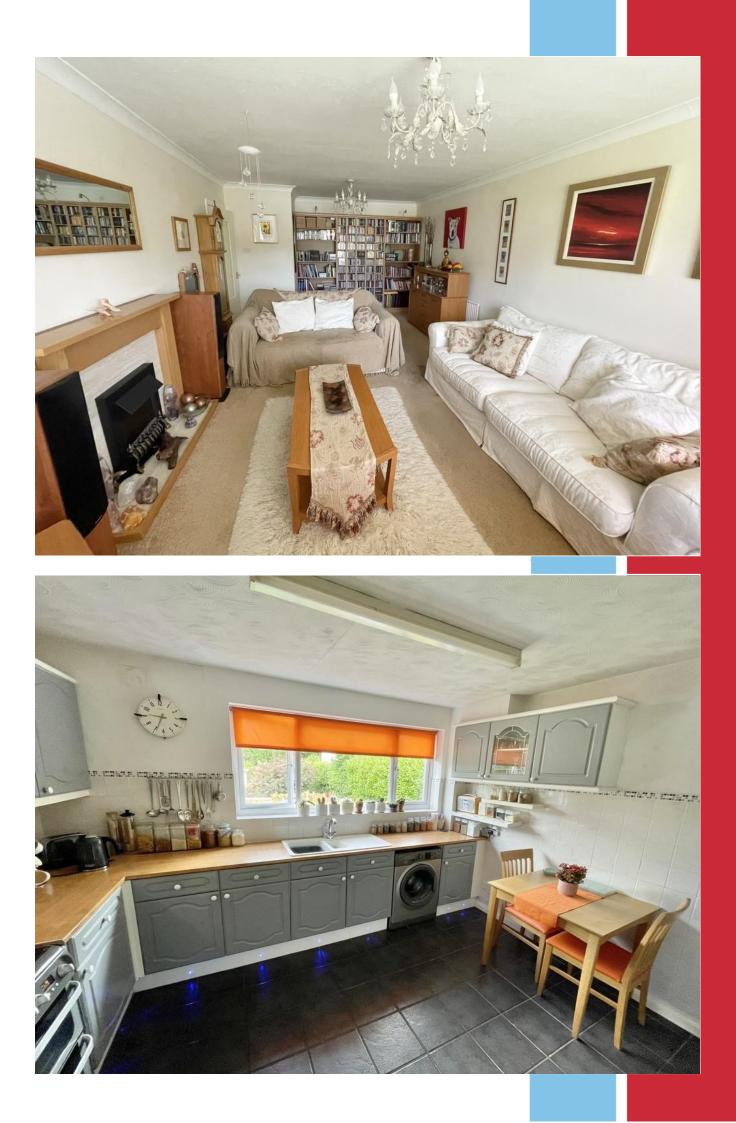

The excellent lounge/dining room is perfect for entertaining and has a picture window overlooking neighbouring gardens. The spacious kitchen/ breakfast room is well equipped and enjoys the same aspect.