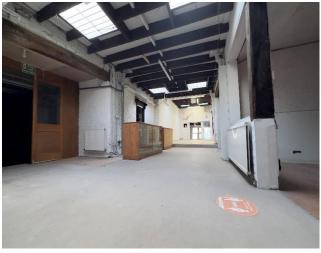

#### Description

An historic mixed-use property situated within the centre of the town and holding a prominent position on the High Street. It is believed to be one of the oldest buildings within the town and boasts traditional features inside and out. It was last used occupied as a traditional hardware store but offers scope for alternative uses, subject to necessary consents, and will appeal to owner occupiers or investors.

The property comprises a charming retail unit arranged over ground and first floors and providing the following floor areas:

Ground floor\* 3,028 sqft 281 sqm

First floor\* 867 sqft 80.5 sqm

Total: 3,895 sqft 365.5 sqm