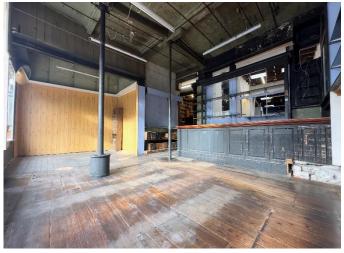

#### Description

An historic mixed-use property situated within the centre of the town and holding a prominent position on the High Street. It is believed to be one of the oldest buildings within the town and boasts traditional features inside and out. It was last used occupied as a traditional hardware store but offers scope for alternative uses, subject to necessary consents, and will appeal to owner occupiers or investors.

The property comprises a charming retail unit arranged over ground and first floors and providing the following floor areas:

Ground floor\* 3,028 sqft 281 sqm

First floor\* 867 sqft 80.5 sqm

Total: 3,895 sqft 365.5 sqm