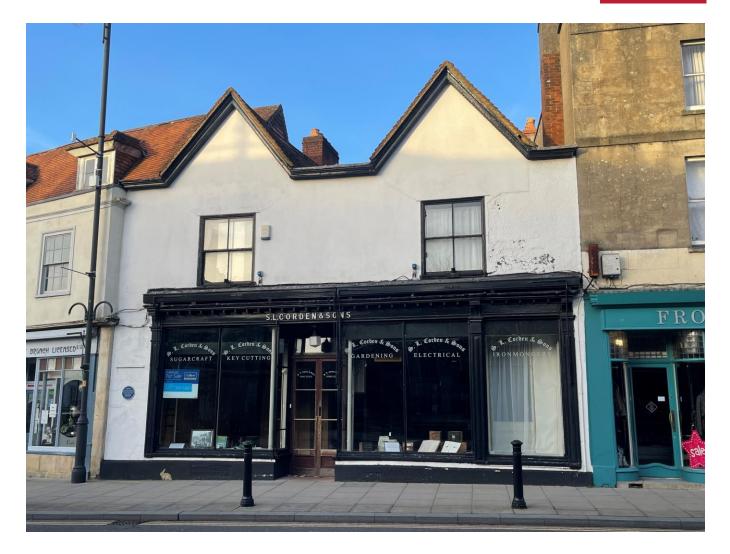

#### Description

An historic mixed-use property situated within the centre of the town and holding a prominent position on the High Street. It is believed to be one of the oldest buildings within the town and boasts traditional features inside and out. It was last used occupied as a traditional hardware store but offers scope for alternative uses, subject to necessary consents, and will appeal to owner occupiers or investors.

The property comprises a charming retail unit arranged over ground and first floors and providing the following floor areas:

Ground floor\* 3,028 sqft 281 sqm

First floor\* 867 sqft 80.5 sqm

Total: 3,895 sqft 365.5 sqm

#### **Planning**

We understand the unit is Listed Grade II and within a Conservation Area.