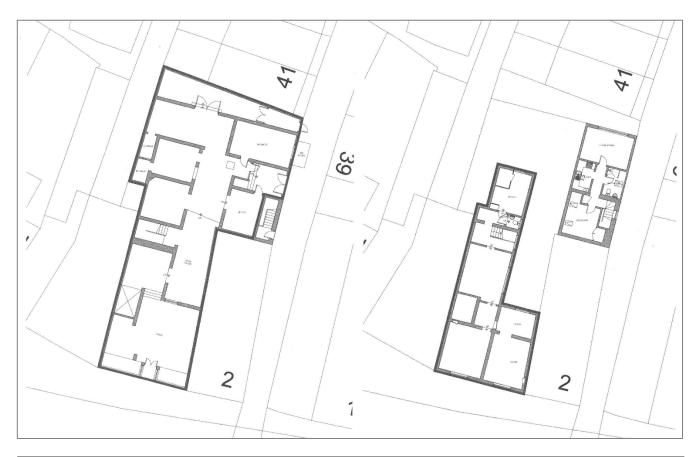

The property comprises a charming retail unit arranged over ground and first floors and providing the following floor areas:

Ground floor\* 3,028 sqft 281 sqm

First floor\* 867 sqft 80.5 sqm

Total: 3,895 sqft 365.5 sqm