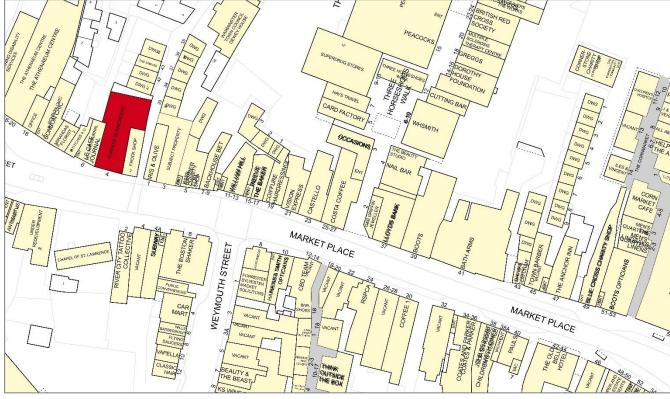

## 4 High Street, Warminster, BA12 9AE

Ground and first floor shop

Rent £20,000 per annum

#### Description

An historic mixed-use property situated within the centre of the town and holding a prominent position on the High Street. It is believed to be one of the oldest buildings within the town and boasts traditional features inside and out. It was last used occupied as a traditional hardware store but offers scope for alternative uses, subject to necessary consents, and will appeal to owner occupiers or investors.

\*Net Internal | \*\*Gross Floor Area. Measurements provided by joint agents/other sources.

There is side access from North Row for loading and unloading and for assess to the rear of the shop.