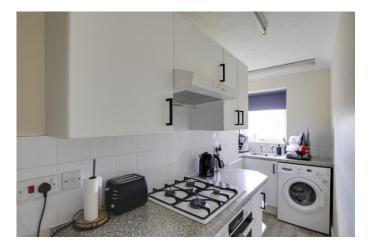

#### **KITCHEN**

Fitted kitchen comprising work surfaces with complementary drawers and cupboards under. Wall mounted cupboards. Single bowl sink with mixer tap and tiled splash backs. Built in electric oven and four ring gas hob with extractor over. Plumbing for washing machine. Wall mounted gas boiler. Radiator. UPVC window to front.