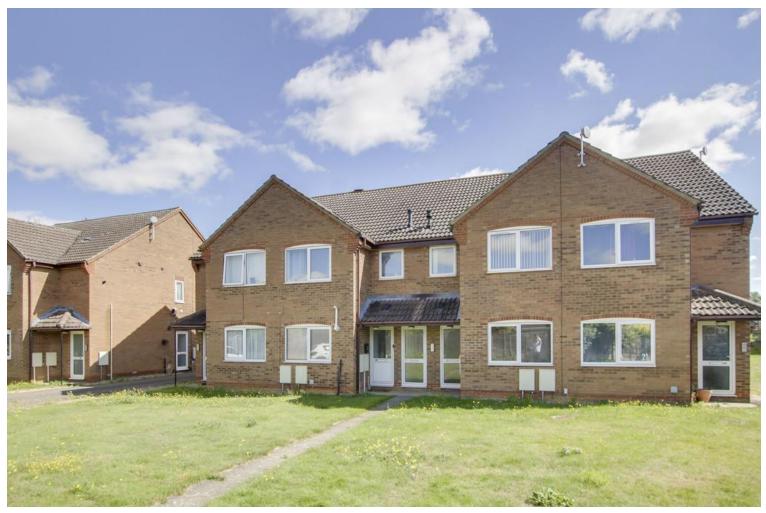

# 17 Paxton Court, Little Paxton, St. Neots, PE19 6HY

- First floor flat
- Two bedrooms
- Balcony and Garage

- Quiet village location
- Close to pub and village amenities
- Near Paxton Pits Nature Reserve

# **Full Description**

A well presented two bedroom first floor flat with garage and balcony in a quiet location in the sought after location in the popular village of Little Paxton. The village offers an abundance of amenities including two convenience stores, doctors surgery, pharmacy, Chinese takeaway and restaurant, The Anchor pub and the well regarded Paxton Pits Nature Reserve. The accommodation comprises entrance hall, living room with balcony, kitchen, two bedrooms and a bathroom. The property benefits from UPVC windows and gas radiator heating. Externally there is communal grounds, a garage with parking space in front. No forward chain