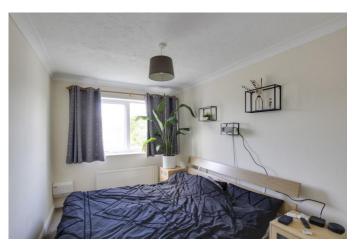

### **BEDROOM TWO**

10' 2" x 6' 9" (3.1m x 2.06m) UPVC window to rear. Radiator.

#### BEDROOM ONE

12' 1" x 8' 1" (3.68m x 2.46m) UPVC window to front. Radiator. Built in cupboard.