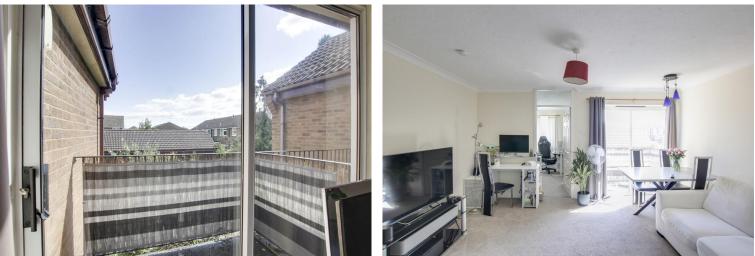

#### LIVING ROOM

14' 2" x 12' 7" (4.32m x 3.84m) Sliding doors leading to balcony. TV and telephone point. Radiator. Door to bedroom two.