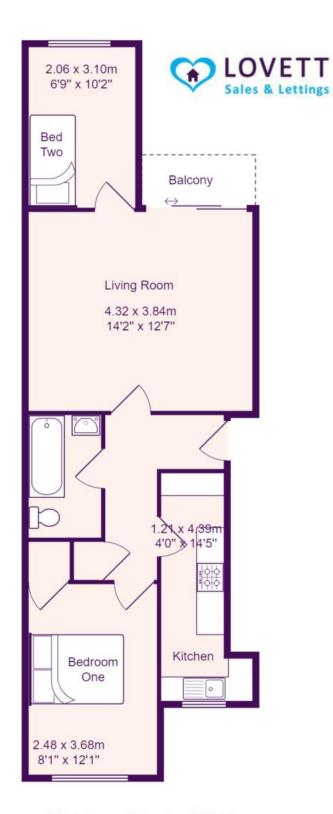

# **Full Description**

A well presented two bedroom first floor flat with garage and balcony in a quiet location in the sought after location in the popular village of Little Paxton. The village offers an abundance of amenities including two convenience stores, doctors surgery, pharmacy, Chinese takeaway and restaurant, The Anchor pub and the well regarded Paxton Pits Nature Reserve. The accommodation comprises entrance hall, living room with balcony, kitchen, two bedrooms and a bathroom. The property benefits from UPVC windows and gas radiator heating. Externally there is communal grounds, a garage with parking space in front. No forward chain

#### ENTRANCE HALL

Entrance door from communal landing leading to entrance hall. Loft access. Airing cupboard. Radiator. Doors to living room, kitchen, bedroom one and bathroom.

#### LIVING ROOM

14' 2" x 12' 7" (4.32m x 3.84m) Sliding doors leading to balcony. TV and telephone point. Radiator. Door to bedroom two.

### **BEDROOM TWO**

10' 2" x 6' 9" (3.1m x 2.06m) UPVC window to rear. Radiator.

#### **KITCHEN**

Fitted kitchen comprising work surfaces with complementary drawers and cupboards under. Wall mounted cupboards. Single bowl sink with mixer tap and tiled splash backs. Built in electric oven and four ring gas hob with extractor over. Plumbing for washing machine. Wall mounted gas boiler. Radiator. UPVC window to front.

#### BEDROOM ONE

12' 1" x 8' 1" (3.68m x 2.46m) UPVC window to front. Radiator. Built in cupboard.

#### BATHROOM

Three piece suite comprising low level WC, pedestal wash hand basin and panelled bath with shower over. Tiled splash backs. Radiator. Extractor fan.

## LEASEHOLD INFORMATION

The lease is 99 Years from 24th June 1991 - 65 Years remaining.

The ground rent is £200 Per Year

The service charge is £400 Per Year - This is reviewed annually.

Total Area: 48.2 m<sup>2</sup> ... 518 ft<sup>2</sup> All measurements are approximate and for display purposes only