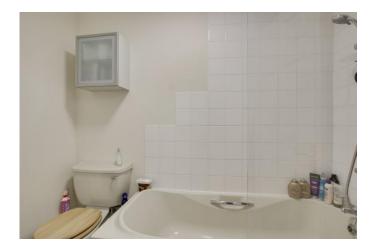

#### BATHROOM

Three piece suite comprising low level WC, pedestal wash hand basin and panelled bath with shower over. Tiled splash backs. Radiator. Extractor fan.