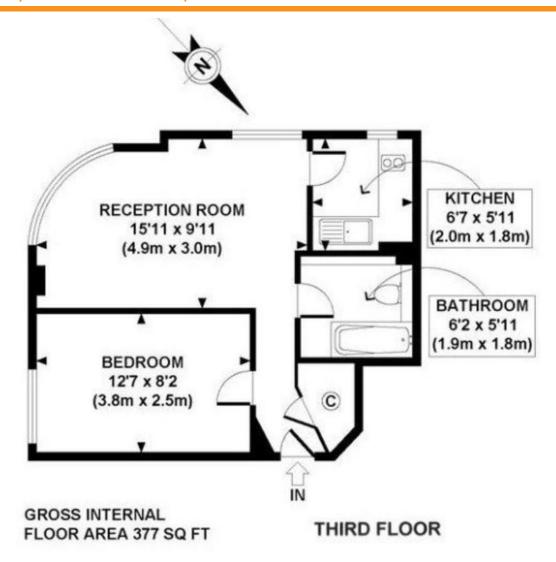

## 1 BEDROOM(S) AVAILABLE: 1<sup>ST</sup> SEPTEMBER 2022

Available for long term rental, this 1 bedroom apartment situated on the third floor within the popular portered building of Chelsea Cloisters, situated in the heart of Chelsea, just minutes away from South Kensington station and the amenities of the King's Road. EPC: D

- Purpose built block
- Third floor apartment
- Bright reception room
- Separate kitchen
- Double bedroom

- Bathroom/WC
- Wooden Floors
- 24 hour porter
- Lift access
- Close to South Kensington station