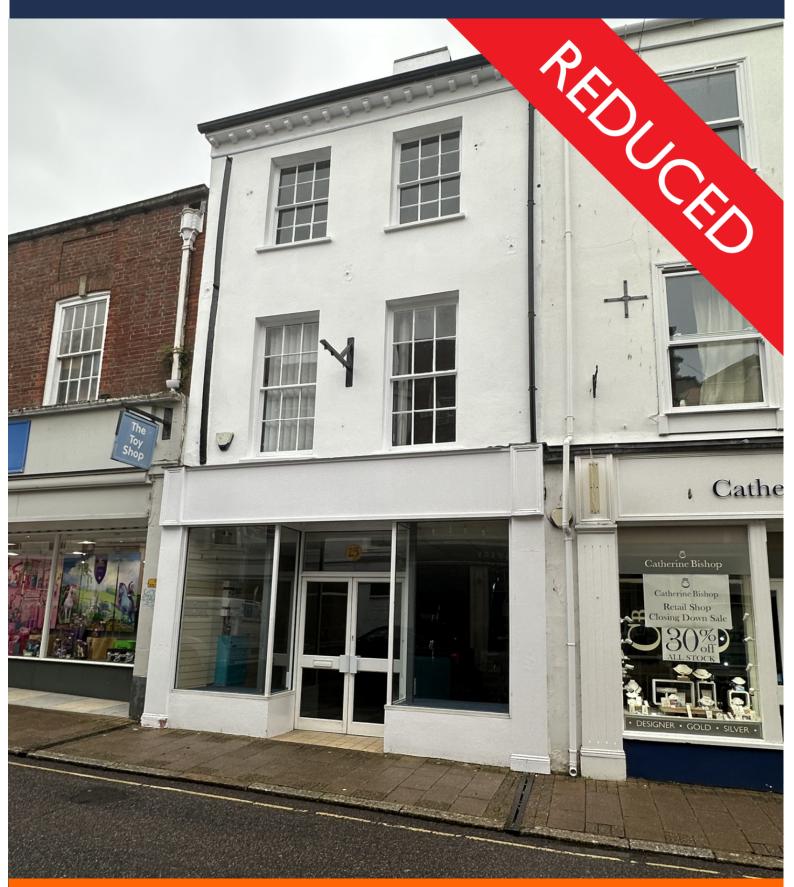

# WRIGHTCOMMERCIAL

**EXCELLENT HIGH STREET RETAIL PREMISES FOR SALE** 

**15 HIGH STREET, BARNSTAPLE, NORTH DEVON EX31 1BG** 

# PRICE: OIRO £175,000 FREEHOLD

\* Excellent High Street Premises \* Amongst National Retailers \*
\* C. 1,000 sq ft retail sales plus 2 upper floors storage/offices \*
\* High volume passing/chance trade \*

# SITUATION

Barnstaple High Street is an excellent all year round trading pitch and opportunities are few and far between. This is an excellent opportunity to acquire good sized retail premises. Nearby National occupiers include Tesco, Holland & Barrett, Boots, Fat Face etc.