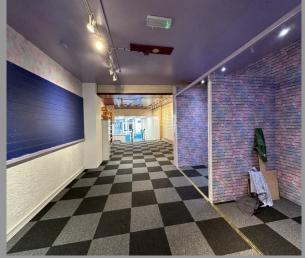

# ACCOMMODATION

The premises are arranged as a ground floor split level retail unit with 2 upper floors as storage, office, kitchen, toilet etc. Rear yard. The premises benefits from the following approximate dimensions and areas:-

| Gross Frontage     | 16'7      | 5.1m      |
|--------------------|-----------|-----------|
| Net Frontage       | 14'6      | 4.4m      |
| Ave Internal Width | 15'7      | 4.8m      |
| Shop Depth         | 69'       | 21m       |
| Ground Floor Sales | 990 sq ft | 91.9 sq m |
| First Floor        | 940 sq ft | 87.3 sq m |
| Second Floor       | 230 sq ft | 21.3 sq m |