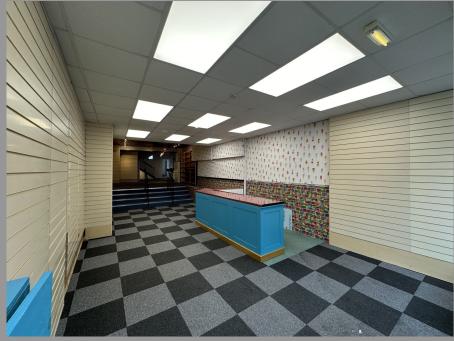

# ACCOMMODATION

The premises are arranged as a ground floor split level retail unit with 2 upper floors as storage, office, kitchen, toilet etc. Rear yard. The premises benefits from the following approximate dimensions and areas:-

| Gross Frontage     | 16'7      | 5.1m      |
|--------------------|-----------|-----------|
| Net Frontage       | 14'6      | 4.4m      |
| Ave Internal Width | 15'7      | 4.8m      |
| Shop Depth         | 69'       | 21m       |
| Ground Floor Sales | 990 sq ft | 91.9 sq m |
| First Floor        | 940 sq ft | 87.3 sq m |
| Second Floor       | 230 sq ft | 21.3 sq m |