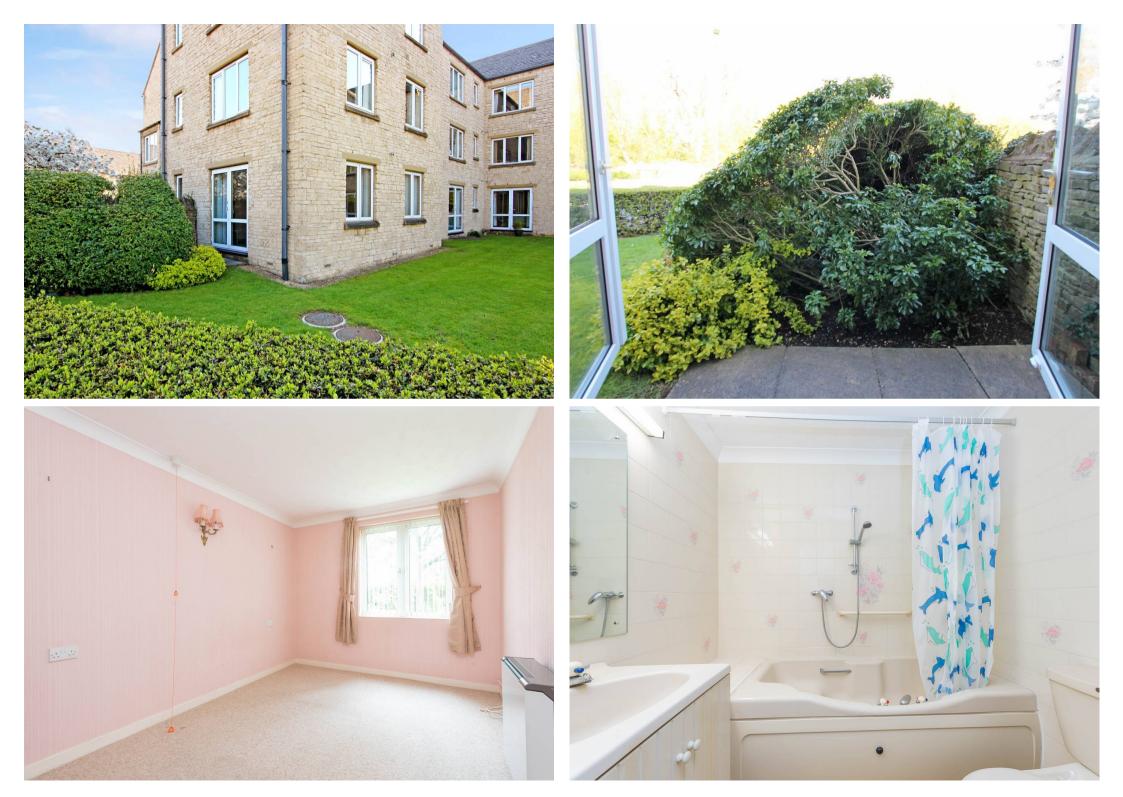

## Flat 2

Windrush Court, Witney OX28 4FD.

A modern one bedroom ground floor retirement flat enjoying a convenient location close to the town centre amenities and available with no onward chain.

The flat comprises entrance hall, a sitting/dining room with French doors opening to communal gardens, and an archway accesses the kitchen. The double bedroom has a built in wardrobe, there is a bathroom, electric heating and double glazing.

There are many benefits to provide peace of mind retirement living, which include a site manager, residents lounge, laundry, guest suite, residents car park and communal maintained gardens.

TENURE: Leasehold. 125 years from 1988.