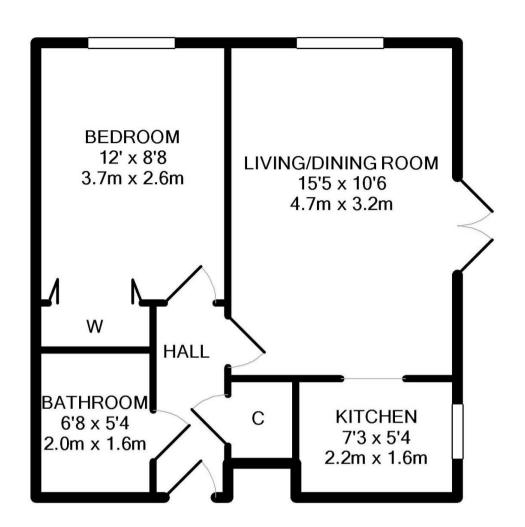

## Flat 2

Windrush Court, Witney OX28 4FD.

A modern one bedroom ground floor retirement flat enjoying a convenient location close to the town centre amenities and available with no onward chain.

The flat comprises entrance hall, a sitting/dining room with French doors opening to communal gardens, and an archway accesses the kitchen. The double bedroom has a built in wardrobe, there is a bathroom, electric heating and double glazing.

## TOTAL APPROX. FLOOR AREA 399 SQ.FT. (37.1 SQ.M.) Made with Metropix ©2019

Martyn Cox & Company

6-8 Corn Street, Witney - OX28 6BL

01993 779020 · property@martyncox.com · www.martyncox.com

These particulars are approximate and for illustrative purposes only. They have been prepared in good faith and not intended to be part of an offer or contract. We have not carried out a structural survey and the services, appliances and fittings have not been tested. photos, measurements, floor plans, distances, lease details, services charges and ground rent are given as a guide only.