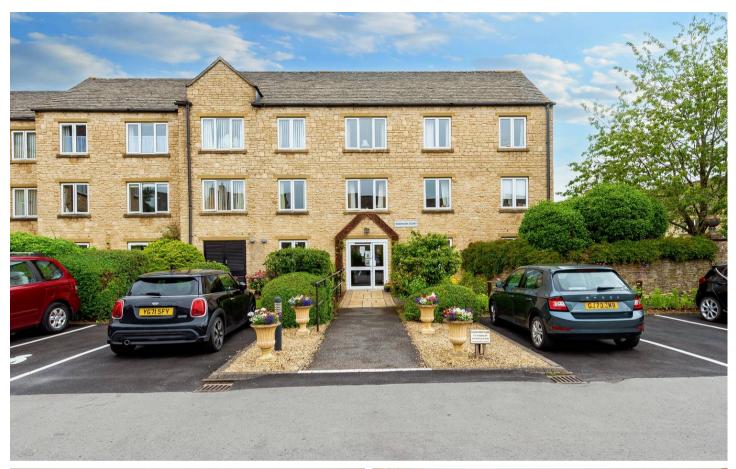

Flat 2, Windrush Court, 67 St. Marys Mead - OX28 4FD <sup>Witney</sup>

## Flat 2

Windrush Court, Witney OX28 4FD.

A modern one bedroom ground floor retirement flat enjoying a convenient location close to the town centre amenities and available with no onward chain.

The flat comprises entrance hall, a sitting/dining room with French doors opening to communal gardens, and an archway accesses the kitchen. The double bedroom has a built in wardrobe, there is a bathroom, electric heating and double glazing.

There are many benefits to provide peace of mind retirement living, which include a site manager, residents lounge, laundry, guest suite, residents car park and communal maintained gardens.

TENURE: Leasehold. 125 years from 1988.