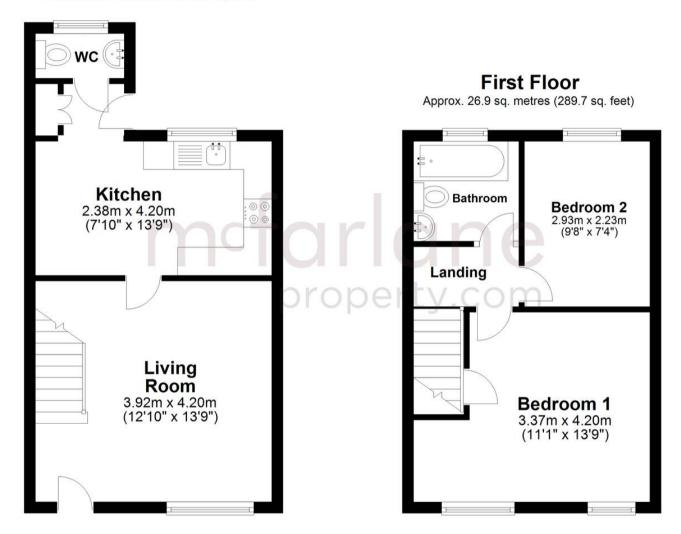

## **Ground Floor**

Approx. 29.9 sq. metres (322.2 sq. feet)

Total area: approx. 56.8 sq. metres (611.9 sq. feet)