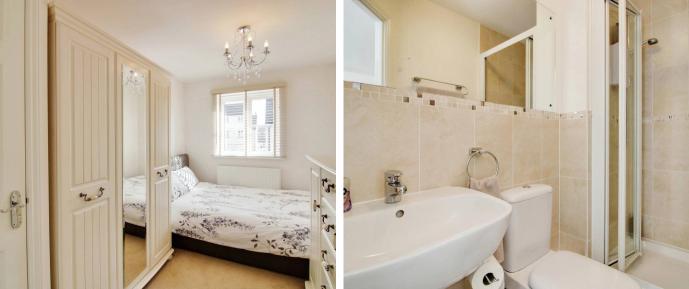

#### BEDROOM 2

Another great sized double bedroom with a window to the front again plenty of space for a double bed and additional storage. There is also a built-in storage cupboard.

#### FAMILY BATHROOM

A lovely relaxing space with a panel bath with mains shower and shower screen, wash hand basin and WC.