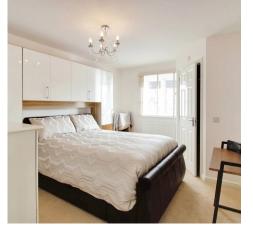

#### MAIN BEDROOM

This large double bedroom has a window to the front of the property and there is plenty of space for storage and a dressing table. There is a door to the ensuite.