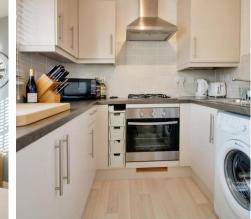

#### **KITCHEN**

A lovely modern fitted kitchen with electric oven, gas hob and stainless-steel extractor, there is also space and plumbing for a washing machine and space for a fridge freezer. The window to the front of the property makes this a lovely light and bright room.