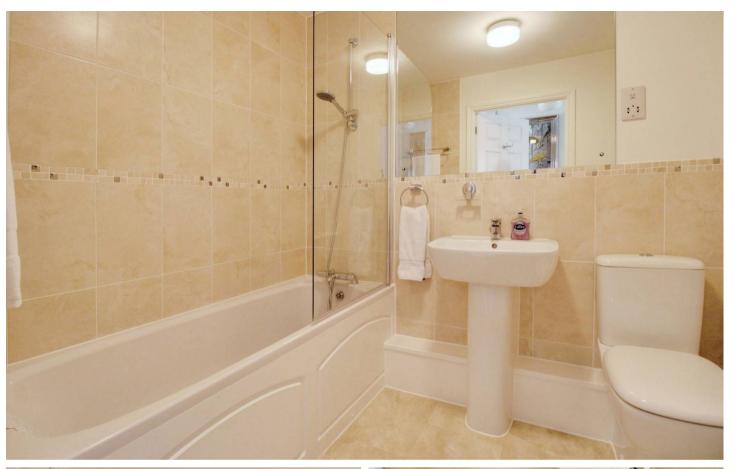

#### FAMILY BATHROOM

A lovely relaxing space with a panel bath with mains shower and shower screen, wash hand basin and WC.