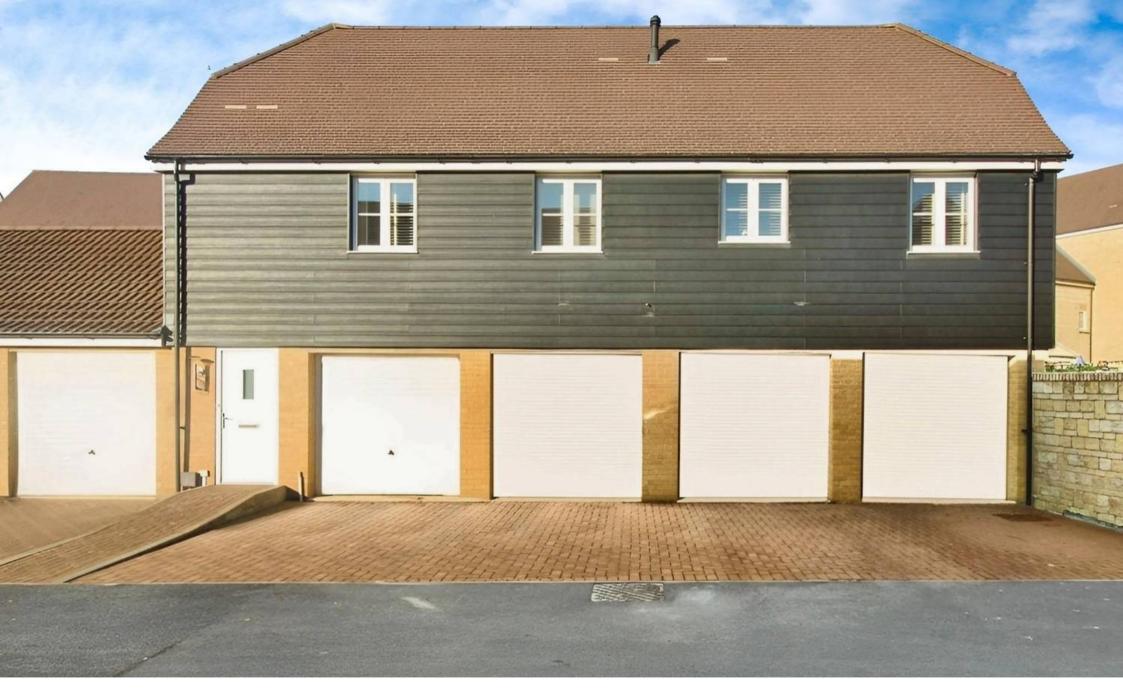

### Swindon, Swindon

BEAUTIFULLY presented, large DETACHED Coach House, with TWO DOUBLE BEDROOMS and ENSUITE plus family bathroom, with LARGE GARAGE with access to the under stairs storage and parking in front. It is available with NO ONWARD CHAIN and benefits from a LONG LEASE and an ideal first time or investment purchase.

#### EXTERNAL

To the front of the property there is a path that leads to the front door and a parking space to the front of the garage.

#### GARAGE

Next to the front door there is a garage with an up and over garage door. There is plenty of space to park a car and there is a large additional space under the stairs.

Total area: approx. 73.3 sq. metres (788.5 sq. feet)