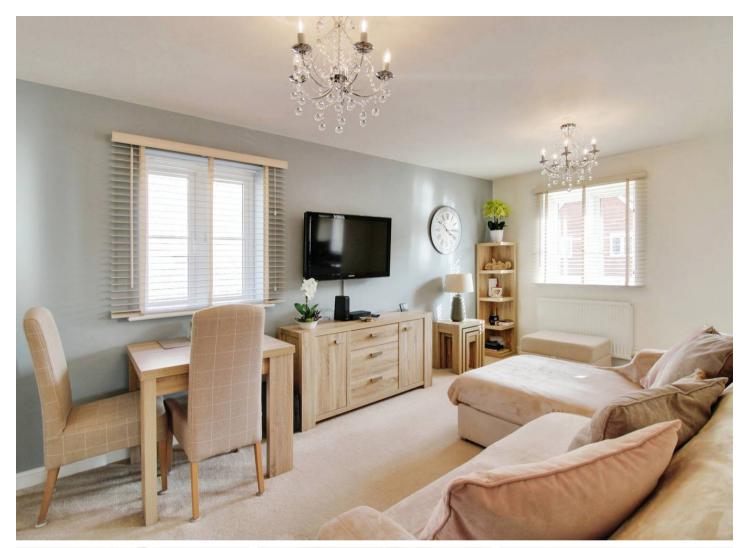

#### LIVING ROOM

A great sized room with windows to the side and front of the property. There is plenty of space for living and dining furniture here.