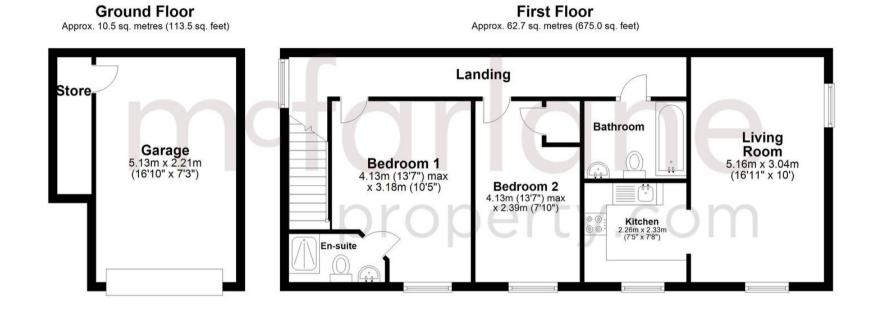

#### GARAGE

Next to the front door there is a garage with an up and over garage door. There is plenty of space to park a car and there is a large additional space under the stairs.

Total area: approx. 73.3 sq. metres (788.5 sq. feet)

Quoted area excludes the garage. Plan produced using PlanUp.