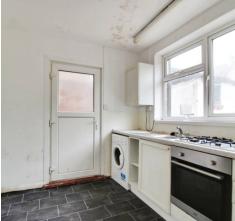

## **Ground Floor** Approx. 31.4 sq. metres (338.2 sq. feet) **First Floor** Approx. 30.7 sq. metres (330.3 sq. feet) Bathroom Kitchen **Bedroom 2** 2.95m (9'8") x 2.59m (8'6") max 2.95m x 2.44m (9'8" x 8') Living Room 6.01m x 3.45m (19'9" x 11'4") **Bedroom 1** 2.77m x 5.18m Hallway (9'1" x 17') **Porch**