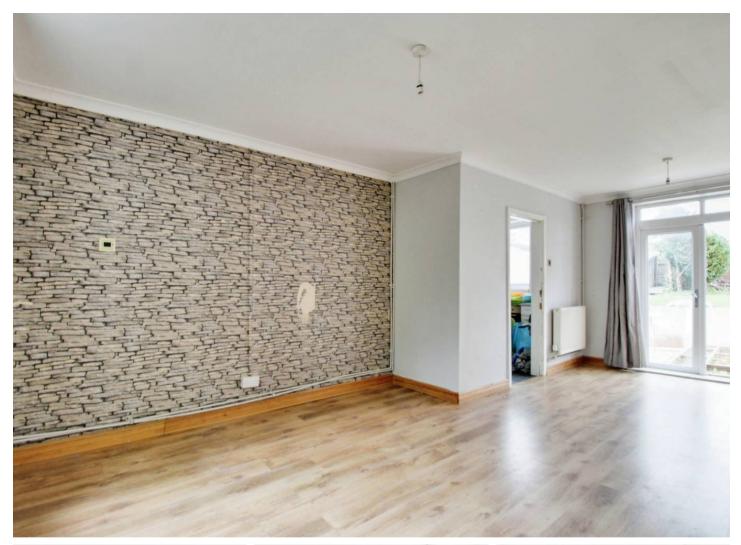

## **Ground Floor** Approx. 31.4 sq. metres (338.2 sq. feet) **First Floor** Approx. 30.7 sq. metres (330.3 sq. feet) Bathroom Kitchen **Bedroom 2** 2.95m (9'8") x 2.59m (8'6") max 2.95m x 2.44m (9'8" x 8') Living Room 6.01m x 3.45m (19'9" x 11'4") **Bedroom 1** 2.77m x 5.18m Hallway (9'1" x 17') **Porch**