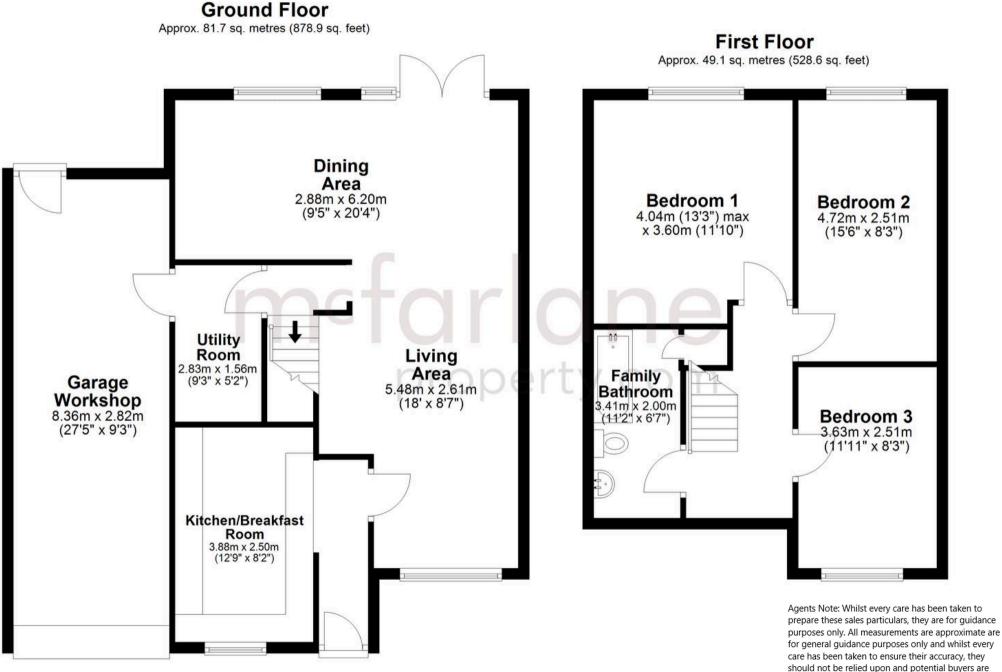

Council Tax band: TBD

EPC Energy Efficiency Rating: C

EPC Environmental Impact Rating: G

Total area: approx. 130.8 sq. metres (1407.5 sq. feet)

advised to recheck the measurements.