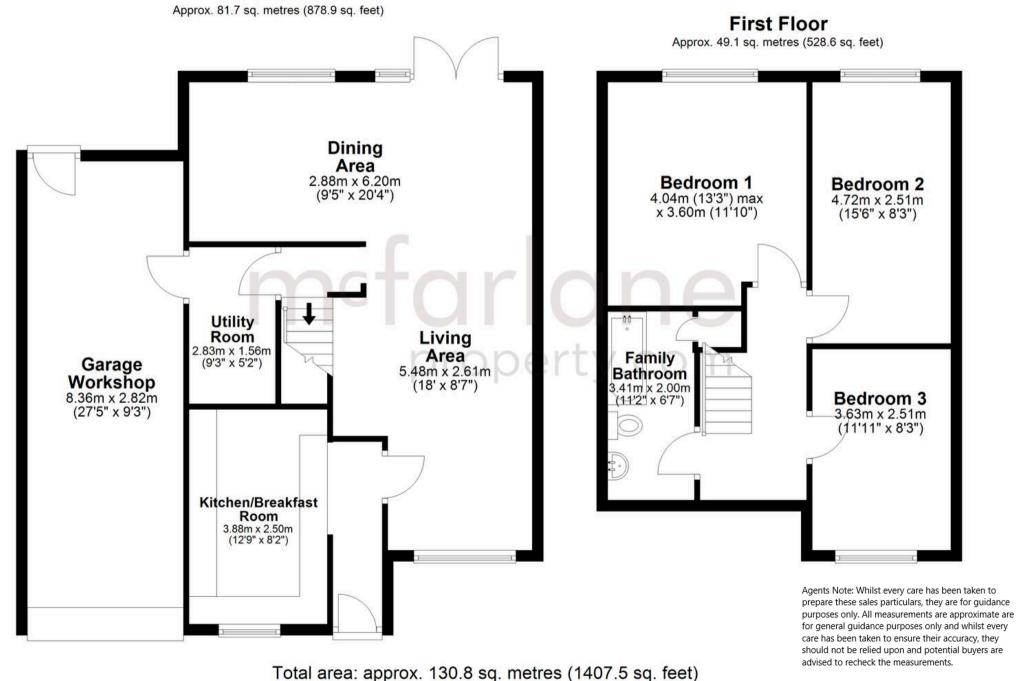

com

# **Barra Close**

## Highworth, Wiltshire

An updated and greatly improved Three Bedroom detached home in the sought after Market Town of Highworth. This modernised family home offers deceptive...

- Living / Dining / Family Room
- Three Well Proportioned Bedrooms
- Mature South Facing Rear Gardens (Overlooking Countryside)
- Updated and Modernised Family Home
- Beautiful Home in Market Town of Highworth







## **Barra Close**

#### Highworth, Swindon

- Living / Dining / Family Room
- Three Well Proportioned Bedrooms
- Mature South Facing Rear Gardens (Overlooking Countryside)
- Updated and Modernised Family Home
- Beautiful Home in Market Town of Highworth

Council Tax band: TBD

EPC Energy Efficiency Rating: C

EPC Environmental Impact Rating: G









#### **Ground Floor**