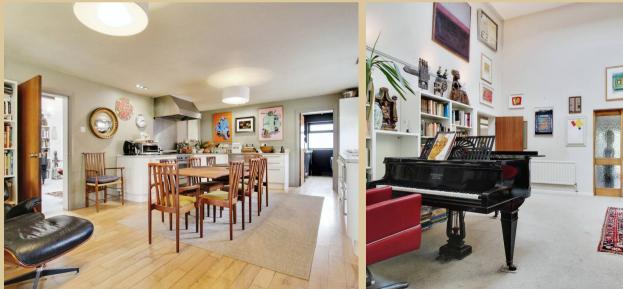

## **59 Cherry Orchard**

Discover the hidden charm of this inviting fourbedroom detached bungalow, quietly situated yet conveniently close to the town centre. This well-presented and comfortable home provides ample but flexible living space. Off the entrance hall, you'll find the boot room, providing a practical storage solution for outdoor gear and offering the potential for conversion into a cloakroom, enhancing the home's convenience and functionality. From the entrance hall is there is a spacious 16- square-foot ft Atrium, featuring a lantern roof, offering a cosy ambiance for relaxation with access to the bedroom wing. The highlight of this residence is its bespoke kitchen, thoughtfully designed to flow seamlessly into the dining area and sitting room, creating a welcoming atmosphere for gatherings and everyday living.