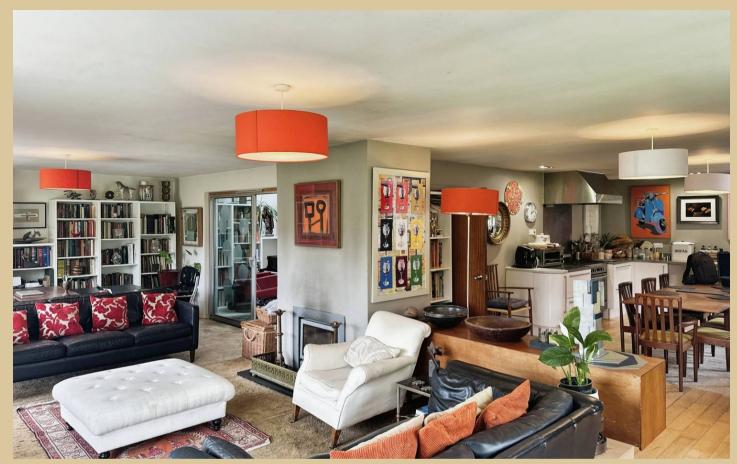

## **59 Cherry Orchard**

Discover the hidden charm of this inviting fourbedroom detached bungalow, quietly situated yet conveniently close to the town centre. This well-presented and comfortable home provides ample but flexible living space. Off the entrance hall, you'll find the boot room, providing a practical storage solution for outdoor gear and offering the potential for conversion into a cloakroom, enhancing the home's convenience and functionality. From the entrance hall is there is a spacious 16- square-foot ft Atrium, featuring a lantern roof, offering a cosy ambiance for relaxation with access to the bedroom wing. The highlight of this residence is its bespoke kitchen, thoughtfully designed to flow seamlessly into the dining area and sitting room, creating a welcoming atmosphere for gatherings and everyday living.