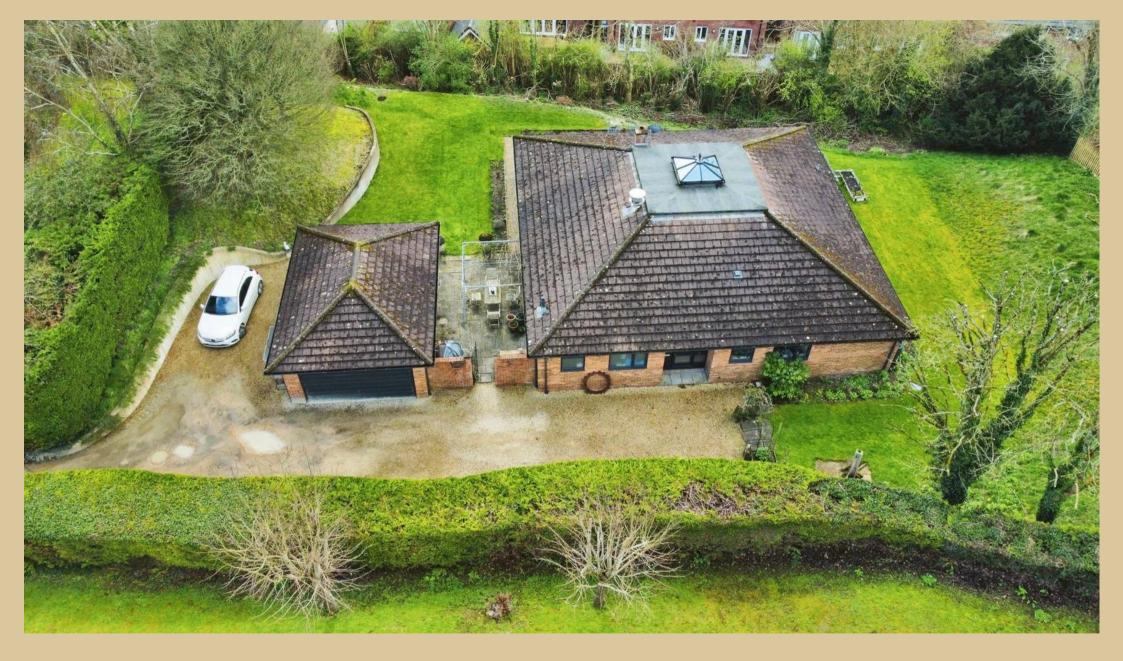

## **59 Cherry Orchard**

Discover the hidden charm of this inviting fourbedroom detached bungalow, quietly situated yet conveniently close to the town centre. This well-presented and comfortable home provides ample but flexible living space. Off the entrance hall, you'll find the boot room, providing a practical storage solution for outdoor gear and offering the potential for conversion into a cloakroom, enhancing the home's convenience and functionality. From the entrance hall is there is a spacious 16- square-foot ft Atrium, featuring a lantern roof, offering a cosy ambiance for relaxation with access to the bedroom wing. The highlight of this residence is its bespoke kitchen, thoughtfully designed to flow seamlessly into the dining area and sitting room, creating a welcoming atmosphere for gatherings and everyday living.