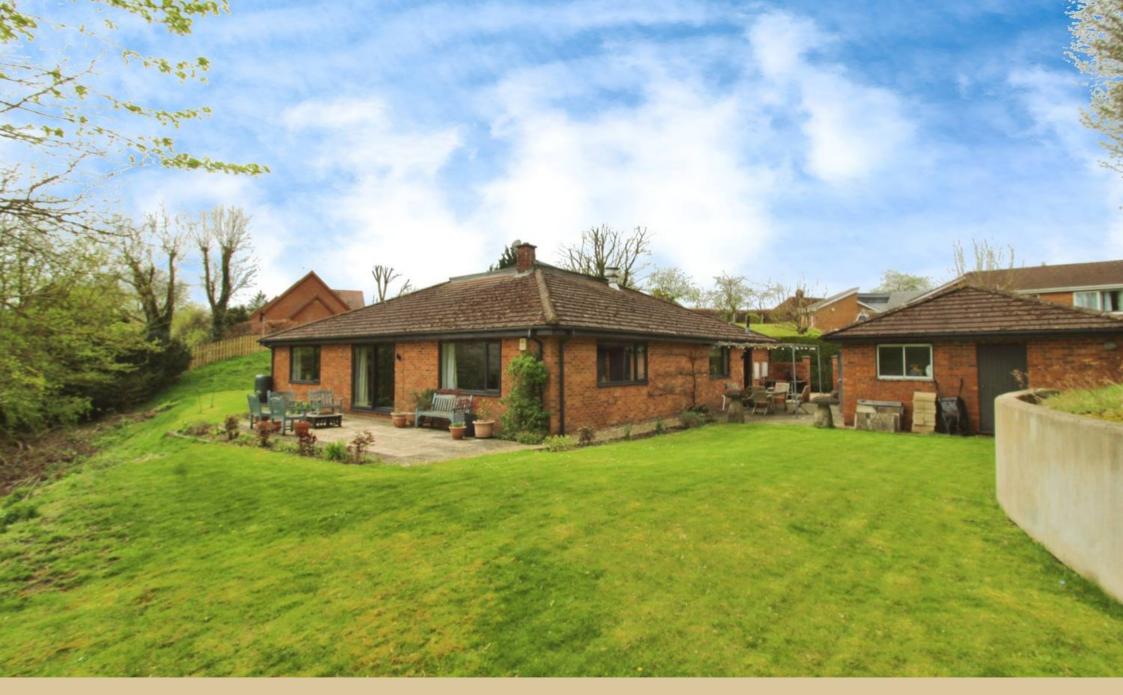

## **59 Cherry Orchard**

Discover the hidden charm of this inviting fourbedroom detached bungalow, quietly situated yet conveniently close to the town centre. This well-presented and comfortable home provides ample but flexible living space. Off the entrance hall, you'll find the boot room, providing a practical storage solution for outdoor gear and offering the potential for conversion into a cloakroom, enhancing the home's convenience and functionality. From the entrance hall is there is a spacious 16- square-foot ft Atrium, featuring a lantern roof, offering a cosy ambiance for relaxation with access to the bedroom wing. The highlight of this residence is its bespoke kitchen, thoughtfully designed to flow seamlessly into the dining area and sitting room, creating a welcoming atmosphere for gatherings and everyday living.