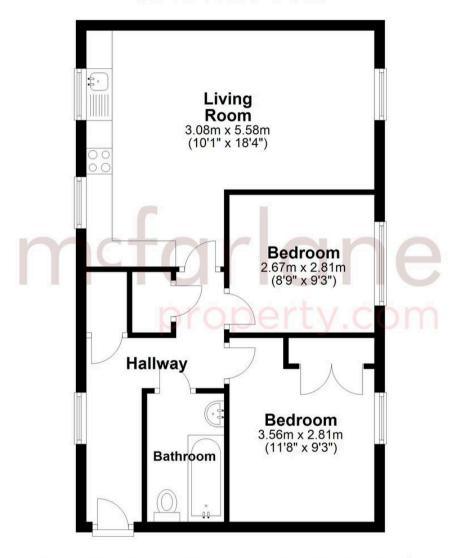

## **Ground Floor**

Approx. 53.1 sq. metres (571.7 sq. feet)

Total area: approx. 53.1 sq. metres (571.7 sq. feet)