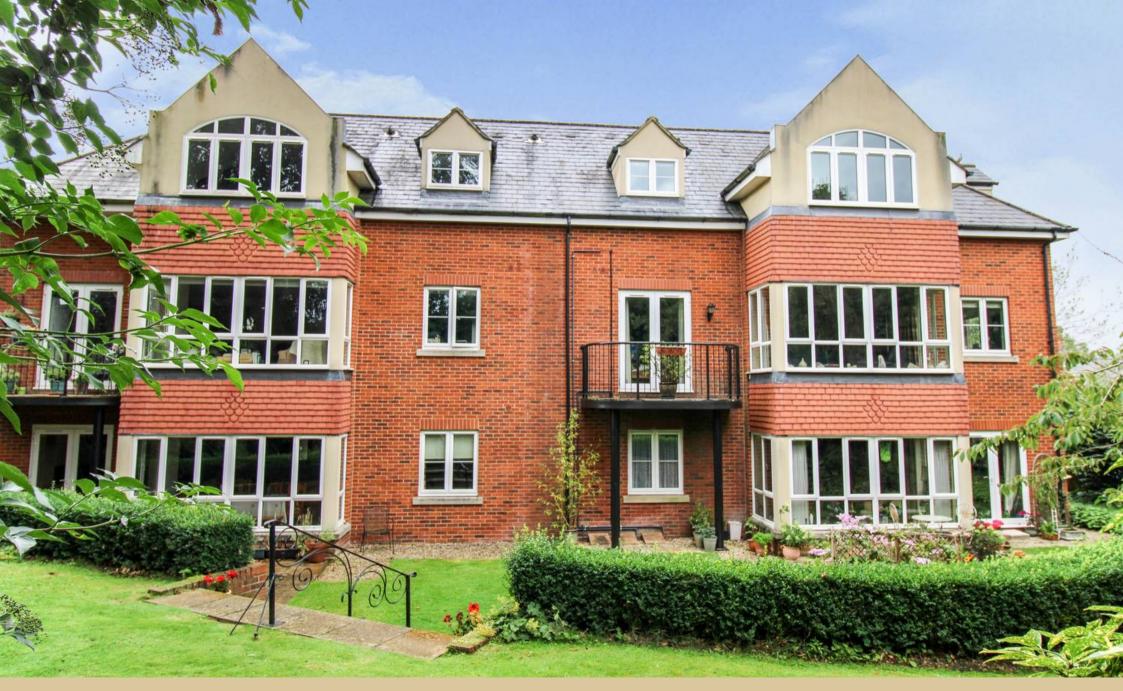

## Flat 11

Situated in an exclusive development of twelve apartments, and within walking distance from the High Street. This second floor apartment benefits from off road parking, residents lift and a mature communal garden. Gas fired central heating and double glazed windows. The accommodation comprises of a hallway with a large storage cupboard. A bathroom with a WC, wash basin and panel bath with shower above. There are two large double bedrooms with the master bedroom benefiting from an en suite shower room. Of particular note is the large open plan living accommodation consisting of a dining area, living area and a kitchen. The room features an island forming part of the kitchen and an arched window overlooking the gardens.