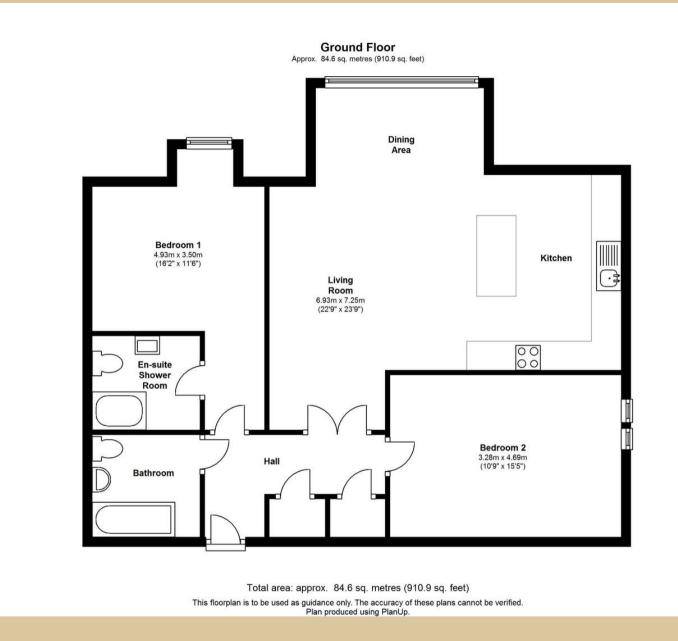

## Flat 11

Situated in an exclusive development of twelve apartments, and within walking distance from the High Street. This second floor apartment benefits from off road parking, residents lift and a mature communal garden. Gas fired central heating and double glazed windows. The accommodation comprises of a hallway with a large storage cupboard. A bathroom with a WC, wash basin and panel bath with shower above. There are two large double bedrooms with the master bedroom benefiting from an en suite shower room. Of particular note is the large open plan living accommodation consisting of a dining area, living area and a kitchen. The room features an island forming part of the kitchen and an arched window overlooking the gardens.