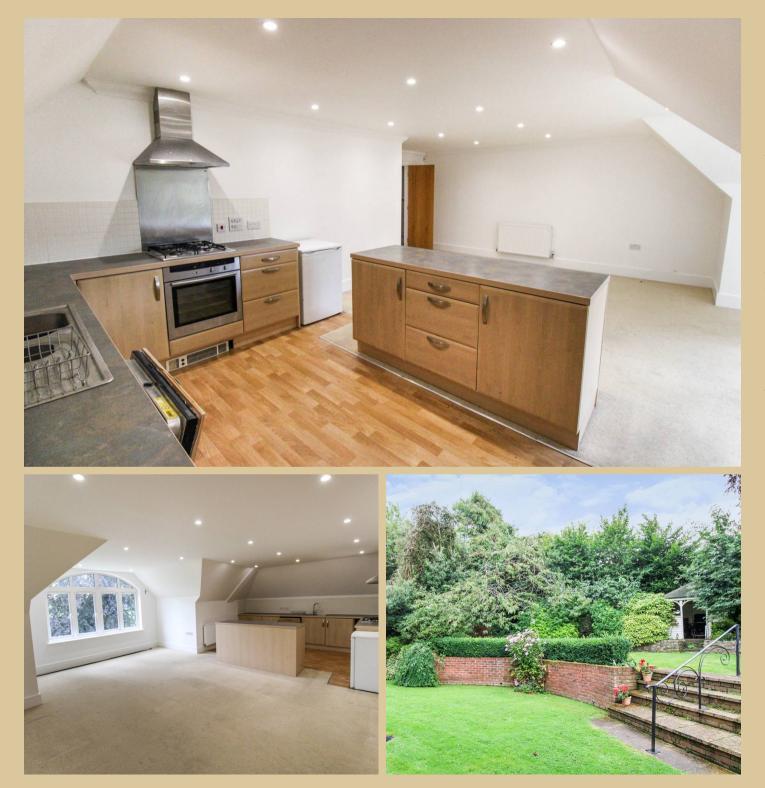

## Flat 11

Situated in an exclusive development of twelve apartments, and within walking distance from the High Street. This second floor apartment benefits from off road parking, residents lift and a mature communal garden. Gas fired central heating and double glazed windows. The accommodation comprises of a hallway with a large storage cupboard. A bathroom with a WC, wash basin and panel bath with shower above. There are two large double bedrooms with the master bedroom benefiting from an en suite shower room. Of particular note is the large open plan living accommodation consisting of a dining area, living area and a kitchen. The room features an island forming part of the kitchen and an arched window overlooking the gardens.