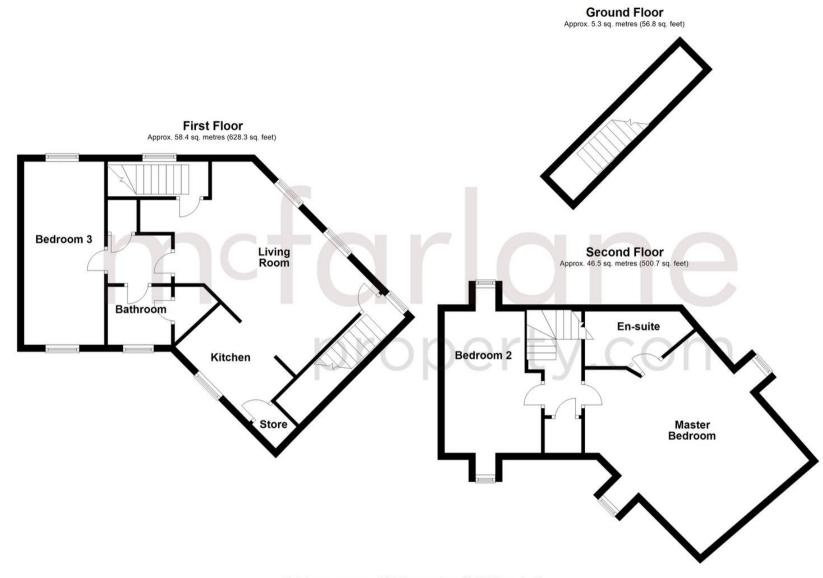

## Swindon, Swindon

\*\*\*DUPLEX MAISONETTE\*\*\* This stunning THREE DOUBLE BEDROOM maisonette has a GENEROUS MASTER BEDROOM and EN-SUITE, an IMPRESSIVE 19ft Living area as well as an ALLOCATED PARKING SPACE. It has been IMRPOVED EXTENSIVELY by the current owner and will make an ideal investment purchase, first home or down size. Leasehold 107 Years remaining - Service Charge £950 p.a. Council Tax Band C Council Tax Estimate £1,954

Total area: approx. 110.2 sq. metres (1185.8 sq. feet)