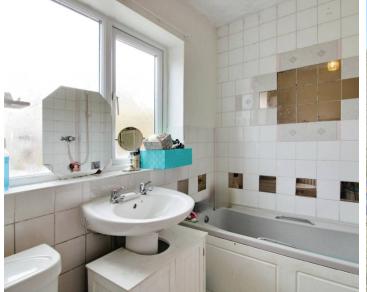

Dimensions: 10' 0" x 8' 5" (3.05m x 2.57m).

BEDROOM 2

Dimensions: 12' 8" x 8' 8" (3.86m x 2.64m).

**BEDROOM 3** 

Dimensions: 10' 1" x 8' 4" (3.07m x 2.54m).

**BATHROOM** 

Total area: approx. 87.3 sq. metres (939.2 sq. feet)