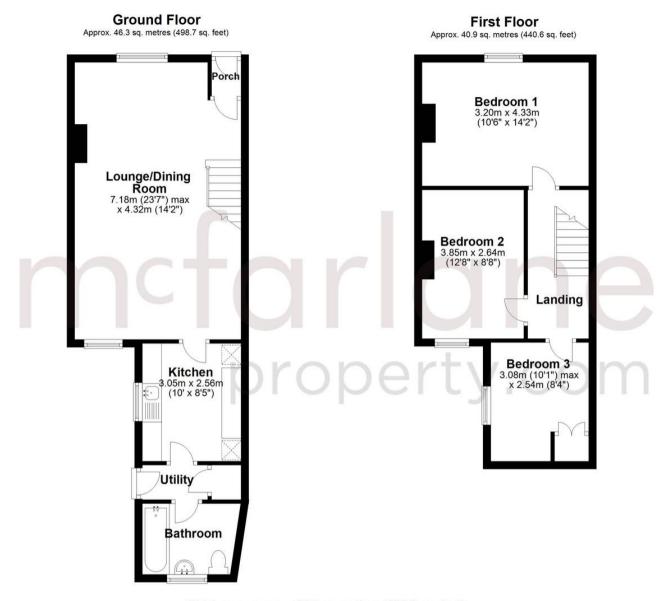

## **ENTRANCE PORCH**

LOUNGE/DINER

Dimensions: 23' 7" x 14' 2" (7.19m x 4.32m).

**UTILITY ROOM** 

**FIRST FLOOR** 

**BEDROOM 1** 

Dimensions: 14' 2" x 10' 6" (4.32m x 3.2m).

**KITCHEN** 

Dimensions: 10' 0" x 8' 5" (3.05m x 2.57m).

BEDROOM 2

Dimensions: 12' 8" x 8' 8" (3.86m x 2.64m).

**BEDROOM 3** 

Dimensions: 10' 1" x 8' 4" (3.07m x 2.54m).

**BATHROOM** 

Total area: approx. 87.3 sq. metres (939.2 sq. feet)