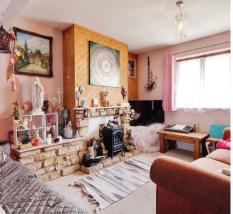

## **ENTRANCE PORCH**

LOUNGE/DINER

Dimensions: 23' 7" x 14' 2" (7.19m x 4.32m).

**UTILITY ROOM** 

**FIRST FLOOR** 

**BEDROOM 1** 

Dimensions: 14' 2" x 10' 6" (4.32m x 3.2m).

**KITCHEN** 