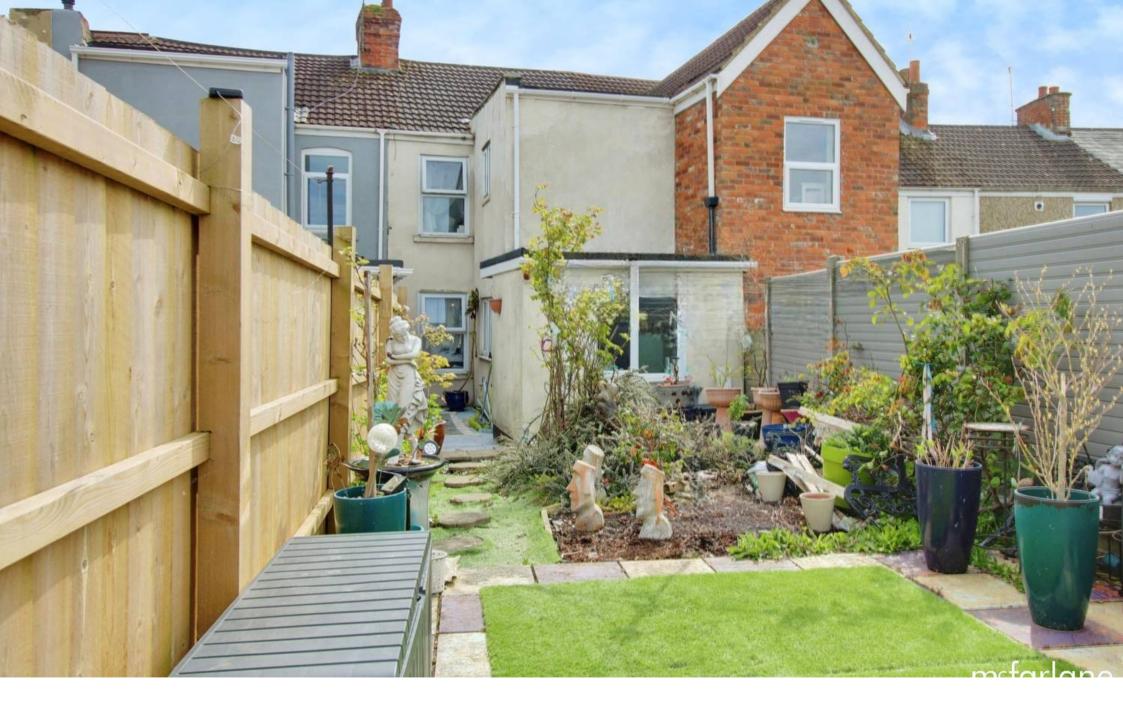

## 41 Dores Road

Swindon, Swindon

Situated in the popular residential area of STRATTON, you will find this THREE BEDROOM mid terrace family home. The accommodation comprises Lounge/Dining Room, Kitchen and Bathroom on the ground floor, whilst upstairs there are 3 bedrooms, 2 of which are doubles and come with FEATURE FIREPLACES and a further single bedroom. Externally there is a good sized PRIVATE rear garden. The property benefits from a recently fitted boiler. We expect this property to attract interest so an early viewing is advised. Council Tax Band B Council Tax Estimate £1,710

## INTRODUCTION

Situated in the popular residential area of STRATTON, you will find this 3 bedroom mid terrace family home. The accommodation comprises Lounge/Dining Room, Kitchen and Bathroom on the ground floor, whilst upstairs there are 3 bedrooms, 2 of which are doubles and come with FEATURE FIREPLACES and a further single bedroom. Externally there is a good sized PRIVATE rear garden. The property benefits from a recently fitted boiler. We expect this property to attract interest so an early viewing is advised.