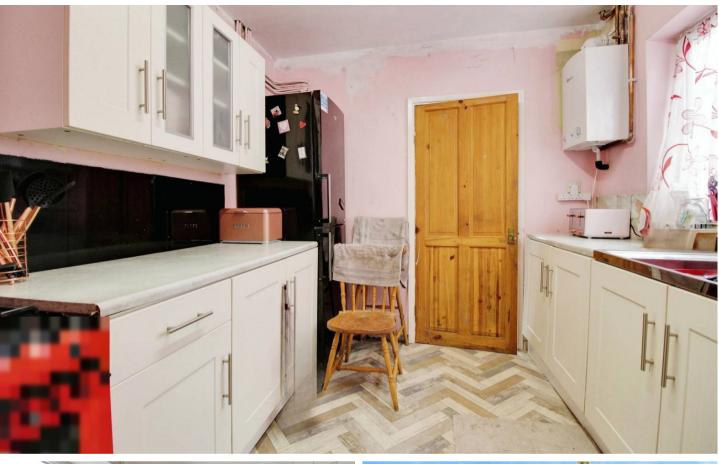

## **ENTRANCE PORCH**

LOUNGE/DINER

Dimensions: 23' 7" x 14' 2" (7.19m x 4.32m).

**UTILITY ROOM** 

**FIRST FLOOR** 

**BEDROOM 1** 

Dimensions: 14' 2" x 10' 6" (4.32m x 3.2m).

**KITCHEN** 

Dimensions: 10' 0" x 8' 5" (3.05m x 2.57m).

BEDROOM 2

Dimensions: 12' 8" x 8' 8" (3.86m x 2.64m).

**BEDROOM 3** 

Dimensions: 10' 1" x 8' 4" (3.07m x 2.54m).

**BATHROOM** 

Total area: approx. 87.3 sq. metres (939.2 sq. feet)