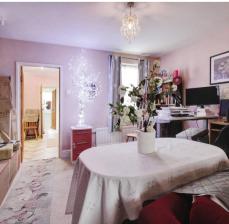

## **ENTRANCE PORCH**

LOUNGE/DINER

Dimensions: 23' 7" x 14' 2" (7.19m x 4.32m).

**UTILITY ROOM** 

**FIRST FLOOR** 

**BEDROOM 1** 

Dimensions: 14' 2" x 10' 6" (4.32m x 3.2m).

**KITCHEN** 