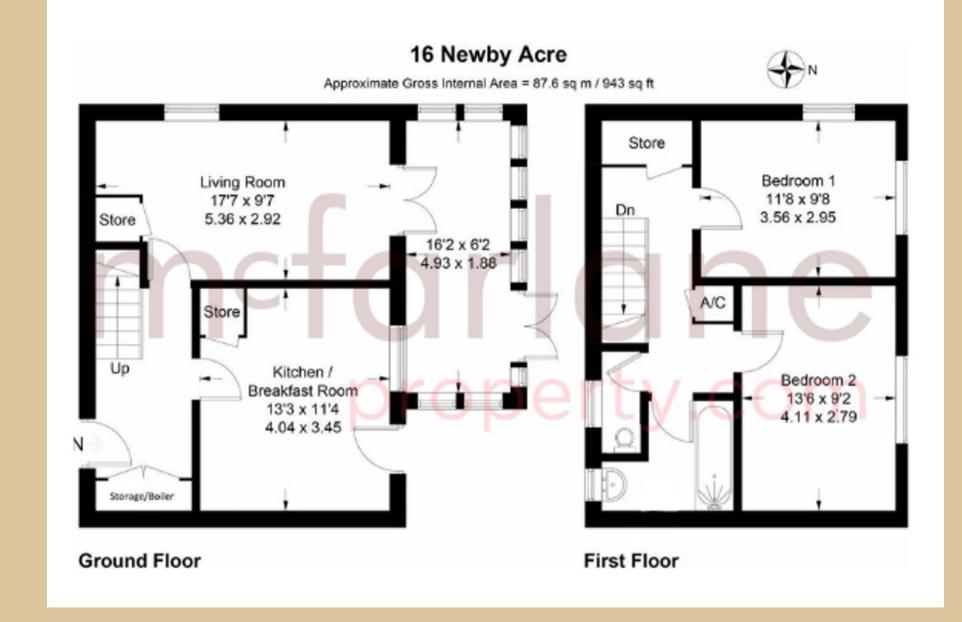

## 16 Newby Acre

Nestled just northeast of Marlborough town center, this semi-detached home beckons with its charming features. Boasting two double bedrooms, an appealing kitchen/breakfast room, and a private garden offering pleasant views.Step into spacious living spread across two floors in this inviting property. The ground floor welcomes you with an entrance hallway leading to a well-proportioned kitchen breakfast room and a lovely dual-aspect living room, complete with dining space and a garden room. Upstairs, two double bedrooms await, each offering tranquil eastward views, accompanied by a separate W.C and bathroom for added comfort.