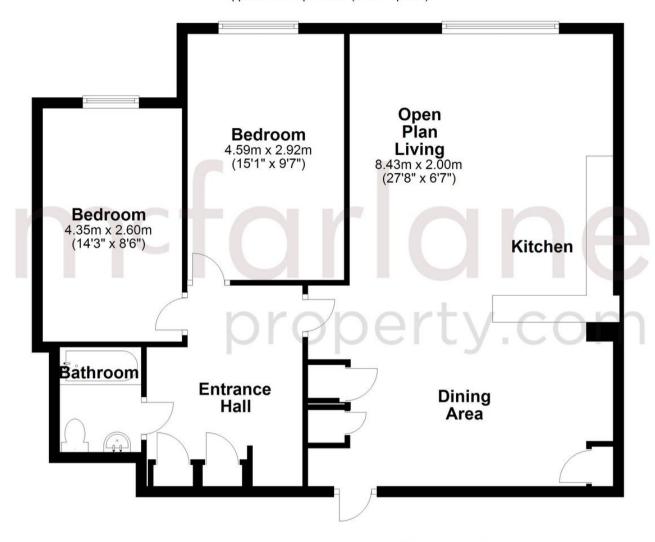

## **Ground Floor**

Approx. 84.1 sq. metres (905.1 sq. feet)

Total area: approx. 84.1 sq. metres (905.1 sq. feet)