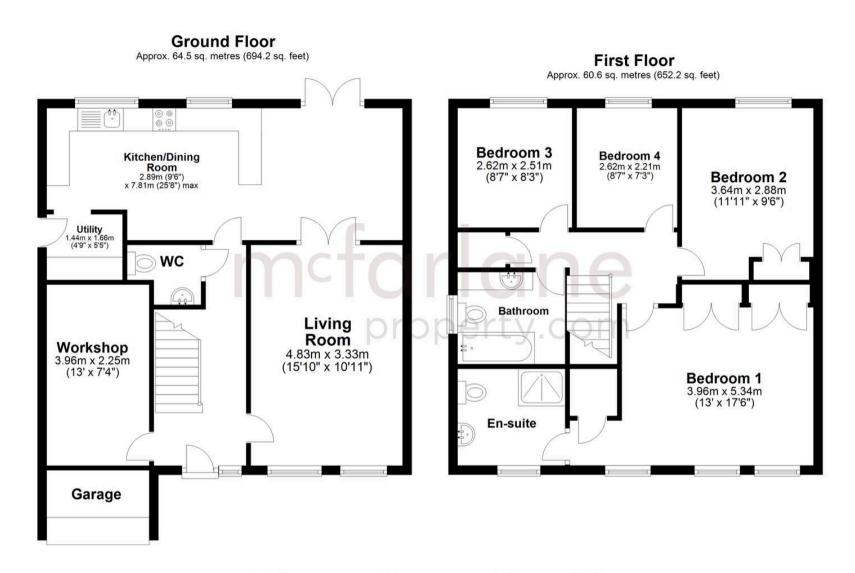

## 1 Warrener Close

Swindon, Swindon

A delightful 4 bedroom DETACHED home in a well situated CUL DE SAC in the Groundwell area of North Swindon. Presented in MOVE IN READY condition the accommodation offers, Entrance Hall with WC, living room, kitchen/dining room and utility room on the ground floor. Upstairs there is a GENEROUS sized master bedroom with ENSUITE, three further bedrooms and family bathroom. The garage has been part converted to create a useful WORKSHOP/STUDY and the rear garden has been LANSCAPED whilst the front block paved driveway provides off street parking for 3 vehicles. Viewing is highly recommended

- DETACHED
- FOUR BEDROOM
- WELL PRESENTED
- CUL DE SAC LOCATION
- MASTER WITH ENSUITE
- KITCHEN/BREAKFAST ROOM
- LANDSCAPED GARDEN
- PART CONVERTED GARAGE

Total area: approx. 125.1 sq. metres (1346.3 sq. feet)