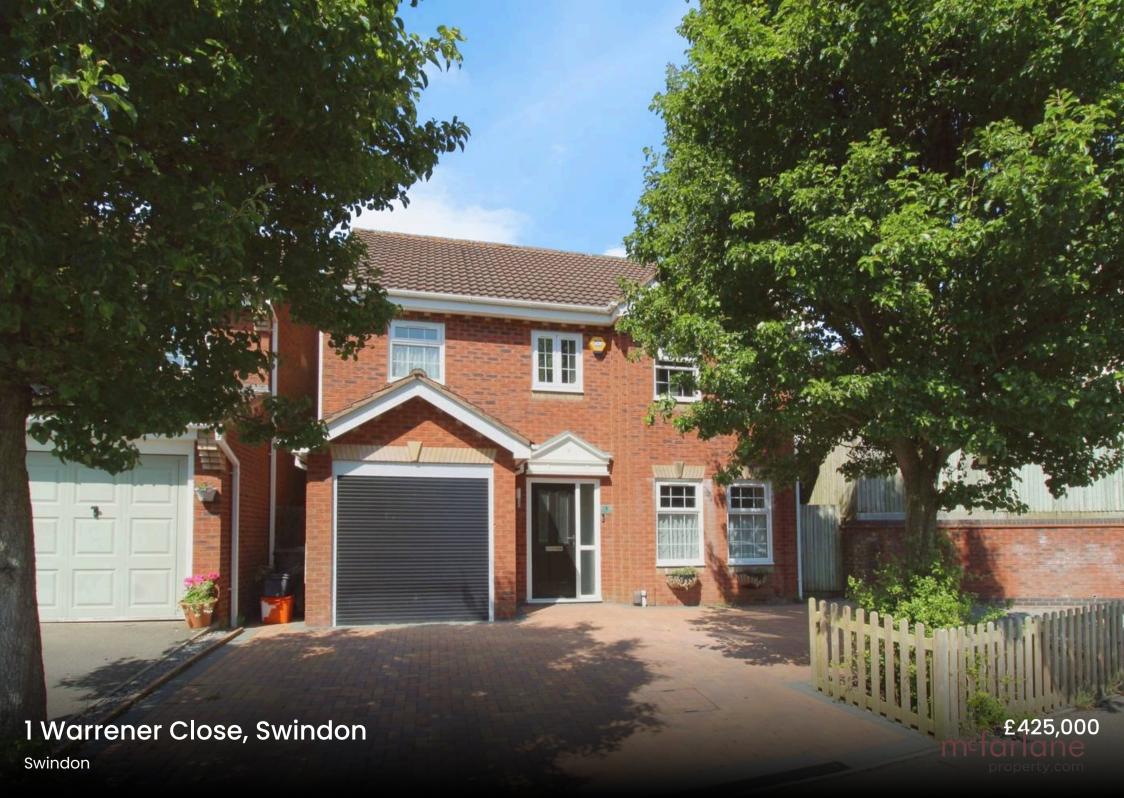

## 1 Warrener Close

Swindon, Swindon

A delightful 4 bedroom DETACHED home in a well situated CUL DE SAC in the Groundwell area of North Swindon. Presented in MOVE IN READY condition the accommodation offers, Entrance Hall with WC, living room, kitchen/dining room and utility room on the ground floor. Upstairs there is a GENEROUS sized master bedroom with ENSUITE, three further bedrooms and family bathroom. The garage has been part converted to create a useful WORKSHOP/STUDY and the rear garden has been LANSCAPED whilst the front block paved driveway provides off street parking for 3 vehicles. Viewing is highly recommended

- DETACHED
- FOUR BEDROOM
- WELL PRESENTED
- CUL DE SAC LOCATION
- MASTER WITH ENSUITE
- KITCHEN/BREAKFAST ROOM
- LANDSCAPED GARDEN
- PART CONVERTED GARAGE

Total area: approx. 125.1 sq. metres (1346.3 sq. feet)