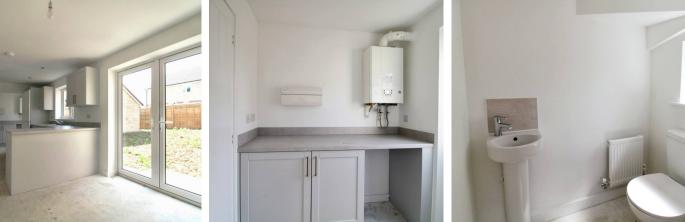

#### **Entrance Hall**

**Living Room** 13' 3" x 10' 9" (4.03m x 3.28m)

**Dining Room** 10' 10" x 9' 10" (3.29m x 3.00m)

**Kitchen/Family Room** 9' 6" x 20' 3" (2.90m x 6.18m)

Utility

wc

Landing

**Bedroom 1** 11' 6" x 10' 11" (3.50m x 3.33m)

En-Suite

Bedroom 2 11' 6" x 8' 6" (3.51m x 2.60m)

**Bedroom 3** 9' 10" x 9' 0" (3.00m x 2.74m)

**Bedroom 4/Study** 7' 9" x 8' 3" (2.37m x 2.51m)

Bathroom

**Ground Floor** 