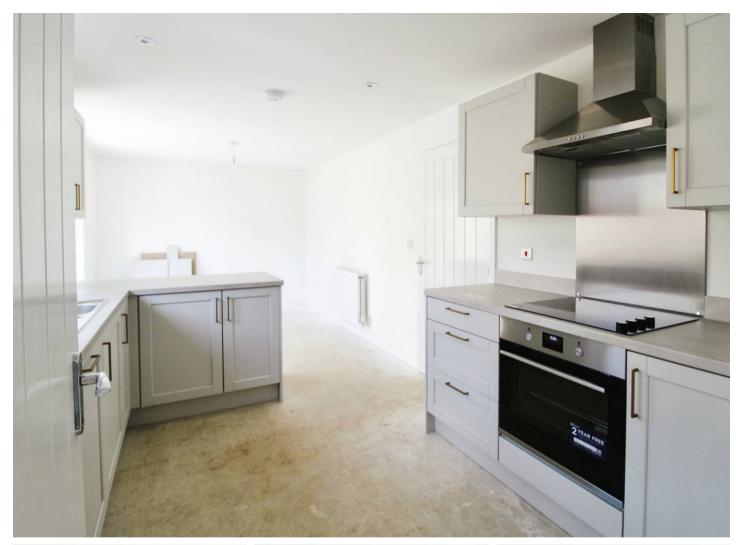

#### **Entrance Hall**

**Living Room** 13' 3" x 10' 9" (4.03m x 3.28m)

**Dining Room** 10' 10" x 9' 10" (3.29m x 3.00m)

**Kitchen/Family Room** 9' 6" x 20' 3" (2.90m x 6.18m)

Utility

wc

Landing

**Bedroom 1** 11' 6" x 10' 11" (3.50m x 3.33m)