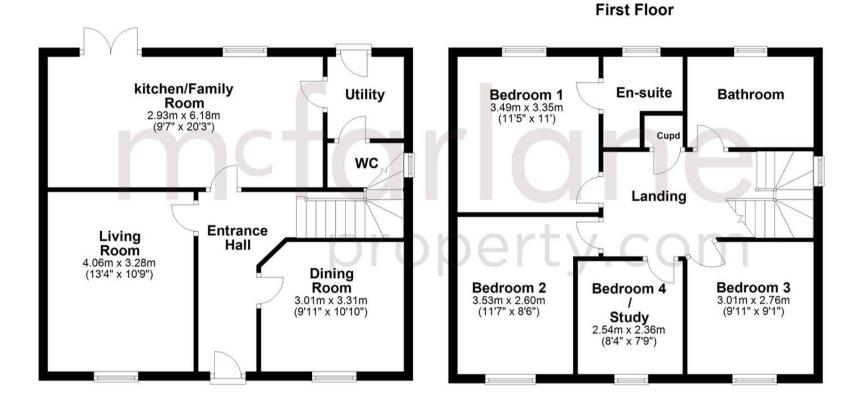

#### **Entrance Hall**

**Living Room** 13' 3" x 10' 9" (4.03m x 3.28m)

**Dining Room** 10' 10" x 9' 10" (3.29m x 3.00m)

**Kitchen/Family Room** 9' 6" x 20' 3" (2.90m x 6.18m)

Utility

wc

Landing

**Bedroom 1** 11' 6" x 10' 11" (3.50m x 3.33m)

En-Suite

Bedroom 2 11' 6" x 8' 6" (3.51m x 2.60m)

**Bedroom 3** 9' 10" x 9' 0" (3.00m x 2.74m)

**Bedroom 4/Study** 7' 9" x 8' 3" (2.37m x 2.51m)

Bathroom

**Ground Floor** 