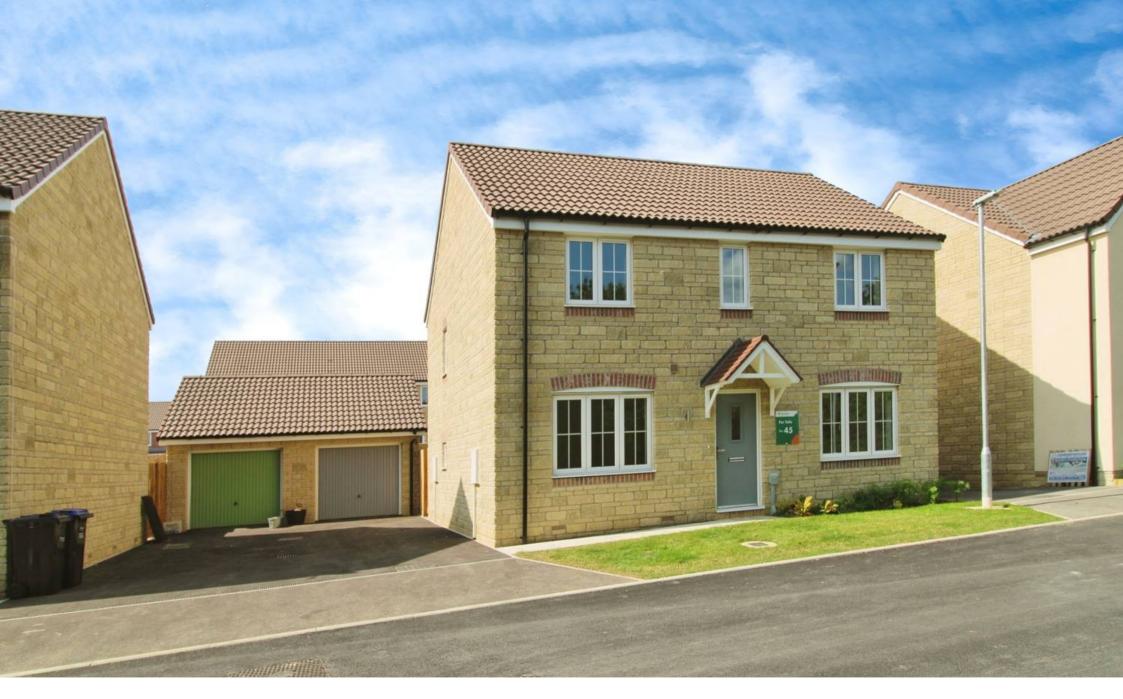

# Sillars Green, Tetbury Road

Malmesbury

£474,995

### Plot 45 Chedworth, Sillars Green

### Tetbury Road, Malmesbury

Stylish 4-bed family home with modern openplan kitchen, spacious living areas, en-suite bedroom, family-sized bathroom, garage, driveway, sought-after location. Call 01793 751 044 to view.

Tenure: Freehold

- NEW BUILD FAMILY HOME
- SOUGHT AFTER DEVELOPMENT POSITION
- DETACHED
- FOUR BEDROOMS
- TWO RECEPTIONS
- SINGLE GARAGE
- TWO PARKING SPACES
- EN-SUITE TO MASTER